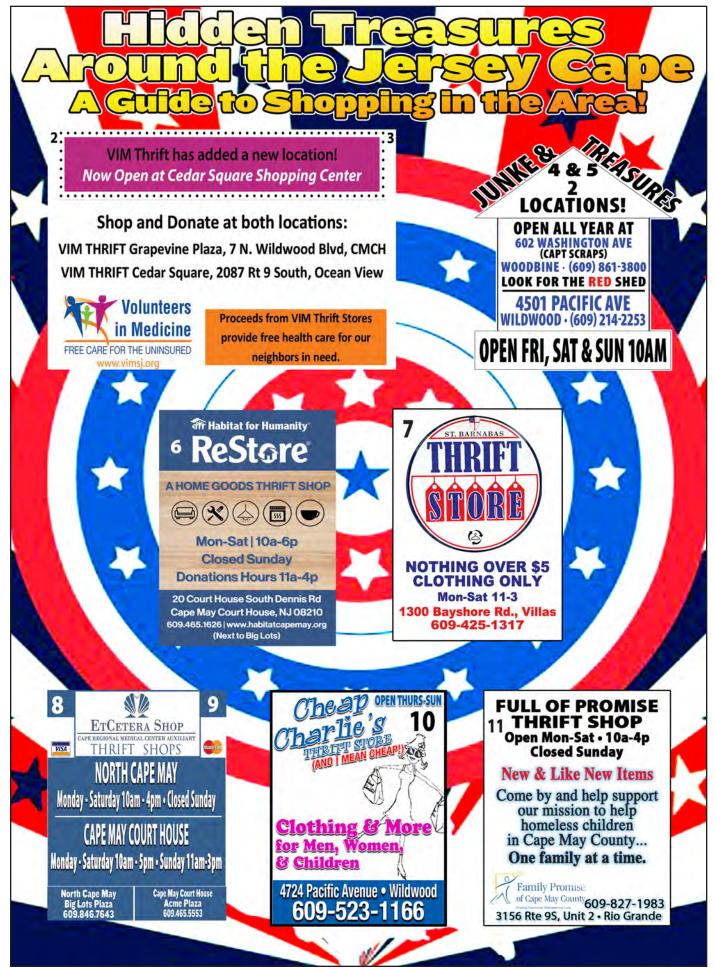

usage mixture. Cut bacon strips in half. Wrap each pepper half with a piece of bacon. Place peppers open side up on a sheet pan lined with parchment paper. Bake until bacon browns off. Remove from oven to a plate or tray lined with paper towels. Serve & Enjoy! *Special Thanks to the crew at Smoky Mountain Auto in Seymour, TN* 



Come see Ava on Saturday, March 1<sup>st</sup>, 12-2pm, at A Piece of Cake!! Located at 709 Rt. 9 S, CMCH, NJ, 08210. Copies can be purchased for \$12 each. Her book is also available on Amazon Please come support Ava and grab a cupcake or two!!



# SUDDKU

The objective is to fill the grid so that each column, each row, and each of the nine 3x3 boxes contains the digits from 1 to 9.

5 2 3 4 9 8 2 7 1 3 8 4 3 1 9 6 5 8 9 5 2 6 4 1 7 4 5 8 9 3 8 6 1 3 4











PAGE 20



## EAGLES PARADE DAY AT OWEN'S PUB ~ FEBRUARY 14, 2025



PAGE 21



PAGE 22





| SATU   | RDAY               | AFTEF               | NOON            |                     |                      |                      |                      |                |                    | F                  | EBRU           | ARY 22           | 2, 2025         |
|--------|--------------------|---------------------|-----------------|---------------------|----------------------|----------------------|----------------------|----------------|--------------------|--------------------|----------------|------------------|-----------------|
|        | 11:30              | 12 PM               | 12:30           | 1 PM                | 1:30                 | 2 PM                 | 2:30