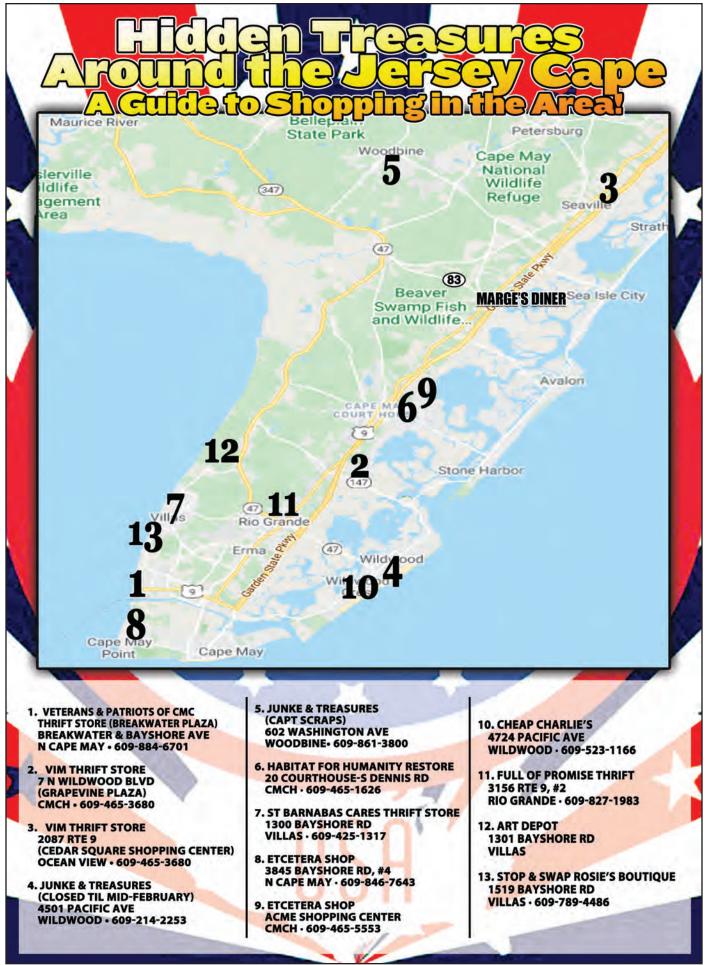

h sausage mixture. Cut bacon strips in half. Wrap each pepper half with a piece of bacon. Place peppers open side up on a sheet pan lined with parchment paper. Bake until bacon browns off. Remove from oven to a plate or tray lined with paper towels. Serve & Enjoy! *Special Thanks to the crew at Smoky Mountain Auto in Seymour, TN* 



Come see Ava on Saturday, March 1<sup>st</sup>, 12-2pm, at A Piece of Cake!! Located at 709 Rt. 9 S, CMCH, NJ, 08210. Copies can be purchased for \$12 each. Her book is also available on Amazon Please come support Ava and grab a cupcake or two!!



# SUDDKU

The objective is to fill the grid so that each column, each row, and each of the nine 3x3 boxes contains the digits from 1 to 9.

5 2 3 4 9 8 2 7 1 3 8 4 3 1 9 6 5 8 9 5 2 6 4 1 7 4 5 8 9 3 8 6 1 3 4











PAGE 20



## EAGLES PARADE DAY AT OWEN'S PUB ~ FEBRUARY 14, 2025



PAGE 21



PAGE 22





| SATU   | RDAY               | AFTEF               | NOON            |                     |                      |                      |                      |                |                    | F                  | EBRU           | ARY 22           | 2, 2025         |
|--------|--------------------|---------------------|-----------------|---------------------|----------------------|----------------------|----------------------|----------------|--------------------|--------------------|----------------|------------------|-----------------|
|        | 11:30              | 12 PM               | 12:30           | 1 PM                | 1:30                 | 2 PM                 | 2:30