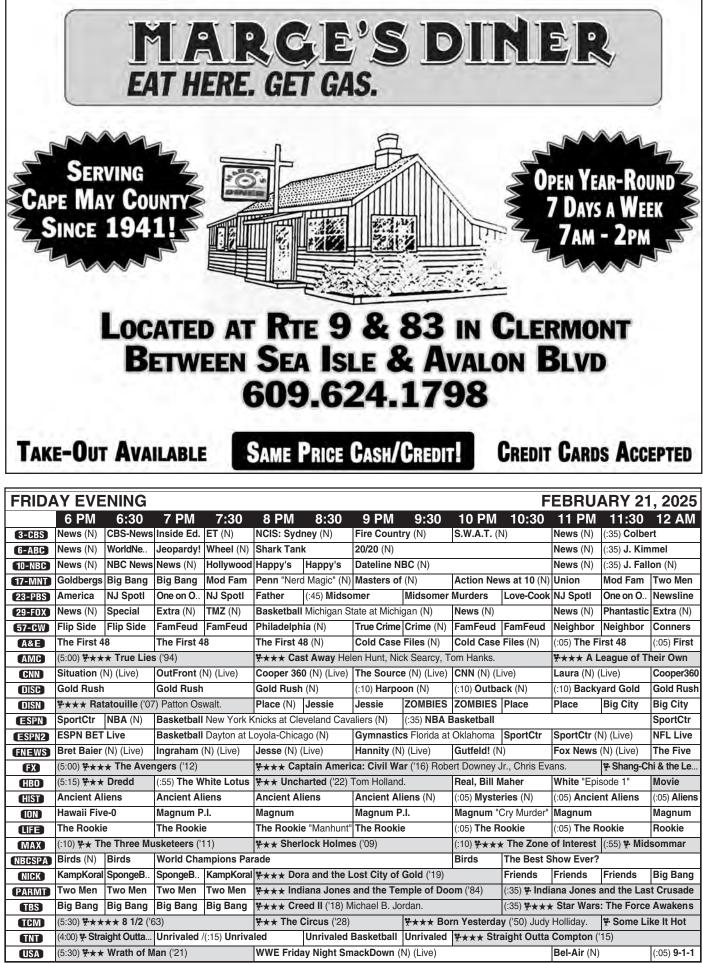

with sausage mixture. Cut bacon strips in half. Wrap each pepper half with a piece of bacon. Place peppers open side up on a sheet pan lined with parchment paper. Bake until bacon browns off. Remove from oven to a plate or tray lined with paper towels. Serve & Enjoy! *Special Thanks to the crew at Smoky Mountain Auto in Seymour, TN* 



Come see Ava on Saturday, March 1<sup>st</sup>, 12-2pm, at A Piece of Cake!! Located at 709 Rt. 9 S, CMCH, NJ, 08210. Copies can be purchased for \$12 each. Her book is also available on Amazon Please come support Ava and grab a cupcake or two!!



# SUDDKU

The objective is to fill the grid so that each column, each row, and each of the nine 3x3 boxes contains the digits from 1 to 9.

5 2 3 4 9 8 2 7 1 3 8 4 3 1 9 6 5 8 9 5 2 6 4 1 7 4 5 8 9 3 8 6 1 3 4











PAGE 20



## EAGLES PARADE DAY AT OWEN'S PUB ~ FEBRUARY 14, 2025



PAGE 21



PAGE 22





| SATU   | RDAY               | AFTEF               | NOON            |                     |                      |                      |                      |                |                    | F                  | EBRU           | ARY 22           | 2, 2025         |
|--------|--------------------|---------------------|-----------------|---------------------|----------------------|----------------------|----------------------|----------------|--------------------|--------------------|----------------|------------------|-----------------|
|        | 11:30              | 12 PM               | 12:30           | 1 PM                | 1:30                 | 2 PM                 | 2:30