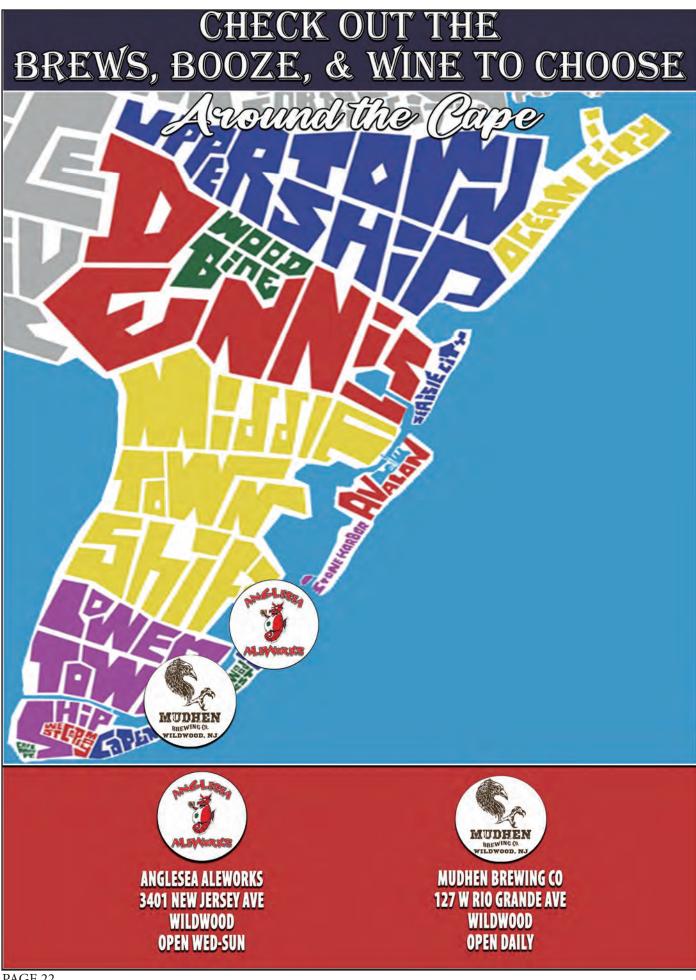

acon. Place peppers open side up on a sheet pan lined with parchment paper. Bake until bacon browns off. Remove from oven to a plate or tray lined with paper towels. Serve & Enjoy! *Special Thanks to the crew at Smoky Mountain Auto in Seymour, TN* 



Come see Ava on Saturday, March 1<sup>st</sup>, 12-2pm, at A Piece of Cake!! Located at 709 Rt. 9 S, CMCH, NJ, 08210. Copies can be purchased for \$12 each. Her book is also available on Amazon Please come support Ava and grab a cupcake or two!!



# SUDDKU

The objective is to fill the grid so that each column, each row, and each of the nine 3x3 boxes contains the digits from 1 to 9.

5 2 3 4 9 8 2 7 1 3 8 4 3 1 9 6 5 8 9 5 2 6 4 1 7 4 5 8 9 3 8 6 1 3 4











PAGE 20



## EAGLES PARADE DAY AT OWEN'S PUB ~ FEBRUARY 14, 2025



PAGE 21



PAGE 22





| SATU   | RDAY               | AFTEF               | NOON            |                     |                      |                      |                      |                |                    | F                  | EBRU           | ARY 22           | 2, 2025         |
|--------|--------------------|---------------------|-----------------|---------------------|----------------------|----------------------|----------------------|----------------|--------------------|--------------------|----------------|------------------|-----------------|
|        | 11:30              | 12 PM               | 12:30           | 1 PM                | 1:30                 | 2 PM                 | 2:30                 | 3 PM           | 3:30               | 4 PM               | 4:30