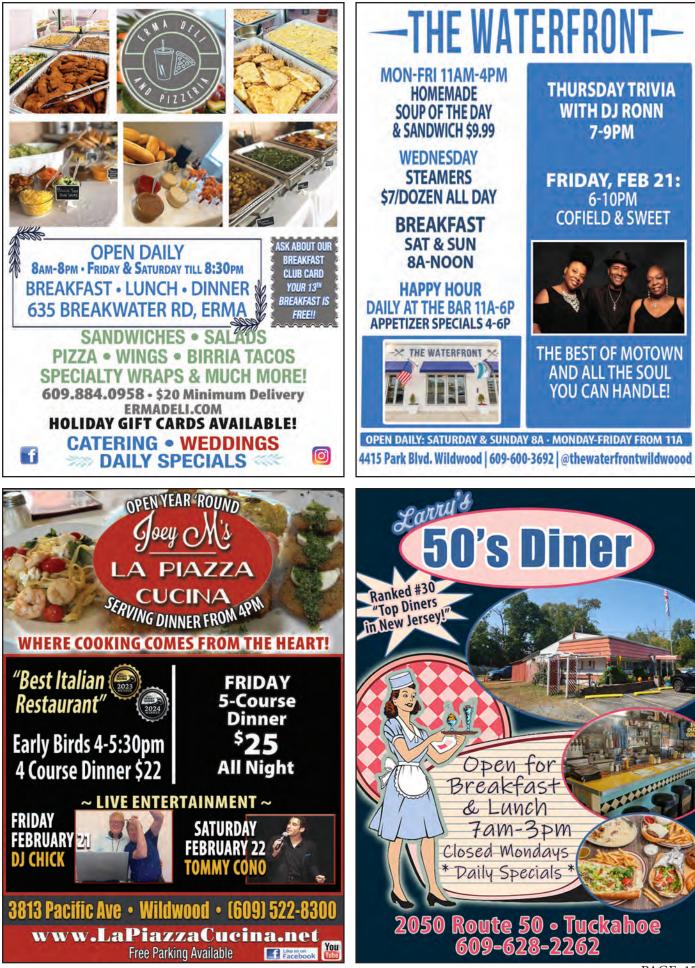

ith sausage mixture. Cut bacon strips in half. Wrap each pepper half with a piece of bacon. Place peppers open side up on a sheet pan lined with parchment paper. Bake until bacon browns off. Remove from oven to a plate or tray lined with paper towels. Serve & Enjoy! *Special Thanks to the crew at Smoky Mountain Auto in Seymour, TN* 



Come see Ava on Saturday, March 1<sup>st</sup>, 12-2pm, at A Piece of Cake!! Located at 709 Rt. 9 S, CMCH, NJ, 08210. Copies can be purchased for \$12 each. Her book is also available on Amazon Please come support Ava and grab a cupcake or two!!



# SUDDKU

The objective is to fill the grid so that each column, each row, and each of the nine 3x3 boxes contains the digits from 1 to 9.

5 2 3 4 9 8 2 7 1 3 8 4 3 1 9 6 5 8 9 5 2 6 4 1 7 4 5 8 9 3 8 6 1 3 4











PAGE 20



## EAGLES PARADE DAY AT OWEN'S PUB ~ FEBRUARY 14, 2025



PAGE 21



PAGE 22





| SATU   | RDAY               | AFTEF               | NOON            |                     |                      |                      |                      |                |                    | F                  | EBRU           | ARY 22           | 2, 2025         |
|--------|--------------------|---------------------|-----------------|---------------------|----------------------|----------------------|----------------------|----------------|--------------------|--------------------|----------------|------------------|-----------------|
|        | 11:30              | 12 PM               | 12:30           | 1 PM                | 1:30                 | 2 PM                 | 2:30