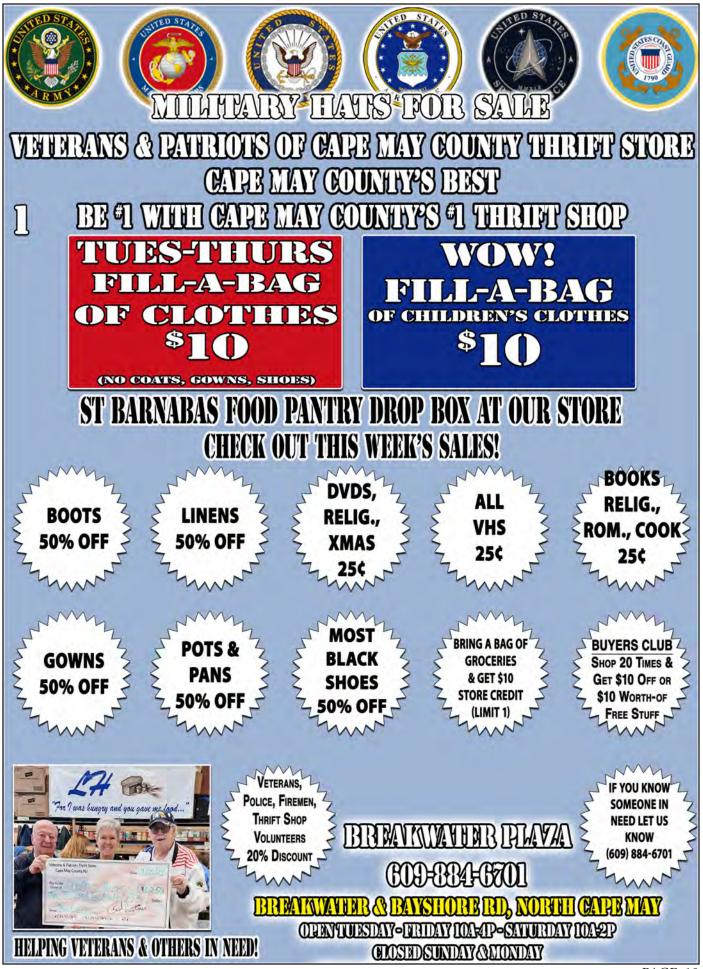

sausage mixture. Cut bacon strips in half. Wrap each pepper half with a piece of bacon. Place peppers open side up on a sheet pan lined with parchment paper. Bake until bacon browns off. Remove from oven to a plate or tray lined with paper towels. Serve & Enjoy! *Special Thanks to the crew at Smoky Mountain Auto in Seymour, TN* 



Come see Ava on Saturday, March 1<sup>st</sup>, 12-2pm, at A Piece of Cake!! Located at 709 Rt. 9 S, CMCH, NJ, 08210. Copies can be purchased for \$12 each. Her book is also available on Amazon Please come support Ava and grab a cupcake or two!!



# SUDDKU

The objective is to fill the grid so that each column, each row, and each of the nine 3x3 boxes contains the digits from 1 to 9.

5 2 3 4 9 8 2 7 1 3 8 4 3 1 9 6 5 8 9 5 2 6 4 1 7 4 5 8 9 3 8 6 1 3 4











PAGE 20



## EAGLES PARADE DAY AT OWEN'S PUB ~ FEBRUARY 14, 2025



PAGE 21



PAGE 22





| SATU   | RDAY               | AFTEF               | NOON            |                     |                      |                      |                      |                |                    | F                  | EBRU           | ARY 22           | 2, 2025         |
|--------|--------------------|---------------------|-----------------|---------------------|----------------------|----------------------|----------------------|----------------|--------------------|--------------------|----------------|------------------|-----------------|
|        | 11:30              | 12 PM               | 12:30           | 1 PM                | 1:30                 | 2 PM                 | 2:30