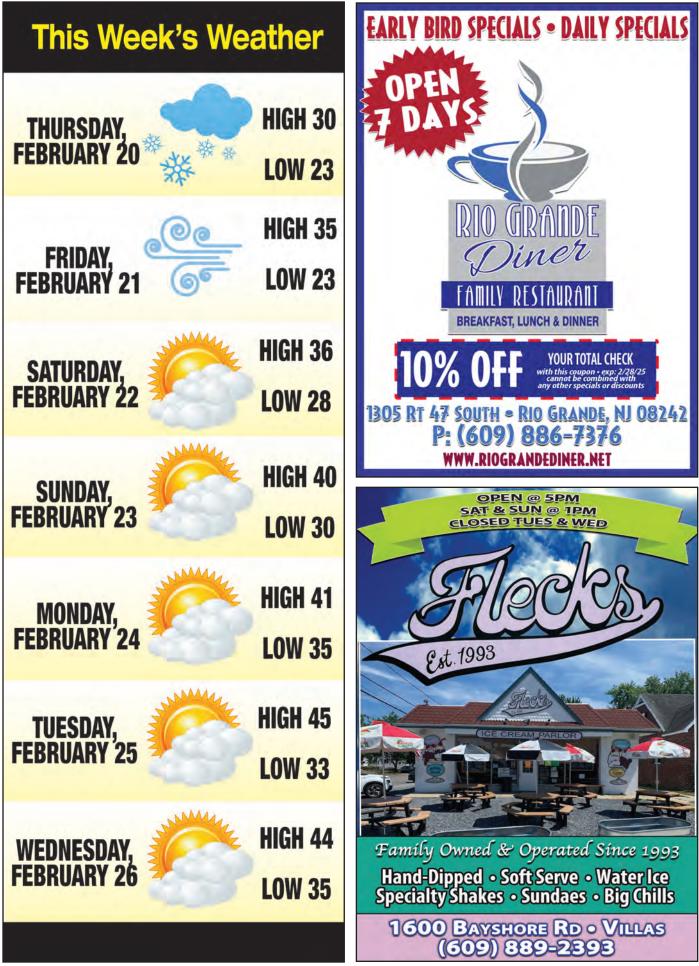

some difficulties. CAPRICORN (Dec 22.- Jan. 20)

2. You should find it easier to tune into others' thoughts and feelings. It might be a good idea to control your reactions to them. Don't tell others what you're picking up unless you know for sure they'll want to hear it.

### AOUARIUS (Jan. 21 - Feb. 19)

It's more important to listen than talk, Aquarius, even though your practicality might want to express itself. Your affairs should go smoothly, bringing you and those around you a lot of satisfaction. PISCES (Feb. 20-Mar. 20)

Acknowledgement of your dedication and hard work could find you more emotionally overwhelmed than makes you comfortable. You may have to C? make a special effort to control your feelings. You've moved mountains to get where you are and it's nice to be recognized.



# SALES EVENT

# \$650\*

American Standard was rated Top Tier/Excellent in Owner Satisfaction for Gas Furnaces regarding Owner Satisfaction<sup>†</sup>



BUILT TO A HIGHER STANDARD American Standard HEATING & AIR CONDITIONING



Get Comfortable With Us! www.mathis-salfi.com (609) 967-7584

6

LIC NO. 19HC00337600

\*See your participating independent American Standard Dealer or visit Americanstandardair.com for complete program eligibility, dates, details, and restrictions. Available through participating independent American Standard Dealers. Instant rebate up to \$650. All sales must be to homeowners in the United States. Void where prohibited. Valid on Qualifying Equipment only.

+ A national product testing and research magazine, found American Standard Gas Furnaces' Owner Satisfac