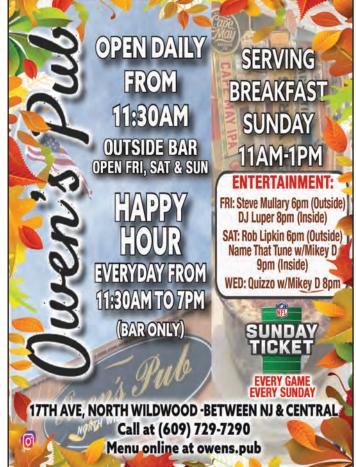

BYOB

402 E. 26th Ave. Wildwood, NJ

609) 219-5250

OPEN DAILY SUN-THURS • 11AM-9PM FRI-SAT • 11AM-10PM

### **DINE-IN • TAKE-OUT • DELIVERY • CATERING**

### -THE WATERFRONT-

MON-FRI 11AM-4PM HOMEMADE SOUP OF THE DAY & SANDWICH \$9.99

> WEDNESDAY STEAMERS \$5/DOZEN ALL DAY

> > BREAKFAST SAT & SUN 8A-NOON

HAPPY HOUR
DAILY AT THE BAR
11A-6P
APPETIZER SPECIALS
4-6P

EAGLES/RAMS SUNDAY 8:00 EAGLES JERSEY GIVEAWAY! THURSDAY:
TRIVIA W/RONN E. DEE
7PM
FRIDAY:
CRYBABIES 7-10PM

SATURDAY: COMEDY NIGHT 9-11PM

OPEN DAILY: SATURDAY & SUNDAY 8A - MONDAY-FRIDAY FROM 11A
4415 Park Blvd. Wildwood | 609-600-3692 | @thewaterfrontwildwoood