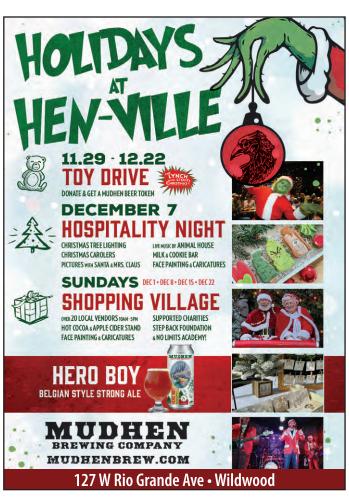

### **Holiday Happenings in The Wildwoods:** Christmas 2024

The Wildwoods transform into a festive wonderland each holiday season, offering a lineup of family-friendly activities, dazzling lights, and holiday cheer. Here's your guide to this year's holiday events in the Wildwoods. Let the holiday magic begin! Holiday Kickoff at MudHen • Nov 23 – MudHen Brewing Co.

Kickoff the holiday season at MudHen Brewing Co. featuring live music, face painting, and more, mudhenbrew.com/on-site-events/ Window Decorating Contest . Nov 27 - Jan 1 | WW Convention Center Stroll or bike by the Wildwoods Convention Center to admire the creative and festive holiday window decorations painted by local students. The Elks Window Decorating Contest brings a charming and cheerful display of holiday spirit to the boardwalk, making it a must-see this season. WildwoodHoliday.com. Wildwoods December Restaurant Week . Nov 29 - Dec 8 Dine at some of the island's best restaurants with three-course meals during Wildwoods Restaurant Week. Participating restaurants will offer

pre-fixe menus for \$40. Visit WildwoodsRestaurantWeek.com.

Family Holiday Beach Bonfire Nov 29 | 1st & Surf Ave., NWW | 5PM - 9PM Kick off the holiday season with the North Wildwood Volunteer Fire Company for a cozy evening by the beach, complete with music and photo ops with Santa. Donations are \$10 for adults and \$2 for children under 12, with proceeds benefiting local causes. Rain date: November 30. WildwoodHoliday.com.

Christmas in NWW - FREE • Nov 29 - Dec 1

Enjoy outdoor firepits, hot chocolate, festive lights, a strolling Santa, scavenger hunts, holiday decorations, and live music while celebrating the holidays in North Wildwood. For more information, visit NW-BOA.com. Wildwoods Holiday Shopping Village – Small Business Saturday Nov 30 l Byrne Plaza & Downtown Wildwood l 10:30 AM – 3:30 PM Pick up gifts for everyone on your list at the 5th Annual Wildwoods

Holiday Shopping Village, where local artisans, boutique shops, handcrafted items, and baked goods come together. The event also supports the Lynch Who Stole Christmas From The GrYnch Program, where you can drop off gifts for those in need. Follow the festive sounds of holiday music as you explore local vendors for unique gifts. www.gwcoc.org/wildwoods-holiday-shopping-village/

Holidays at HenVille: Shopping Village – FREE Dec 1, 8, 15, 22 | MudHen Brewing Company | 10AM - 5PM

Visit the annual Shopping Village at MudHen Brewing Co., featuring live music, hot cocoa, s'mores stations, and family entertainment. Secure your name on the nice list because Santa and Mrs. Claus will be making special appearances on select dates! For more details, visit mudhenbrew.com.

Wildwood Crest Holiday Tree Lighting Ceremony - FREE Dec 3 | Sunset Lake, Wildwood Crest | 5:30 PM

Spark that seasonal spirit at the annual Wildwood Crest Holiday Tree Lighting Ceremony. This festive event will feature music, light refreshments, and a special visit from Santa Claus himself! Gather with the community to enjoy the holiday cheer by the scenic Sunset Lake as the Christmas tree lights up the night. For more details, visit WildwoodCrest.org.

Greater Wildwood Jaycees Christmas Parade -Dec 6 I 6:30 PM One of the highlights of the season, the parade starts at 16th Avenue and travels down Central and Pacific Avenues, ending with a tree lighting and awards ceremony at Byrne Plaza. Come see festive floats, marching bands, and more! www.dooww.com

the beginning of the holiday season. WildwoodHoliday.com.

Greater Wildwood Jaycees Downtown Wildwood Christmas in the Plaza Dec 6-7 | Byrne Plaza, Downtown Wildwood

After the parade, enjoy free carnival rides, vendors, and live music at Byrne Plaza. Friday night's activities run from 5:00 PM to 9:00 PM, with even more fun on Saturday from 10:00 AM to 3:00 PM. Visit dooww.com. NWW Tree Lighting Ceremony • Dec 7 I Hereford Inlet Lighthouse Courtyard I 5PM Join the community for the North Wildwood Tree Lighting Ceremony at the beautiful Hereford Inlet Lighthouse Courtyard. The event includes holiday music, light refreshments, and a special visit from Santa Claus. Don't forget to explore the lighthouse and its festive decorations! NorthWildwood.com. Santa Paws • Dec 7 I North Wildwood Entertainment District

Calling all dog lovers! Dress up your furry friends in festive outfits and join the fun at Santa Paws. This adorable event takes place in North Wildwood's Entertainment District, where you and your pets can enjoy doggie treats and photo ops along the route. Prizes will be awarded for the best-dressed pups, so get creative with those costumes! NWBOA.com.

Wildwood Holiday Spectacular • Dec 7 | Wildwood High School | 7PM The Bobby Rydell Foundation brings back the beloved Wildwood Holiday Spectacular, with performances from The Skyliners, The Tymes, and rising star Tommy Cono. Sing along to classic hits and holiday favorites that will spark your holiday spirit. Tickets: thebobbyrydellfoundation.org.

Holiday Tree Jubilee • Dec 8 | Crest Arts Pavilion | 12PM - 2PM

Vote on your favorite mini holiday trees at the Holiday Tree Jubilee, and decorate ornaments for the Crest beach tree. Enjoy hot chocolate, cookies, and a visit from Santa. And don't forget to bring an unwrapped gift for the Lunch With Lynch Toy Drive. wildwoodcrest.org