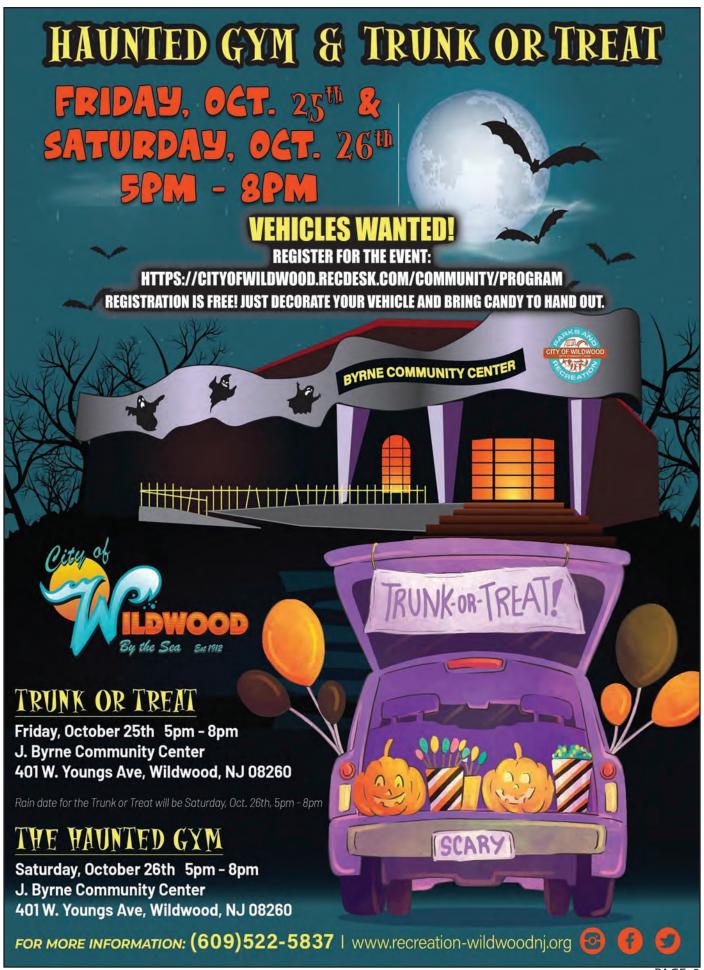

### **LOWER TOWNSHIP**

Trunk or Treat @ CM Lewes Ferry Staging Area - Sun Oct 20 6 pm - 7:30 pm

Trunks/Vehicles are needed - sign up on website under Residents Tab. Lower Township will provide all candy for the event. Staging and set up will begin at 4:45 pm. Please have your vehicle and area ready by 5:30pm. Vehicles will NOT be permitted to be running during the event. All themes must be family friendly.