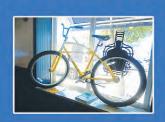

## -THE WATERFRONT-

EAGLE/GIANTS SUNDAY 1:00 EAGLES JERSEY GIVEAWAY

WIN THIS BIKE!
CHANCES ONLY \$10
PROCEEDS GO TO
TUNNELS TO TOWERS
FOUNDATION
DRAWING: FRI, OCT. 18