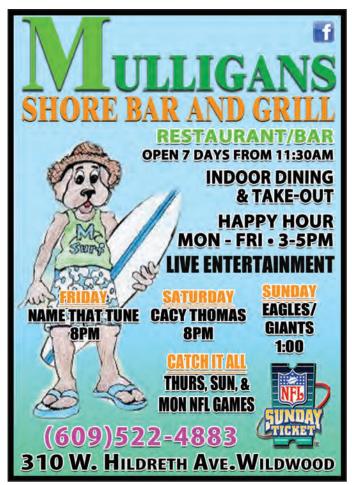

$20 per person. Saturday night, October 19, the concert in the Wildwoods Convention Center begins at 7 p.m. with doors open at 5 p.m. featuring Frankie Avalon, The Shirelles starring Beverly









Lee, and The Lettermen. Tickets range from \$54 – \$89.50. Saturday Free Festival & Classic Car Show at Fox Park in Wildwood, NJ from 11:00am to 5:00 p.m. Dance Party Tickets sold ONLY at the Greater Wildwood Chamber of Commerce (3306 Pacific Avenue, Wildwood), 609.729.4000 or at the door night

of event. Saturday Night Concert Tickets available at Greater Wildwood Chamber of Commerce (3306 Pacific Avenue, Wildwood), 609.729.4000, ALL Ticketmaster locations and on TicketMaster.com. Additional ticket sales will be at the Wildwoods Convention Center Box Office the weekend of the event.





















### Cape May 2024 HALLOWEEN PARADE

Cape May's Annual Halloween Parade is scheduled for Sunday, October 20, 2024, beginning at 3 PM (Rain Date October 27). The parade route begins at Perry Street and Carpenters Lane, proceeds down Carpenters Lane to Ocean Street, travels down Washington Street and ends at Cape May MAC located at 1048 Washington Street. Parade registration is free and begins at 1:30 PM on the corner of Perry Street and S. Lafayette St. Judging takes place at 2:30 PM. Prizes will be awarded to all divisions at the conclusion









of the parade at Cape May MAC. Pre-registration is available at Cape May Convention Hall, 714 Beach Avenue.

West Cape May Rea's Hot Rods and Hayrides Saturday, October 19 (Rain Date October 20) 10 a.m. - 4 p.m. Combining good old co