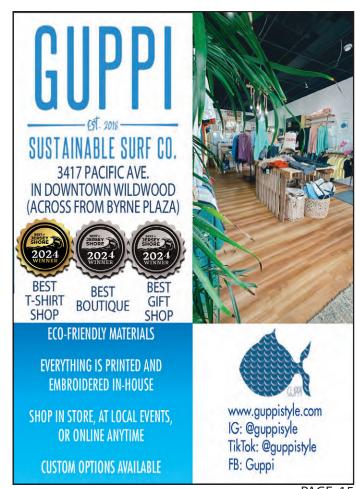

rson. Saturday night, October 19, the concert in the Wildwoods Convention Center begins at 7 p.m. with doors open at 5 p.m. featuring Frankie Avalon, The Shirelles starring Beverly









Lee, and The Lettermen. Tickets range from \$54 – \$89.50. Saturday Free Festival & Classic Car Show at Fox Park in Wildwood, NJ from 11:00am to 5:00 p.m. Dance Party Tickets sold ONLY at the Greater Wildwood Chamber of Commerce (3306 Pacific Avenue, Wildwood), 609.729.4000 or at the door night

of event. Saturday Night Concert Tickets available at Greater Wildwood Chamber of Commerce (3306 Pacific Avenue, Wildwood), 609.729.4000, ALL Ticketmaster locations and on TicketMaster.com. Additional ticket sales will be at the Wildwoods Convention Center Box Office the weekend of the event.





















### Cape May 2024 HALLOWEEN PARADE

Cape May's Annual Halloween Parade is scheduled for Sunday, October 20, 2024, beginning at 3 PM (Rain Date October 27). The parade route begins at Perry Street and Carpenters Lane, proceeds down Carpenters Lane to Ocean Street, travels down Washington Street and ends at Cape May MAC located at 1048 Washington Street. Parade registration is free and begins at 1:30 PM on the corner of Perry Street and S. Lafayette St. Judging takes place at 2:30 PM. Prizes will be awarded to all divisions at the conclusion









of the parade at Cape May MAC. Pre-registration is available at Cape May Convention Hall, 714 Beach Avenue.

West Cape May Rea's Hot Rods and Hayrides Saturday, October 19 (Rain Date October 20) 10 a.m. - 4 p.m. Combining good old country fur