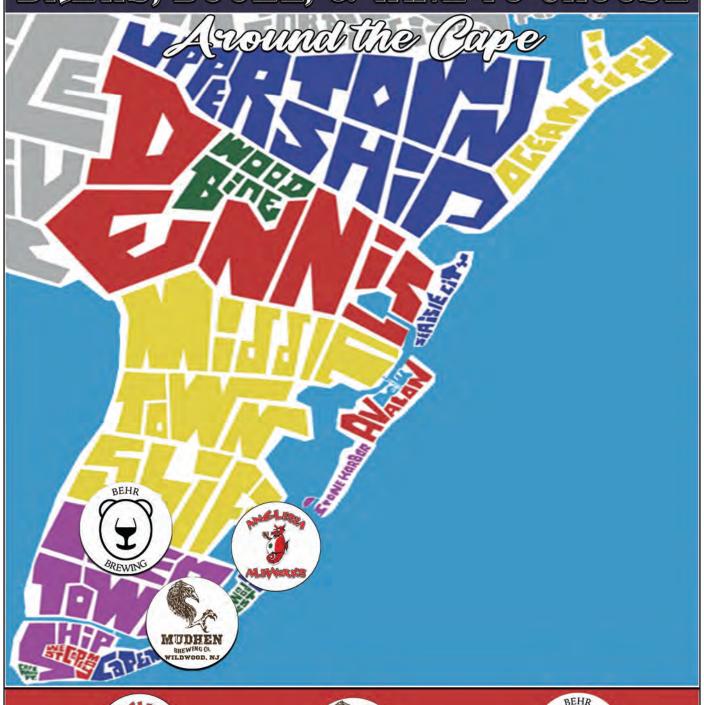

## CHECK OUT THE BREWS, BOOZE, & WINE TO CHOOSE

ANGLESEA ALEWORKS 3401 NEW JERSEY AVE WILDWOOD OPEN WED-SUN

MUDHEN BREWING CO 127 W RIO GRANDE AVE WILDWOOD OPEN DAILY

BEHR BREWING 513 SEASHORE RD CAPE MAY OPEN DAILY