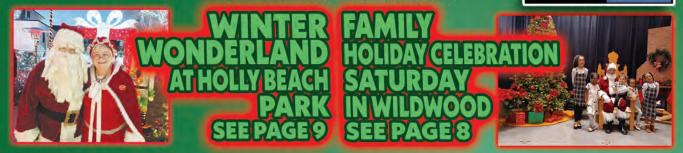

#### **DEC 13 - 14**

Wildwood's Winter Wonderland at Holly Beach Park - FREE

#### **DEC 14**

Family Holiday Celebration & Tree Lighting Ceremony at the Wildwoods Convention Center – FREE

#### **DEC 20 - 21**

Wildwood's Winter Wonderland at Holly Beach Park - FREE

#### WHAT'S HAPPENING AROUND THE CAPE

Wildwood's Winter Wonderland at Holly Beach Park FREE - Dec 13 - Mid Ian

123 E. Andrews Ave, Wildwood. Enjoy Wildwood's very own Winter Wonderland at Holly Beach Park. The light show will run every half hour from 5-9pm on Dec 13th-14th and 20th-21st. Bring the family and enjoy the light show with complimentary hot chocolate, popcorn, letters to Santa station, and a visit from Mr. & Mrs. Claus. Light show and decorations will be on display nightly from 6:30-7pm through mid-Jan. Info at 609.522.5837 or wildwoodnj.org

Family Holiday Celebration & Tree Lighting Ceremony - FREE - Sat, Dec 14 Enjoy a family-friendly event at the Wildwoods Convention Center from 9am-4:30pm featuring FREE admission to holiday-themed crafters and movies, photos with Santa, choir performances, children's craft mak-

ing table, a magician, face painting, dance performances, Story Time with Mrs. Claus and much more! At 4:30pm there will be a tree lighting ceremony. Info at 609.729.9000 or WildwoodHoliday.com for a detailed schedule of events.