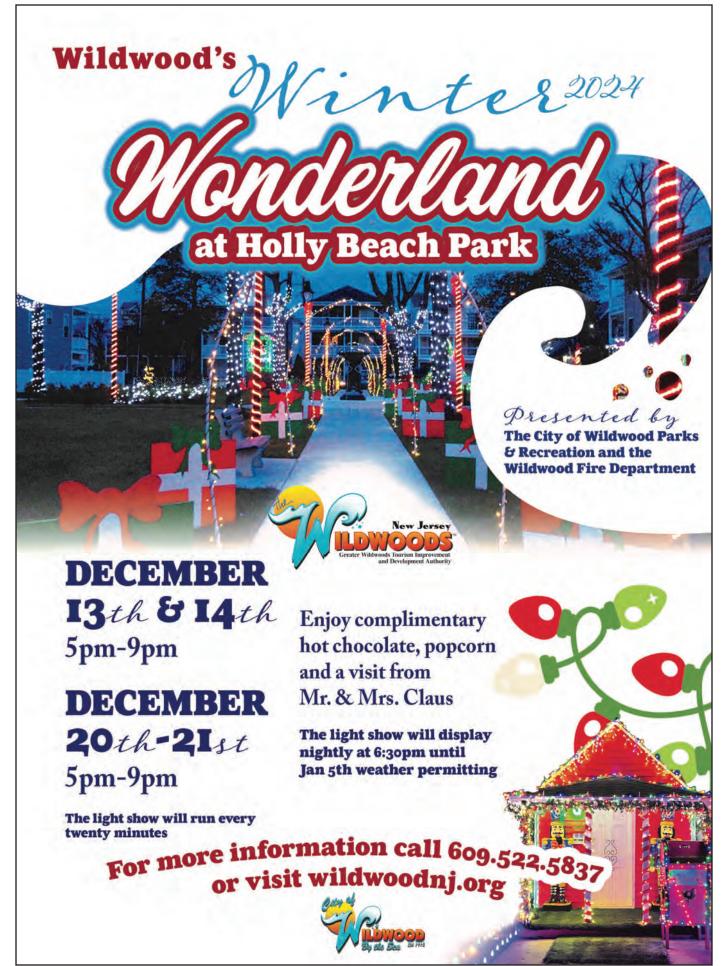

#### **DEC 13 - 14**

Wildwood's Winter Wonderland at Holly Beach Park - FREE

#### **DEC 20 - 21**

Wildwood's Winter Wonderland at Holly Beach Park - FREE

#### WHAT'S HAPPENING AROUND THE CAPE

Wildwood's Winter Wonderland at Holly Beach Park FREE - Dec 13 - Mid Ian

123 E. Andrews Ave, Wildwood. Enjoy Wildwood's very own Winter Wonderland at Holly Beach Park. The light show will run every half hour from 5-9pm on Dec 13th-14th and 20th-21st. Bring the family and enjoy the light show with complimentary hot chocolate, popcorn, letters to Santa station, and a visit from Mr. & Mrs. Claus. Light show and decorations will be on display nightly from 6:30-7pm through mid-Jan. Info at 609.522.5837 or wildwoodnj.org