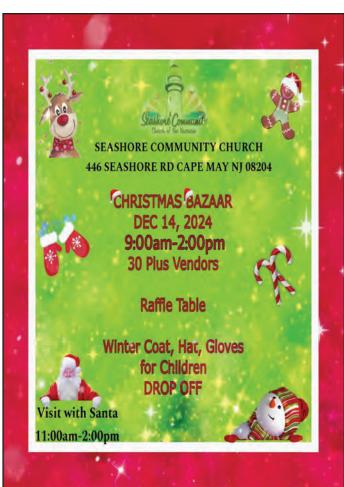

#### Christmas Bazaar - Seashore Community Church - Sat, Dec 14

446 Seashore Road in Erma 9am-2pm, featuring over 30 vendors. There will be a raffle table, a visit from Santa, plus a drop off for winter coats, hats and gloves for children.