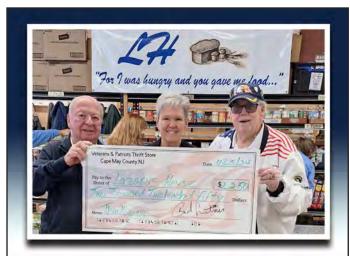

VICTORIANS AND PATRIOUS THREET SHOP AT BREAKWATER AND BAYSHORE ROADS IN NORTH CAPE MAY HAS BEEN HELPING VETERANS AND OTHERS IN NEED FOR MANY YEARS. HERE, THE THRIFT STORE PRESENTS A CHECK TO THE FOLKS FROM THE LAZARUS HOUSE.