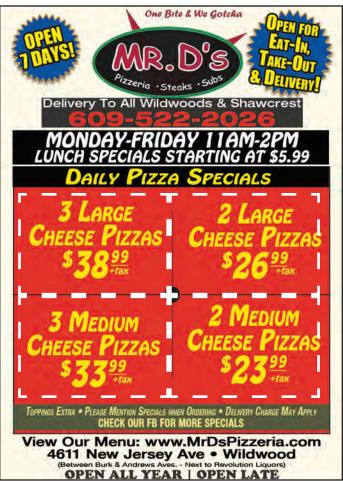

## arimi Ristorante & Pizzeria Burgers

FOOTBALL SPECIAL THURS & SUN, 12/5 & 12/8 15% OFF YOUR TOTAL BILL

**Take-Out & Delivery Only** 

CATERING AVAILABLE

DINE-IN • TAKE OUT • DELIVERY (609) 522-7304 9854 Pacific Ave, Wildwood Crest • www.cariniwc.com