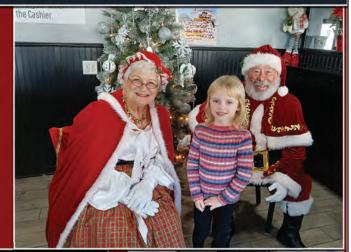

## SANTA & MRS CLAUS PAID A VISIT TO SANTUCCI'S IN NORTH WILDWOOD ON SATURDAY, NOVEMBER 30<sup>TH</sup>

|                                           | MEEUD                        | MFL                                                 | SPRE                                                        | AUS                             |
|-------------------------------------------|------------------------------|-----------------------------------------------------|-------------------------------------------------------------|---------------------------------|
| FAVORITE                                  | SPREAD                       | UNDERDOG                                            | NFL 2024                                                    | SEASON                          |
| LIONS                                     | 3.5                          | Packers                                             | WEE                                                         |                                 |
| Saints<br>DOLPHINS                        | <u>SUNDAY</u><br>5<br>6.5    | GINATS<br>Jets                                      | OUR PI BILLS -4.5 OV CHARGERS +4 OV LIONS -3.5 OV           | ER RAMS<br>ER CHIEFS            |
| TITANS VIKINGS EAGLES STEELERS BUCCANEERS | 3.5<br>5<br>12.5<br>6.5<br>7 | Jaguars<br>Falcons<br>Panthers<br>Browns<br>Raiders | THIS WEEKS GUE<br>PROGNOSTICATO<br>Frankie from<br>SEA-GARS |                                 |
| CARDINALS<br>Bills<br>49ERS               | 2.5<br>4.5<br>4              | Seahawks<br>RAMS<br>Bears                           | PACKERS +3.5 0 PANTHERS +12.5 0 VIKINGS -5 0                |                                 |
| CHIEFS                                    | 4                            | Chargers                                            | Last Week'<br>Guest<br>1-2-0                                | s Results<br><u>Us</u><br>2-1-0 |
| Bengals                                   | MONDAY<br>5.5                | COWBOYS                                             | RUNNING<br>GUESTS: 2                                        | TOTAL                           |
|                                           | HOME TEAM IN CAPS            |                                                     | US: 22-                                                     | 15-1                            |