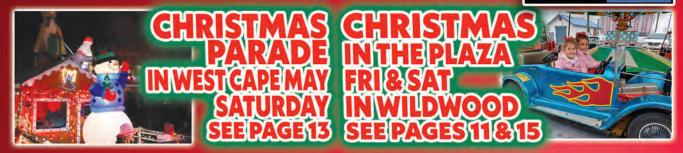

#### DEC 6

Greater Wildwood Jaycees Christmas Parade - FREE

#### **DEC 6 - 7**

Greater Wildwood Jaycees Downtown Wildwood Christmas in the Plaza - FREE

#### **AROUND THE CAPE**

Cape May West

Cape May Community Christmas Parade Sat, Dec 7 @ 5pm

We couldn't be more excited to welcome everyone once again for the 58th Annual West Cape May Community Christmas Parade. This year's visitors will be delighted to see all the NEW floats, bands and participants travel the streets once again this year. Be ready for quite the show! The Parade will step off promptly at 5pm in front of "Parade Headquarters", the West Cape May Volunteer Fire Company. As it travels down Broadway the reviewing stand will once again be on 4thAvenue. Steadily moving along down Perry Street, performers will turn onto Carpenters Lane before finishing on Ocean Street. DANCE groups will onceagain ONLY be performing their full routines for everyone's pleasure on Carpenters Lane. Please come prepared for a spectacular parade, bring your patience and holiday cheer! Remember everyone has worked very hard to make sure you enjoy the night, so be kind to them and each other. Dress warm, sit back,

#### Wildwoods

Greater Wildwood Jaycees Christmas Parade Fri, Dec 6

Parade registration/check-in begins at 5 p.m. at the North Wildwood Recreation Center, 10th and Central Avenues, North Wildwood. Parade lines up along Central Avenue and steps off 16th Avenue at 6:30 p.m. proceeding along Central Avenue, then Pacific Avenue to Spicer Avenue where the parade will turn and proceed to Byrne Plaza. Awards will be announced for floats and decorated business lighting contest at approximately 7:30 p.m. in Byrne Plaza. (Rain date December 8 line-up at 4 p.m. step off at 5 p.m.) WildwoodHoliday. com

Greater Wildwood Jaycees Downtown Wildwood Christmas in the Plaza – FREE

Byrne Plaza, Downtown Wildwood. Enjoy free carnival rides