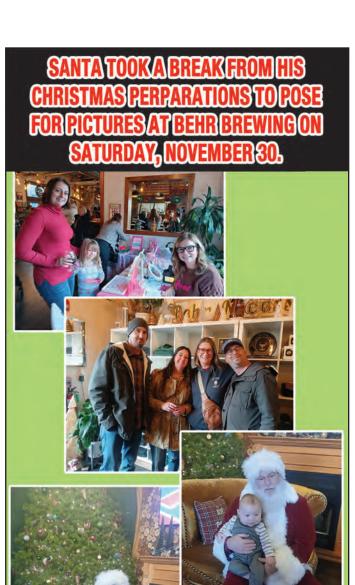

## SANTA & MRS CLAUS PAID A VISIT TO SANTUCCI'S IN NORTH WILDWOOD ON SATURDAY, NOVEMBER 30<sup>TH</sup>

|                                           | MEEUD                        | MFL                                                 | SPRE                                                        | AUS                             |
|-------------------------------------------|------------------------------|-----------------------------------------------------|-------------------------------------------------------------|---------------------------------|
| FAVORITE                                  | SPREAD                       | UNDERDOG                                            | NFL 2024                                                    | SEASON                          |
| LIONS                                     | 3.5                          | Packers                                             | WEE                                                         |                                 |
| Saints<br>DOLPHINS                        | <u>SUNDAY</u><br>5<br>6.5    | GINATS<br>Jets                                      | OUR PI BILLS -4.5 OV CHARGERS +4 OV LIONS -3.5 OV           | ER RAMS<br>ER CHIEFS            |
| TITANS VIKINGS EAGLES STEELERS BUCCANEERS | 3.5<br>5<br>12.5<br>6.5<br>7 | Jaguars<br>Falcons<br>Panthers<br>Browns<br>Raiders | THIS WEEKS GUE<br>PROGNOSTICATO<br>Frankie from<br>SEA-GARS |                                 |
| CARDINALS<br>Bills<br>49ERS               | 2.5<br>4.5<br>4              | Seahawks<br>RAMS<br>Bears                           | PACKERS +3.5 0 PANTHERS +12.5 0 VIKINGS -5 0                |                                 |
| CHIEFS                                    | 4                            | Chargers                                            | Last Week'<br>Guest<br>1-2-0                                | s Results<br><u>Us</u><br>2-1-0 |
| Bengals                                   | MONDAY<br>5.5                | COWBOYS                                             | RUNNING<br>GUESTS: 2                                        | TOTAL                           |
|                                           | HOME TEAM IN CAPS            |                                                     | US: 22-                                                     | 15-1                            |