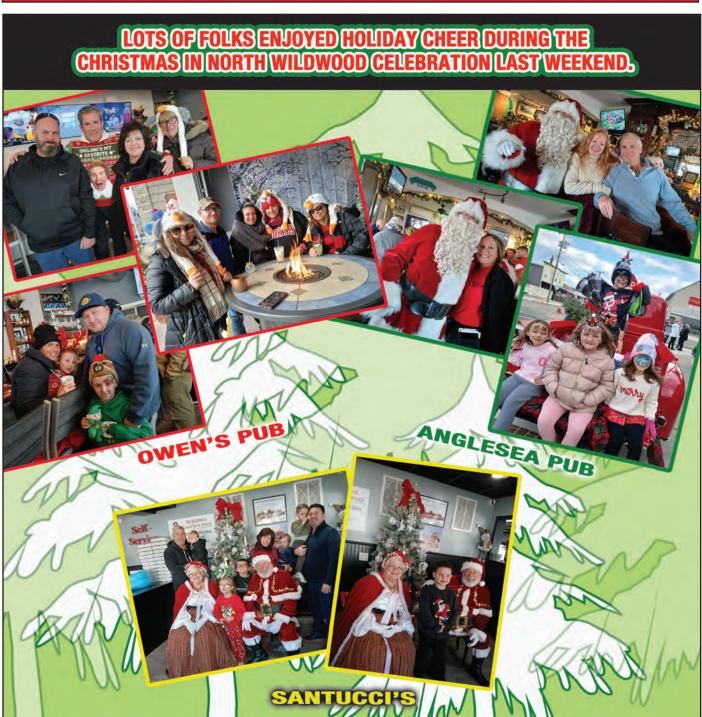

## SANTA & MRS CLAUS PAID A VISIT TO SANTUCCI'S IN NORTH WILDWOOD ON SATURDAY, NOVEMBER 30<sup>TH</sup>

|                                           | MEEUD                        | MFL                                                 | SPRE                                                        | AUS                             |
|-------------------------------------------|------------------------------|-----------------------------------------------------|-------------------------------------------------------------|---------------------------------|
| FAVORITE                                  | SPREAD                       | UNDERDOG                                            | NFL 2024                                                    | SEASON                          |
| LIONS                                     | 3.5                          | Packers                                             | WEE                                                         |                                 |
| Saints<br>DOLPHINS                        | <u>SUNDAY</u><br>5<br>6.5    | GINATS<br>Jets                                      | OUR PI BILLS -4.5 OV CHARGERS +4 OV LIONS -3.5 OV           | ER RAMS<br>ER CHIEFS            |
| TITANS VIKINGS EAGLES STEELERS BUCCANEERS | 3.5<br>5<br>12.5<br>6.5<br>7 | Jaguars<br>Falcons<br>Panthers<br>Browns<br>Raiders | THIS WEEKS GUE<br>PROGNOSTICATO<br>Frankie from<br>SEA-GARS |                                 |
| CARDINALS<br>Bills<br>49ERS               | 2.5<br>4.5<br>4              | Seahawks<br>RAMS<br>Bears                           | PACKERS +3.5 0 PANTHERS +12.5 0 VIKINGS -5 0                |                                 |
| CHIEFS                                    | 4                            | Chargers                                            | Last Week'<br>Guest<br>1-2-0                                | s Results<br><u>Us</u><br>2-1-0 |
| Bengals                                   | MONDAY<br>5.5                | COWBOYS                                             | RUNNING<br>GUESTS: 2                                        | TOTAL                           |
|                                           | HOME TEAM IN CAPS            |                                                     | US: 22-                                                     | 15-1                            |

#### NOV 29 - DEC 1

Christmas in North Wildwood - FREE