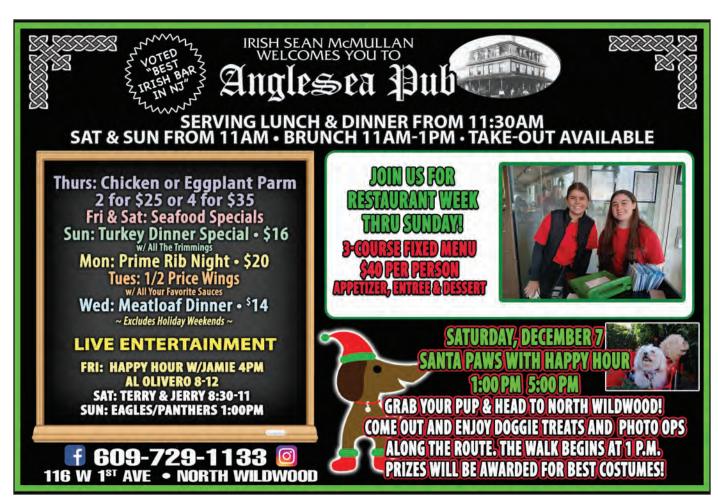

#### DEC 7

Santa Paws in North Wildwood - FREE

Santa Paws – FREE Saturday, December 7

North Wildwood Entertainment District, Olde New Jersey Avenue and the surrounding area. The North Wildwood Business Owners Association presents Santa Paws! Come out and enjoy doggie treats and photo ops at participating establishments along the route.

www.algiesplace.com

The walk begins at 1 p.m. The route starts at Owens Pub and ends on Olde New Jersey Avenue. Prizes will be awarded for best costumes! nw-boa.com

Wildwood Holiday Spectacular Saturday, December 7