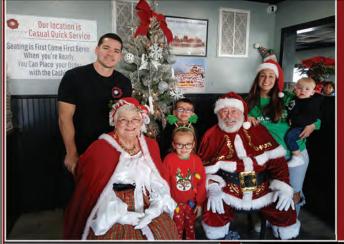

## SANTA & MRS CLAUS PAID A VISIT TO SANTUCCI'S IN NORTH WILDWOOD ON SATURDAY, NOVEMBER 30<sup>TH</sup>

|                                           | MEEUD                        | MFL                                                 | SPRE                                                        | AUS                             |
|-------------------------------------------|------------------------------|-----------------------------------------------------|-------------------------------------------------------------|---------------------------------|
| FAVORITE                                  | SPREAD                       | UNDERDOG                                            | NFL 2024                                                    | SEASON                          |
| LIONS                                     | 3.5                          | Packers                                             | WEE                                                         |                                 |
| Saints<br>DOLPHINS                        | <u>SUNDAY</u><br>5<br>6.5    | GINATS<br>Jets                                      | OUR PI BILLS -4.5 OV CHARGERS +4 OV LIONS -3.5 OV           | ER RAMS<br>ER CHIEFS            |
| TITANS VIKINGS EAGLES STEELERS BUCCANEERS | 3.5<br>5<br>12.5<br>6.5<br>7 | Jaguars<br>Falcons<br>Panthers<br>Browns<br>Raiders | THIS WEEKS GUE<br>PROGNOSTICATO<br>Frankie from<br>SEA-GARS |                                 |
| CARDINALS<br>Bills<br>49ERS               | 2.5<br>4.5<br>4              | Seahawks<br>RAMS<br>Bears                           | PACKERS +3.5 0 PANTHERS +12.5 0 VIKINGS -5 0                |                                 |
| CHIEFS                                    | 4                            | Chargers                                            | Last Week'<br>Guest<br>1-2-0                                | s Results<br><u>Us</u><br>2-1-0 |
| Bengals                                   | MONDAY<br>5.5                | COWBOYS                                             | RUNNING<br>GUESTS: 2                                        | TOTAL                           |
|                                           | HOME TEAM IN CAPS            |                                                     | US: 22-                                                     | 15-1                            |