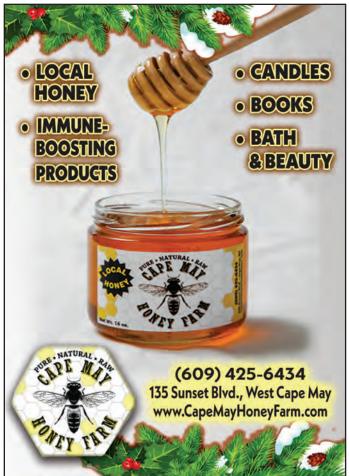

urday, December 7

North Wildwood Entertainment District, Olde New Jersey Avenue and the surrounding area. The North Wildwood Business Owners Association presents Santa Paws! Come out and enjoy doggie treats and photo ops at participating establishments along the route.



www.algiesplace.com





The walk begins at 1 p.m. The route starts at Owens Pub and ends on Olde New Jersey Avenue. Prizes will be awarded for best costumes! nw-boa.com

Wildwood Holiday Spectacular Saturday, December 7

Get ready to rekindle the magic of the holiday season with the grand return of the Wildwood Holiday Spectacular! After a long hiatus, The Bobby Rydell Foundation is proud to bring back this beloved holiday tradition, where music and joy come together for a night to remember. Enjoy an unforgettable









evening with a star-studded lineup featuring The Skyliners, famous for their hits "Since I Don't Have You" and "Pennies from Heaven". The Tymes are set to transport you back to the golden age of music known for their classics "So Much In Love" and "Wonderful! Wonderful!". Rising Star, Tommy Cono, and

Wildwood's Own Joey M will perform soulful renditions of classic hits and holiday favorites that will warm your heart and set the perfect festive mood. Wildwood High School, 4300 Pacific Avenue. Doors open at 6 p.m. and the spectacular starts at 7 p.m. thebobbyrydellfoundation.org









## SUDOKU

The objective is to fill the grid so that each column, each row, and each of the nine 3x3 boxes contains the digits from 1 to 9.

| 2 | 8 | 1 | 5 |   |   | 7 |   |   |
|---|---|---|---|---|--