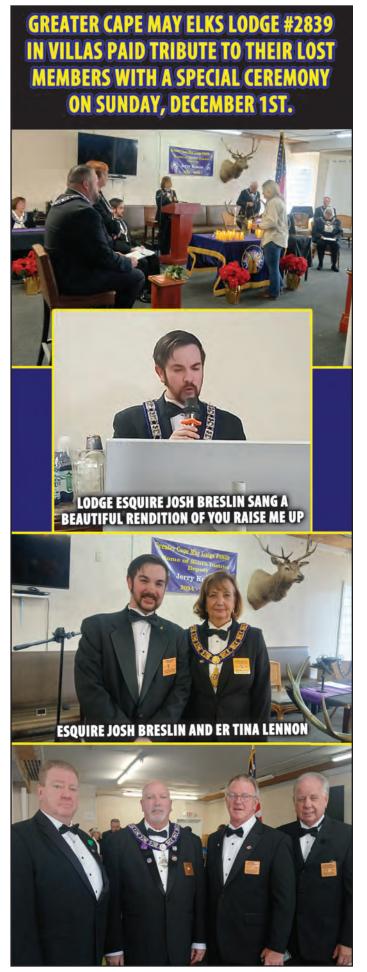

ll out the coupon below and mail to Jersey Cape Magazine, P.O. Box 885 Wildwood, N.J. 08260, or email your guess to tvjerseycape@comcast.net - SUBJECT LINE "CHARACTER GUESS"

or email your guess to tvjerseycape@comcast.net - SUBJECT LINE "CHARACTER GUESS"

Each week, all coupons will be put into a drawing.

The winner's name will be printed in our next issue.

\*PLEASE ONLY 1 WINNER PER HOUSEHOLD EVERY 30 DAYS\*

| bersey cape cit      | aracter of the week comest |   |
|----------------------|----------------------------|---|
| Name:                | The second second          |   |
| Address:             |                            |   |
| City/State/Zip:      |                            | - |
| Guess for Character: | from                       |   |



www.tishasfinedining.com











#### IT SUDDENLY FEELS LIKE WINTER-PROTECT YOUR PETS

Submitted By Patsy Nelson from The Wagging Tail

Some of the plants in the garden have not entirely given up as we have yet to have a deep frost. Some neighbors took advantage of warmer weather around Thanksgiving to decorate for Christmas. Bob and I are just starting. And we hope to have the store looking ready by Friday.

I know I am always harping about putting jackets on your dogs in various weights depending on the thickness of the dog's fur. It's important to protect your dog from the cold wind and precipitation that accompanies winter. Even now my dogs have on their Gold Paw fleece cover-ups (they wear these all day) followed by a light jacket to go outside. In colder weather I put warmer jackets on them. Recently on one of o