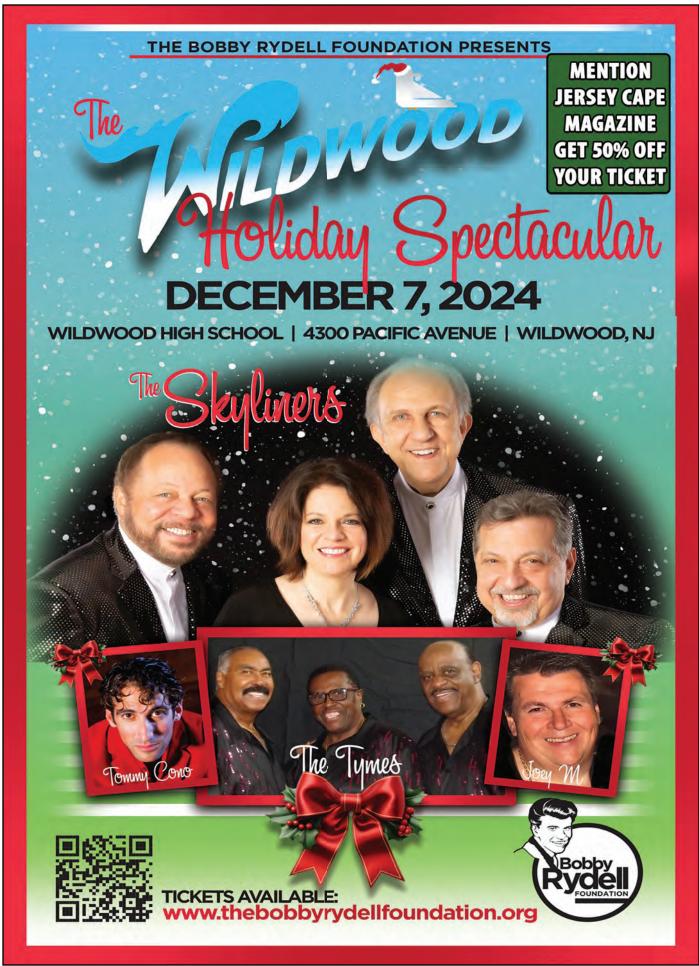

#### DEC 7

Wildwood Holiday Spectacular Concert - NEW!

Get ready to rekindle the magic of the holiday season with the grand return of the Wildwood Holiday Spectacular! After a long hiatus, The Bobby Rydell Foundation is proud to bring back this beloved holiday tradition, where music and joy come together for a night to remember. Enjoy an unforgettable

evening with a star-studded lineup featuring The Skyliners, famous for their hits "Since I Don't Have You" and "Pennies from Heaven". The Tymes are set to transport you back to the golden age of music known for their classics "So Much In Love" and "Wonderful! Wonderful!". Rising Star, Tommy Cono, and

Wildwood's Own Joey M will perform soulful renditions of classic hits and holiday favorites that will warm your heart and set the perfect festive mood. Wildwood High School, 4300 Pacific Avenue. Doors open at 6 p.m. and the spectacular starts at 7 p.m. thebobbyrydellfoundation.org