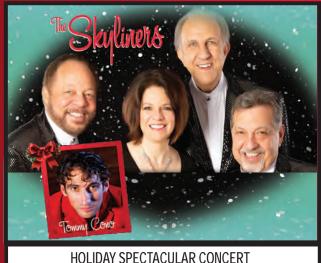

#### DEC 7

Wildwood Holiday Spectacular Concert - NEW!

Get ready to rekindle the magic of the holiday season with the grand return of the Wildwood Holiday Spectacular! After a long hiatus, The Bobby Rydell Foundation is proud to bring back this beloved holiday tradition, where music and joy come together for a night to remember. Enjoy an unforgettable

evening with a star-studded lineup featuring The Skyliners, famous for their hits "Since I Don't Have You" and "Pennies from Heaven". The Tymes are set to transport you back to the golden age of music known for their classics "So Much In Love" and "Wonderful! Wonderful!". Rising Star, Tommy Cono, and

Wildwood's Own Joey M will perform soulful renditions of classic hits and holiday favorites that will warm your heart and set the perfect festive mood. Wildwood High School, 4300 Pacific Avenue. Doors open at 6 p.m. and the spectacular starts at 7 p.m. thebobbyrydellfoundation.org