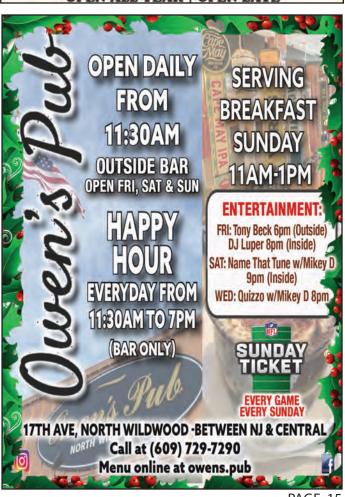

www.algiesplace.com

The walk begins at 1 p.m. The route starts at Owens Pub and ends on Olde New Jersey Avenue. Prizes will be awarded for best costumes! nw-boa.com

Wildwood Holiday Spectacular Saturday, December 7