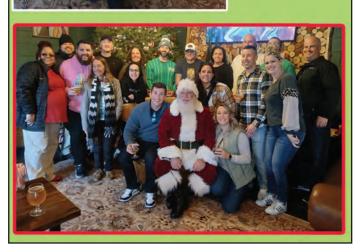

## SANTA & MRS CLAUS PAID A VISIT TO SANTUCCI'S IN NORTH WILDWOOD ON SATURDAY, NOVEMBER 30<sup>TH</sup>

|                                           | MEEUD                        | MFL                                                 | SPRE                                                        | AUS                             |
|-------------------------------------------|------------------------------|-----------------------------------------------------|-------------------------------------------------------------|---------------------------------|
| FAVORITE                                  | SPREAD                       | UNDERDOG                                            | NFL 2024                                                    | SEASON                          |
| LIONS                                     | 3.5                          | Packers                                             | WEE                                                         |                                 |
| Saints<br>DOLPHINS                        | <u>SUNDAY</u><br>5<br>6.5    | GINATS<br>Jets                                      | OUR PI BILLS -4.5 OV CHARGERS +4 OV LIONS -3.5 OV           | ER RAMS<br>ER CHIEFS            |
| TITANS VIKINGS EAGLES STEELERS BUCCANEERS | 3.5<br>5<br>12.5<br>6.5<br>7 | Jaguars<br>Falcons<br>Panthers<br>Browns<br>Raiders | THIS WEEKS GUE<br>PROGNOSTICATO<br>Frankie from<br>SEA-GARS |                                 |
| CARDINALS<br>Bills<br>49ERS               | 2.5<br>4.5<br>4              | Seahawks<br>RAMS<br>Bears                           | PACKERS +3.5 0 PANTHERS +12.5 0 VIKINGS -5 0                |                                 |
| CHIEFS                                    | 4                            | Chargers                                            | Last Week'<br>Guest<br>1-2-0                                | s Results<br><u>Us</u><br>2-1-0 |
| Bengals                                   | MONDAY<br>5.5                | COWBOYS                                             | RUNNING<br>GUESTS: 2                                        | TOTAL                           |
|                                           | HOME TEAM IN CAPS            |                                                     | US: 22-                                                     | 15-1                            |