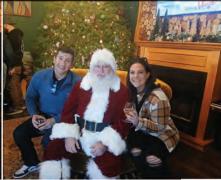

## SANTA & MRS CLAUS PAID A VISIT TO SANTUCCI'S IN NORTH WILDWOOD ON SATURDAY, NOVEMBER 30<sup>TH</sup>

|                                           | MEEUD                        | MFL                                                 | SPRE                                                        | AUS                             |
|-------------------------------------------|------------------------------|-----------------------------------------------------|-------------------------------------------------------------|---------------------------------|
| FAVORITE                                  | SPREAD                       | UNDERDOG                                            | NFL 2024                                                    | SEASON                          |
| LIONS                                     | 3.5                          | Packers                                             | WEE                                                         |                                 |
| Saints<br>DOLPHINS                        | <u>SUNDAY</u><br>5<br>6.5    | GINATS<br>Jets                                      | OUR PI BILLS -4.5 OV CHARGERS +4 OV LIONS -3.5 OV           | ER RAMS<br>ER CHIEFS            |
| TITANS VIKINGS EAGLES STEELERS BUCCANEERS | 3.5<br>5<br>12.5<br>6.5<br>7 | Jaguars<br>Falcons<br>Panthers<br>Browns<br>Raiders | THIS WEEKS GUE<br>PROGNOSTICATO<br>Frankie from<br>SEA-GARS |                                 |
| CARDINALS<br>Bills<br>49ERS               | 2.5<br>4.5<br>4              | Seahawks<br>RAMS<br>Bears                           | PACKERS +3.5 0 PANTHERS +12.5 0 VIKINGS -5 0                |                                 |
| CHIEFS                                    | 4                            | Chargers                                            | Last Week'<br>Guest<br>1-2-0                                | s Results<br><u>Us</u><br>2-1-0 |
| Bengals                                   | MONDAY<br>5.5                | COWBOYS                                             | RUNNING<br>GUESTS: 2                                        | TOTAL                           |
|                                           | HOME TEAM IN CAPS            |                                                     | US: 22-                                                     | 15-1                            |