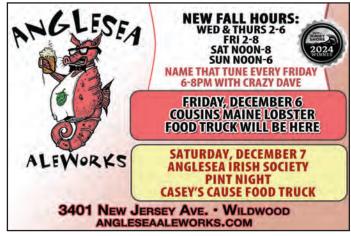

#### DEC 6

Greater Wildwood Jaycees Christmas Parade - FREE

#### DEC 6

Downtown Wildwood Christmas Tree Lighting Ceremony - FREE

#### **DEC 6 - 7**

Greater Wildwood Jaycees Downtown Wildwood Christmas in the Plaza - FREE

#### Wildwoods

Greater Wildwood Jaycees Christmas Parade Fri, Dec 6

Parade registration/check-in begins at 5 p.m. at the North Wildwood Recreation Center, 10th and Central Avenues, North Wildwood. Parade lines up along Central Avenue and steps off 16th Avenue at 6:30 p.m. proceeding along Central Avenue, then Pacific Avenue to Spicer Avenue where the parade will turn and proceed to Byrne Plaza. Awards will be announced for floats and decorated business lighting contest at approximately 7:30 p.m. in Byrne Plaza. (Rain date December 8 line-up at 4 p.m. step off at 5 p.m.) WildwoodHoliday. com

Greater Wildwood Jaycees Downtown Wildwood Christmas in the Plaza – FREE

Byrne Plaza, Downtown Wildwood. Enjoy free carnival rides

Wildwood Business Improvement District Christmas Tree Lighting Ceremony Fri Dec 6 Byrne Plaza, Downtown

Byrne Plaza, Downtown Wildwood. Approximately 8:00 p.m. WildwoodHoliday.com

North Wildwood Tree Lighting Saturday, December 7