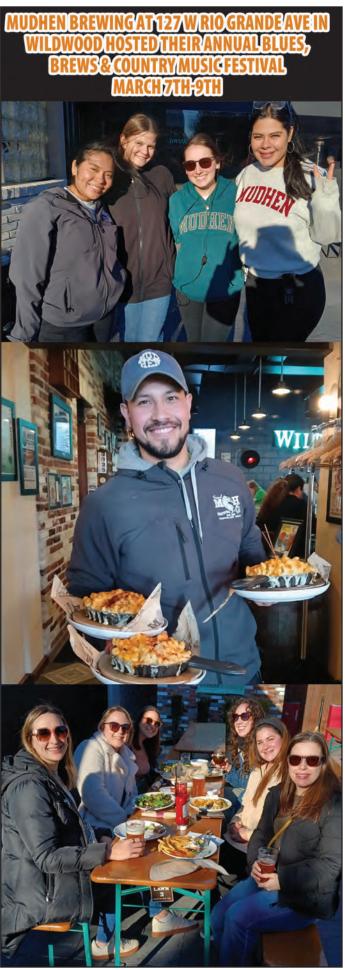

Mudhen Brewing and The Dogtooth in Wildwood Are partnering with the Lower Township Chamber of Commerce to raise money for their Scholarship Fund. Dine at the Mudhen or Dogtooth on Tuesday, Wednesday or Thursday, March 18, 19 or 20 and 30%

of your dine-in, carry-out or delivery net sales will be donated.

Cape May Roller Skating at Cape May Convention Hall, 714 Beach Ave.

vention Hall, /14 Beach Ave.
Fridays from 4 - 6 p.m., and 6:30 - 8:30 p.m. Saturdays and Sundays from 1 - 3 p.m. And 4 - 6 p.m. Sunday, March 16 is the St. Patty's Skate - celebrate St. Patty's Day early by shamrockin' your best Irish themed outfit! Admission fee is \$5, and Blade and skate rentals are available. Visit capemaycity. com or call 609-884-9565 for more information.