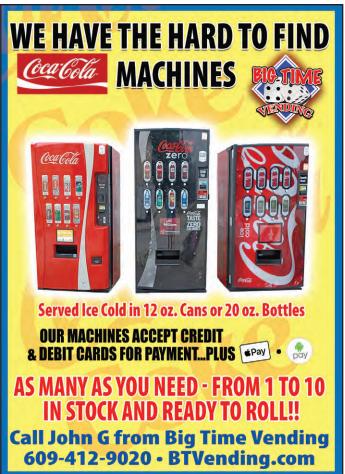

1





1228 Bayshore Rd. • Villas • 609-886-5281

# WISHING EVERYONE A HAPPY VETERAN'S DAY! WE WOULD LIKE TO SEND OUT A SPECIAL "THANK YOU"

TO OUR VETERAN'S GROUP MEMBERS

AMVETS POST 82 3305 BAYSHORE RD. NORTH CAPE MAY 609-884-6701 CVAC 116 W. PACIFIC AVE. VILLAS 609-425-8608 VFW POST #5343 6 E. DELAWARE PARKWAY VILLAS 609-886-3488

VETERANS & PATRIOTS
OF CMC THRIFT
3305 BAYSHORE RD.
UNIT 8
NORTH CAPE MAY
609-884-6701

VIETNAM VETERANS OF AMERICA INC. PO. BOX 908 NORTH CAPE MAY 609-889-2549 FORGOTTEN WARRIORS
VIETNAM MUSEUM
529 FORRESTAL RD.
CAPE MAY AIRPORT
ERMA
609-374-2987

DISABLED AMERICAN VETERANS 1010 BAYSHORE RD. DEL HAVEN 609-886-8383

PLEASE COME OUT FOR THE LOWER TOWNSHIP VETERAN'S PARADE SATURDAY, NOVEMBER 9 @ 11AM

BEGINS AT VILLAS FIRE DEPT. AND ENDS AT MUNICIPAL HALL









Famous Pizza, Italian Specialties, Seafood, Steak, Burgers and more!





# TV CHALLENGE

| 1  | 2    | 3  | 10 | 4  | 5        | 6              | 7          |    | 8  | 9    | 10 |
|----|------|----|----|----|----------|----------------|------------|----|----|------|----|
| 11 | *    |    |    | 12 |          | *              |            |    | 13 | -    |    |
| 14 |      | 5  | 15 |    |          |                |            | 16 |    |      |    |
|    |      | 17 |    | T  |          |                | 18         |    | H  | 155  |    |
| 19 | 20   |    |    |    |          | _              |            | 21 |    | 22   | 23 |
| 24 | *    |    | 'n |    |          | t is the       |            |    |    | 25   |    |
| 26 | T II |    | A. | s  | an Fr    | ancis<br>tew w | can<b