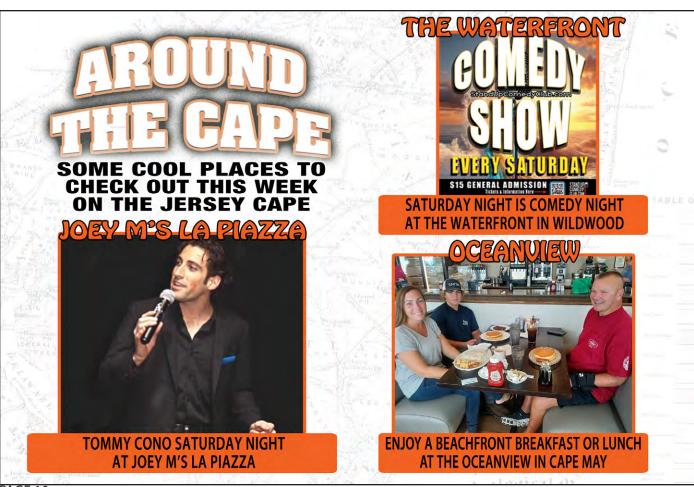

### **Tommy Cono – Lighting Up the South Jersey Music Scene**

Frank Sinatra, Dean Martin, Frankie Avalon – some of the great voices of the past. Let's add Tommy Cono to that list as one of the great voices of the present. During the recent 50s, 60s, and 70s weekend presented by the Greater Wildwood Chamber of Commerce, I was fortunate enough to check out the concert featuring The Lettermen, The Shirelles, and Frankie Avalon. The emcee of the show and show opener was Tommy Cono aka "The Voice of Tribute", who you may have seen performing around the Wildwoods. His performance and comedic talent kept the audience entertained. Whereas all the performers were fantastic, a highlight of the show for me was the duet featuring Tommy and Frankie Avalon. They closed the show with a super rendition of "Old Time Rock and Roll". Tommy and Frankie aren't new to performing together, however, as they recently made 2 videos together: "Beauty School Dropout", and "Beach Blanket Bingo", both of which are available on all video platforms; Apple Music, Spotify, You Tube, etc., and you can also check them out on Tommy's website:

thevoiceoftribute.com. You can also find a schedule of Tommy's upcoming shows on the website.

Tommy Cono's commitment to his love of music and performing began as a young boy in Hoboken, NJ, none other that the birthplace of Frank Sinatra. The product of a family of entertainers and musicians, Tommy Cono has honed his craft and developed a diversity within his singing styles which he pays homage to some of our greatest musical legends. Be sure to catch a performance of this up and coming musical talent for a