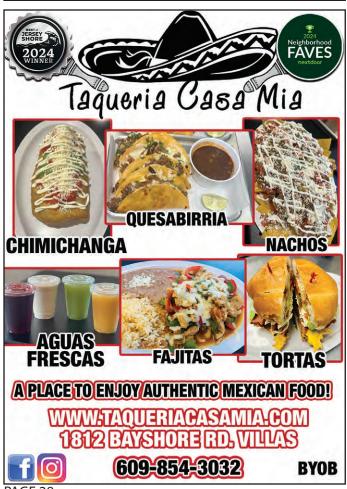

mes F. (Carol nee Heigh), Robert (Catherine nee Paul), Richard (Lisa nee Onorato) & Judi (Joseph Viviani); Grandchildren Hannah Drucker (Elliot), Joei Viviani, Ian DiBruno (Margo), Christopher Viviani (Taylor), Corey Lynn Madara (Mark), Brielle Dolan (Kyle) & Michael Viviani (Marina); Great Grandchildren Emilia, Ava, Chloe and many loving extended family members and friends. Mass of Christian Burial will be celebrated Tuesday, November 12, 2024 at St. Ann's Church 2900 Atlantic Ave. Wildwood, NJ, viewing 10:00am - 10:45am at the church, Mass 11:00am, Interment Cape May County Veteran's Cemetery 127 Crest Haven Road, Cape May Court House, NJ. In lieu of flowers, donations to St. Jude's Children Hospital would be appreciated. Condolences may be sent to Ingersollgreenwoodfh.com.





















**ANGLESEA ALEWORKS 3401 NEW JERSEY AVE** WILDWOOD OPEN DAILY



**MUDHEN BREWING CO** 127 W RIO GRANDE AVE WILDWOOD **OPEN DAILY** 







# AUTOMO



ALIGNMENTS | BRAKES | TIRES SHOCKS/STRUTS | TUNE UPS | A/C SERVICE TOWING & ROAD SERVICE | LUBE, DIL, & FILTER COMPUTER DIAGNOSTICS



Servicing the Motorists of the Wildwoods Since 1972



#### Quality Service & Repairs Since 1975

Full Service Body Shop - All Makes & Models
All Insurance Work Accepted • Financing Available for Qualified Buyers
OIL CHANGE • TIRES • BRAKES • EXHAUST • SHOCKS
FUEL INJECTOR • SYSTEM FLUSHES • AIR CONDITIONING
FOUR WHEEL ALIGNMENT • CHECK ENGINE LIGHTS

609-886-5765 • 105 FULLING MILL RD. VILLAS NJ 08251





WE ARE OPEN!

1106 South Route 9, Cape May Court House, NJ **Military Discounts** 

Tel: (609)