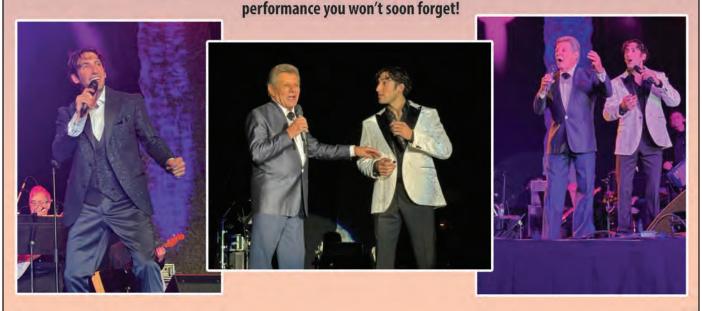

### **Tommy Cono – Lighting Up the South Jersey Music Scene**

Frank Sinatra, Dean Martin, Frankie Avalon – some of the great voices of the past. Let's add Tommy Cono to that list as one of the great voices of the present. During the recent 50s, 60s, and 70s weekend presented by the Greater Wildwood Chamber of Commerce, I was fortunate enough to check out the concert featuring The Lettermen, The Shirelles, and Frankie Avalon. The emcee of the show and show opener was Tommy Cono aka "The Voice of Tribute", who you may have seen performing around the Wildwoods. His performance and comedic talent kept the audience entertained. Whereas all the performers were fantastic, a highlight of the show for me was the duet featuring Tommy and Frankie Avalon. They closed the show with a super rendition of "Old Time Rock and Roll". Tommy and Frankie aren't new to performing together, however, as they recently made 2 videos together: "Beauty School Dropout", and "Beach Blanket Bingo", both of which are available on all video platforms; Apple Music, Spotify, You Tube, etc., and you can also check them out on Tommy's website:

thevoiceoftribute.com. You can also find a schedule of Tommy's upcoming shows on the website.

Tommy Cono's commitment to his love of music and performing began as a young boy in Hoboken, NJ, none other that the birthplace of Frank Sinatra. The product of a family of entertainers and musicians, Tommy Cono has honed his craft and developed a diversity within his singing styles which he pays homage to some of our greatest musical legends. Be sure to catch a performance of this up and coming musical talent for a