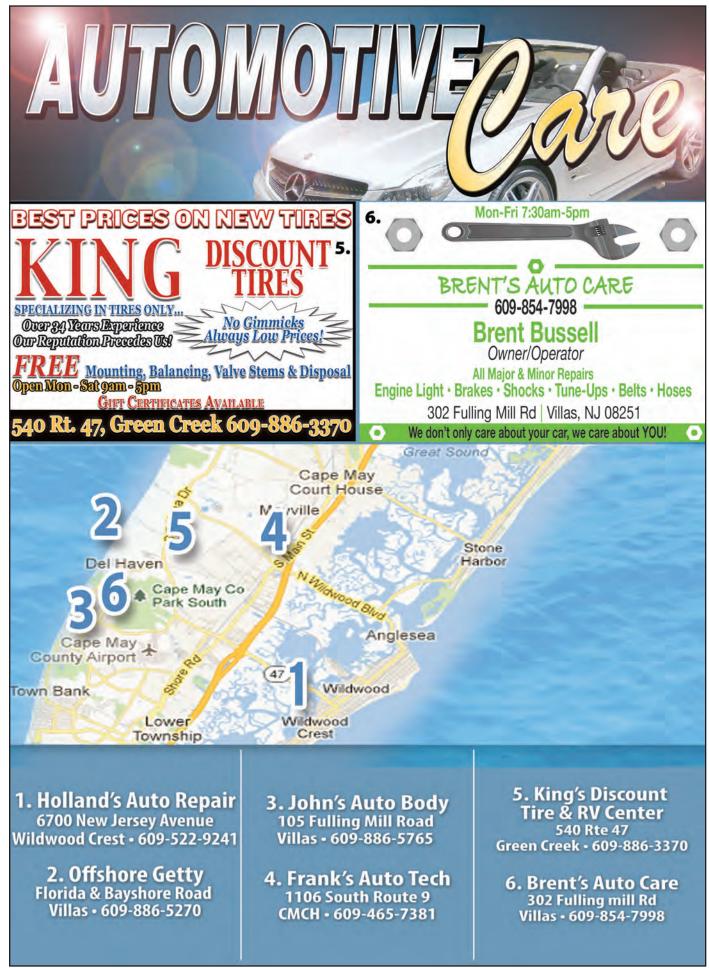

AUTOHOTIV

ALIGNMENTS | BRAKES | TIRES SHOCKS/STRUTS | TUNE UPS | A/C SERVICE TOWING & ROAD SERVICE | LUBE, DIL, & FILTER COMPUTER DIAGNOSTICS

> 6700 NEW JERSEY AVE WILDWOOD CREST, NJ 08260 609.522.9241

Servicing the Motorists of the Wildwoods Since 1972

FOR ALL YOUR AUTOMOTIVE NEEDS Engine & Trans Replacements, Oil Changes, Brake Service, Tune Ups, Air Conditioning

Frank

WE ARE OPEN! 1106 South Route 9, Cape May Court House, NJ Military Discounts

Tel: (609) 465-7381

2. OFISHORE CENT CAR & TRUCK REPAIR Serving Cape May County for over 35 years! EMISSION REPAIR FACILITY NJ STATE INSPECTION FACILITY! OPEN 8AM-5PM CLOSED SUNDAY Florida Ave. & Bayshore Rd., Villas OO9-886-5270 All Major Credit Cards Accepted 24 HR TOWING 609.374.6097