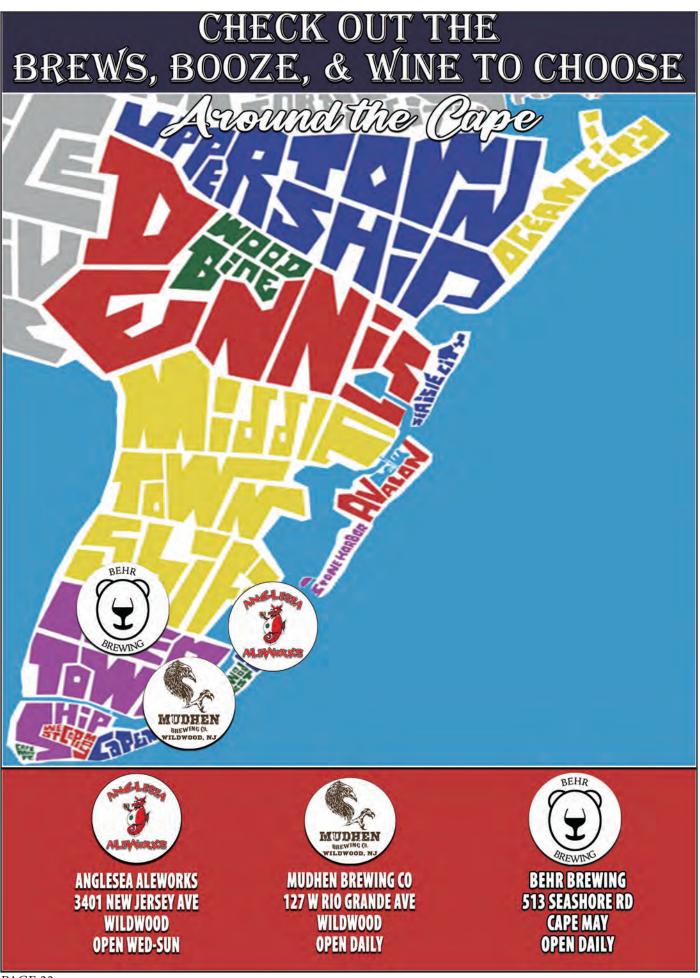

z; it can range from a pale lilac color to a deep, rich purple. The name is based on a Greek myth that speaks of a nymph named Amethyst who was inadvertently turned into white stone; in remorse, the Greek god Bacchus poured wine over her to turn her a beautiful purple. The amethyst was thought to prevent intoxication and keep its wearer thinking sharply. It was worn by English royalty in the Middle Ages.

### Folklore for the Season -

- Married in February's sleety weather, life you'll tread in tune together.
- If February give much snow, a fine summer it doth foreshow.
- Fogs in February mean frosts in May.

 If Candlemas Day [February 2] be mild and gay, go saddle your horses, and buy them hay. But if Candlemas Day be stormy and black, it carries the winter away on its back.



















JERSEY CAPE'S ROVING REPORTER, LOU LANZA, WITH JUDY & ROD ENJOYING A PICNIC PORTER STOUT AT ANGLESEA ALEWORKS







## SPORTS STUMPERS

## NFL Super Bowl

#### **By Alex Hendry**

#### **Questions:**

1) New Orleans will host Super Bowl LIX on Feb. 9, 2025, marking the 11th Super Bowl in the Bayou. Which other metro area has hosted the Super Bowl a record 11 times?

2) Only two starting quarterbacks in NFL history have won Super Bowls with two separate franchises. Name both quarterbacks.

3) After a 34-minute power outage disrupted the second half, which team won the "Blackout Bowl"?

4) Super Bowl V was the first to feature a defensive player winning the Super Bowl MVP Award. Who was named MVP (but lost the Super Bowl)?

5) Name the only player in Super Bowl history to have retur