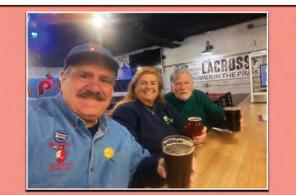

 If Candlemas Day [February 2] be mild and gay, go saddle your horses, and buy them hay. But if Candlemas Day be stormy and black, it carries the winter away on its back.

JERSEY CAPE'S ROVING REPORTER, LOU LANZA, WITH JUDY & ROD ENJOYING A PICNIC PORTER STOUT AT ANGLESEA ALEWORKS