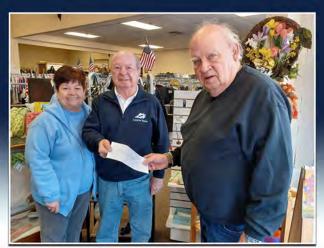

BUD LUTNER OF THE VETERANS & PATRIOTS THRIFT STORE IN NORTH CAPE MAY PRESENTS A CHECK TO THE LAZARUS HOUSE, AS THEY CONTINUE THEIR PLEDGE TO HELP VETERANS AND OTHERS IN NEED.