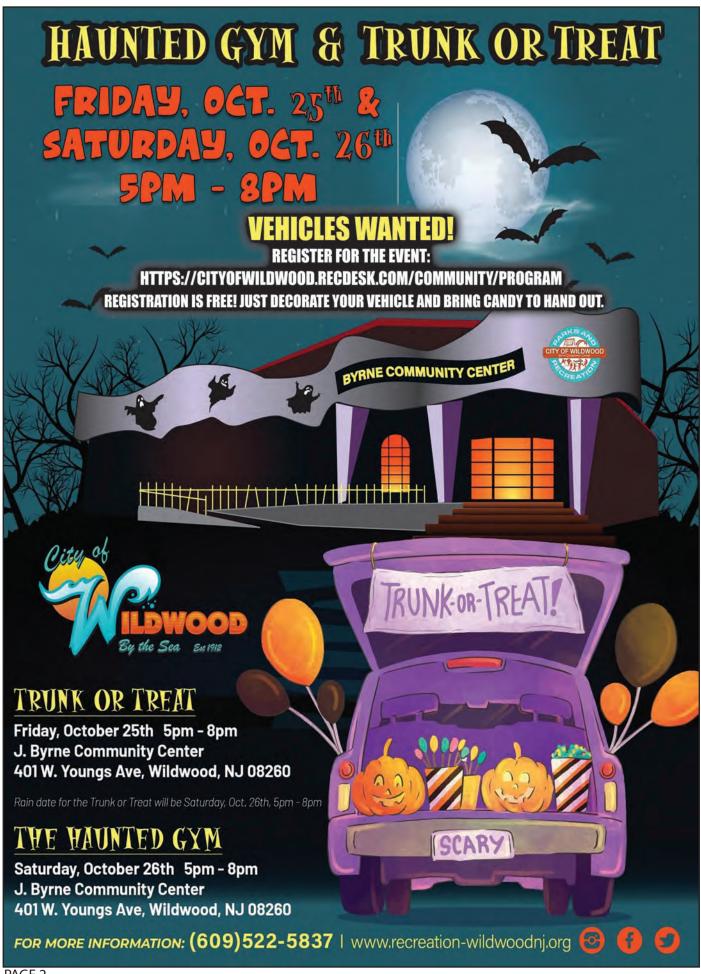

# Jersey Cape

609-729-9311

MAGAZINE

FULL TV LISTINGS • DINING GUIDE • NIGHTLIFE • HOROSCOPES • COUPONS • CROSSWORD PUZZLE & MORE!

EMAIL: TVJERSEYCAPE@COMCAST.NET CHECK US OUT ON facebook

HAUNTED GYM 8 TRUNKOR TREAT FRI 8 SAT INWILDWOOD SEE DAGES

ed Gym & Trunk or Treat – FREE Fri and Sat, October 25 & 26

Join the City of Wildwood's fun filled family event at the J. Byrne Community Center! Trunk or Treat will take place on Friday from 5-8 p.m. (rain date Saturday 5-8 p.m.) Saturday from 5-8 p.m. walk through the haunted gym! For more information 609.522.5837 or visit recreation-wildwoodni.org