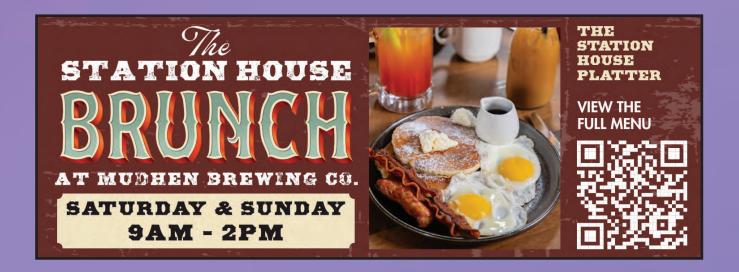

Halloween Bash with DJ Money 6 -

10 p.m. Prizes, food & drink specials

- Misguided and The Family Rug -MudHen Brewing Co. Boos & Brews Sun, Oct 27

127 Rio Grande Ave., Wildwood. From 2 p.m. to 6 p.m. enjoy live music by Don't Call Me Francis, and participate in the Halloween costume contest and dance party! For more information visit mudhenbrew.com/boos-and-brews