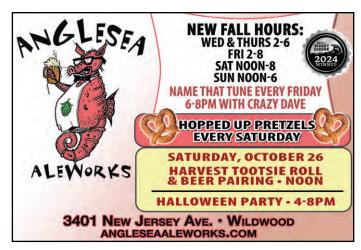

-Anglesea Aleworks: 3401 New Jersey Ave., Wildwood. Saturday, October 26 4-8 p.m.