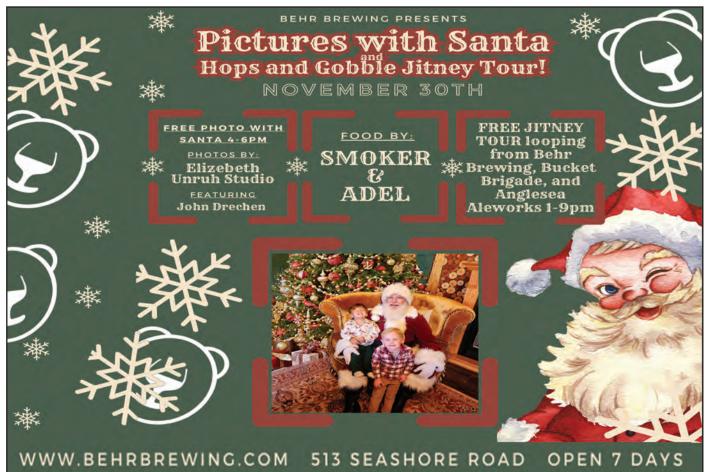

GS, ORDER OF BREAD STICKS & FREE 2-LITER SODA

No specialty stromboli. Toppings extra. Exp. 12/15/24.

\$35,<u>99</u> +TAX

SPECIAL #3: 2 MEDIUM PIZZAS. 2 CHEESE STEAKS, ORDER OF FRENCH FRIES, ORDER OF BREAD STICKS & **FREE 2- LITER SODA** 

No specialty. Toppings extra. Exp. 12/15/24. \$**52** <u>99</u> +TAX

2 LARGE PIZZAS, 20 WINGS, LARGE FRIES, ORDER OF BREAD STICKS & FREE 2- LITER SODA No specialty pizza. Toppings extra.

SPECIAL #4:

Exp. 12/15/24.

\$**5Q** 99 +TAX

2100 BAYSHORE RD. VILLAS (609) 886-7699 • (609) 886-7709 DINE-IN • PICK-UP • DELIVERY



# CHECK OUT THE BREWS, BOOZE, & WINE TO CHOOSE





ANGLESEA ALEWORKS 3401 NEW JERSEY AVE WILDWOOD OPEN WED-SUN



MUDHEN BREWING CO 127 W RIO GRANDE AVE WILDWOOD OPEN DAILY



BEHR BREWING 513 SEASHORE RD CAPE MAY OPEN DAILY









| SATU   | RDAY                 | AFTER               | RNOON         |              |              |             |             |              |                   | N                  | IOVEMI        | BER 30             | ), 2024           |
|--------|----------------------|---------------------|---------------|--------------|--------------|-------------|-------------|--------------|-------------------|--------------------|---------------|--------------------|-------------------|
|        | 11:30                | 12 PM               | 12:30         | 1 PM         | 1:30         | 2 PM        | 2:30        | 3 PM         | 3:30              | 4 PM               | 4:30          | 5 PM               | 5:30              |
| 3-CBS  | Hope-Wild            | Paid Prog.          | Medicare