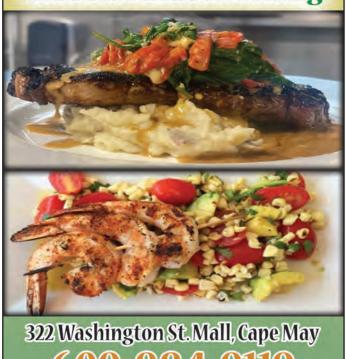

CAPE MAY

Black Friday on the Mall Nov 29 Santa, Mrs. Claus, Elves and Musicians will be strolling the Washington Street Mall 2 pm to 4 pm (tentative times). Taking pictures with our visitors on the mall and collecting money for our Cape May Food Bank.

Small Business Saturday on

Shop small on the Washington Street Mall on Small Business Saturday. Shop our 75+ small businesses, with many featuring great sales and specials, all among festive decor. From 2 to 4 p.m., the sounds of Christmas Carols by the Society of the Asylum for Destitute Sailors will fill the mall, and Santa Claus will be doing some shopping and stopping for photos.