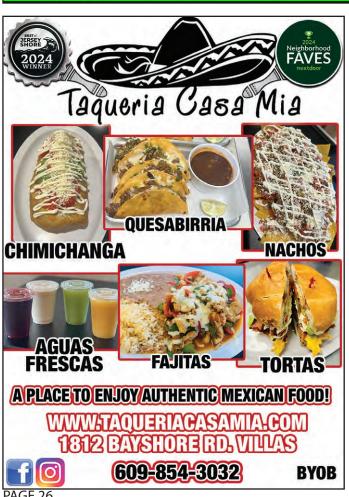

ily Promise

of Cape May County 609-827-1983 3156 Rte 9S, Unit 2 • Rio Grande



#### OPEN THURS-SAT 12-5P • SUN 12-4P

A non-profit resale store offering a variety of materials for arts and crafts activities

**ASK ABOUT WORKSHOPS & CLASSES** 

1301 Bayshore Rd., Villas E-mail: artdepotcmc@gmail.com



BUD & TISH FROM THE VETERANS & PATRIOTS THRIFT STORE IN NORTH CAPE MAY ARE PICTURED PRESENTING A \$1,000 CHECK TO THE ST BARNABAS FOOD PANTRY, THE STORE ALSO DONATED \$1,000 IN SHOPRITE GIFT CARDS TO ST BARNABAS









SERVING LUNCH & DINNER FROM 11:30AM
SAT & SUN FROM 11AM • BRUNCH 11AM-1PM • TAKE-OUT AVAILABLE



WED: MIKE TOBIN 8-11 FRI: HAPPY HOUR W/JAMIE 4PM **ZACH GITTO 8-12 SAT: RICHIE BAKER 2-6** TERRY & JERRY 8-12 SUN: EAGLES/RAVENS 4:25PM

1<sup>ST</sup> AVE • NORTH WILDWOOD







**OPEN DAILY BREAKFAST • LUNCH • DINNER** 

**CHECK OUT THESE GREAT NEW FALL SPECIALS!** 

Specials are for pick-up & delivery only.

SPECIAL #1: 1 LARGE PIZZA, 10 WINGS, **ORDER OF BREAD STICKS &** FREE 2-LITER SODA

No specialty pizza. Toppings extra. Exp. 12/15/24. \$27.99 +TAX

## SPECIAL #2:

LARGE BEEF & CHEESE STROMBOLI, 10 WINGS, ORDER OF BREAD STICKS & FREE 2-LITER SODA

No specialty stromboli. Toppings extra. Exp. 12/15/24.

\$35,<u>99</u> +TAX

SPECIAL #3: 2 MEDIUM PIZZAS. 2 CHEESE STEAKS, ORDER OF FRENCH FRIES, ORDER OF BREAD STICKS & **FREE 2- LITER SODA** 

No specialty. Toppings extra. Exp. 12/15/24. \$**52** <u>99</u> +TAX

2 LARGE PIZZAS, 20 WINGS, LARGE FRIES, ORDER OF BREAD STICKS & FREE 2- LITER SODA No specialty pizza. Toppings extra.

SPECIAL #4:

Exp. 12/15/24.