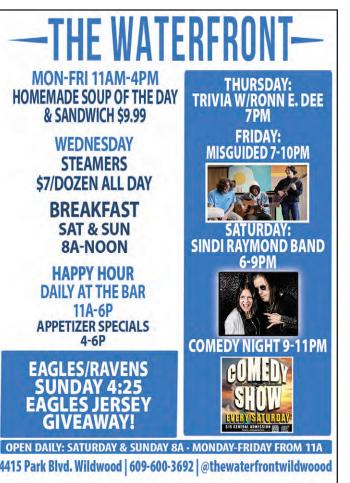

 HOT & COLD SANDWICHES PACKAGE GOODS

 ICE COLD BEER **TAKE-OUT AVAILABLE** 

**Try Our Fresh Homemade Pork & Spinach Sandwich!** 

PARK BLVD AT PINE • WILDWOOD • 729-9487 • OPEN DAILY

NO TICKETS OR RESERVATIONS ARE NECESSARRY

SNAP A PHOTO - JOIN US FOR SOME CAROLING ENJOY DELICIOUS FOOD + HOLIDAY CHEER!

SANTUCCI'S

WILDWOOD

402 E. 26th Ave. Wildwood, NJ

**OPEN DAILY SUN-THURS • 11AM-9PM** FRI-SAT · 11AM-10PM