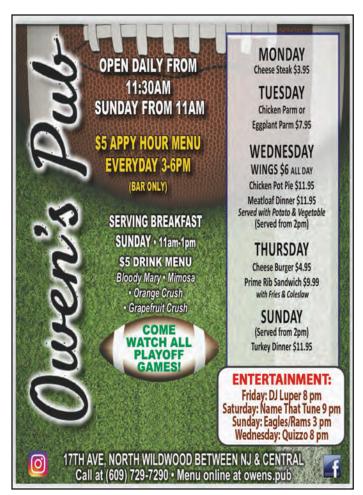

through Eventbrite.com and at the door on the day of the event. jerseyshorecomicbookshow.com/wild-con

EAGLES VS. RAMS SUN, JAN 19 Heading out to watch the game? The Eagles take the field this Sunday at 3 p.m for a chance to play

Some great places to take in all

Owen's Pub: 17th Ave between New Jersey and Central in North Wildwood. Great food and drinks with lots of beers on tap, and plen-

The Waterfront: 4415 Park Blvd in Wildwood. Great bar with a friendly crew and plenty of tvs to not miss a minute of the action. They will be

giving away an Eagles Jersey!

<u>5 West Pub:</u> 3729 Bayshore Rd,
North Cape May. A great selection
of food and drink specials offered up
during the game, and they have 6 big
screen tvs located around the pub! The Anglesea Pub: 116 W. 1st

and drinks with a friendly crew. There's always a great time to be had here, and you are certain to meet new friends!!

(609) 408-7596

The Mudhen: 127 W. Rio Grande Ave., Wildwood. Great atmosphere (both inside and heated outside). Hand crafted brews (try the Mudhen Pilsner), and a great menu. Lots of tvs at the bar and in the dining area.

EAGLES/RAMS SUNDAY 3:00 EAGLES JERSEY GIVEAWAY!

OPEN DAILY: SATURDAY & SUNDAY 8A - MONDAY-FRIDAY FROM 11A
4415 Park Blvd. Wildwood | 609-600-3692 | @thewaterfrontwildwoodd

FRIDAY: COFIELD & SWEET 6PM CLASSIC MOTOWN/R&B