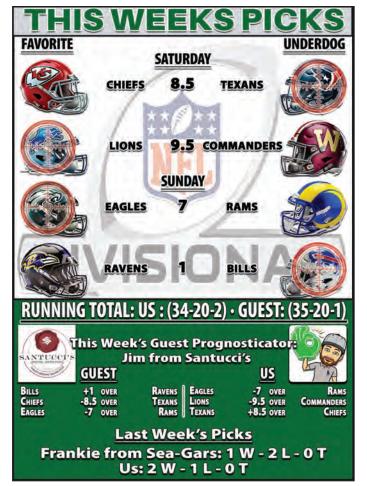

WHICH TEAMS ARE FAVORED TO REACH THE SUPER BOWL? Teams begin the playoffs with a clean slate and anything can happen in the win or go home format. But the two teams that had established themselves as early favorites went on to earn the top seed in each conference and a first-round bye — the Chiefs, looking to become the first team to win three consecutive Super Bowls, and the Detroit Lions, one of four NFL clubs that have never played in the big game. Other top contenders include the Philadelphia Eagles, Buffalo Bills and Baltimore Ravens.

EAGLES/RAMS SUNDAY 3:00 EAGLES JERSEY GIVEAWAY!

OPEN DAILY: SATURDAY & SUNDAY 8A - MONDAY-FRIDAY FROM 11A
4415 Park Blvd. Wildwood | 609-600-3692 | @thewaterfrontwildwoodd

FRIDAY: COFIELD & SWEET 6PM CLASSIC MOTOWN/R&B