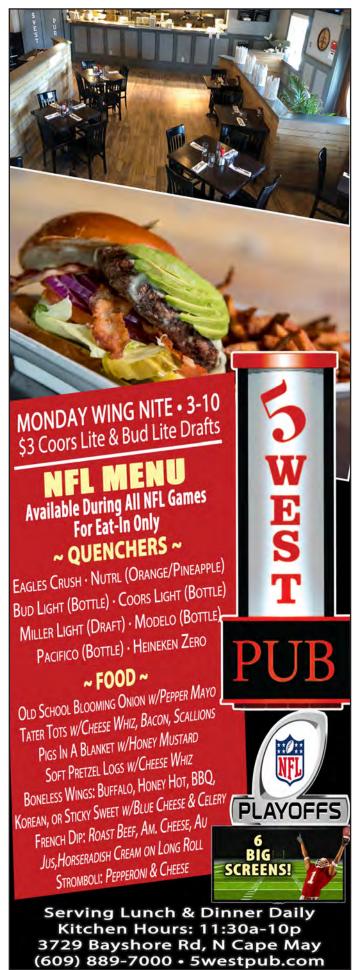

giving away an Eagles Jersey!

<u>5 West Pub:</u> 3729 Bayshore Rd,
North Cape May. A great selection
of food and drink specials offered up
during the game, and they have 6 big
screen tvs located around the pub! The Anglesea Pub: 116 W. 1st