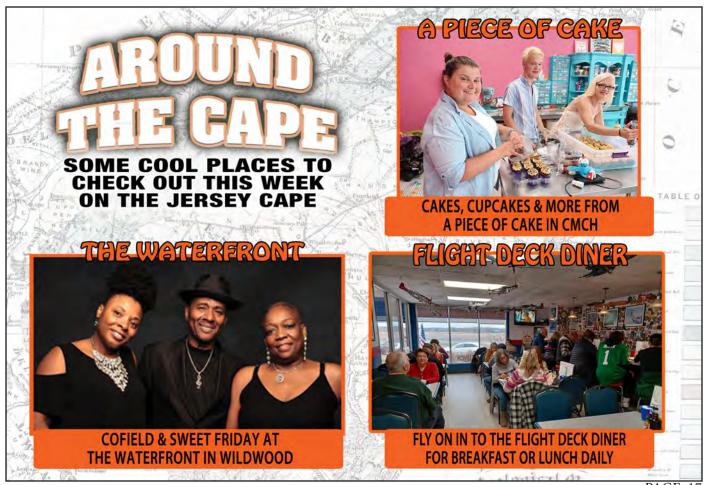

# -THE WATERFRONT-

MON-FRI 11AM-4PM HOMEMADE SOUP OF THE DAY & SANDWICH \$9.99

WEDNESDAY STEAMERS \$7/DOZEN ALL DAY

> BREAKFAST SAT & SUN 8A-NOON

HAPPY HOUR
DAILY AT THE BAR 11A-6P
APPETIZER SPECIALS 4-6P

EAGLES/RAMS SUNDAY 3:00 EAGLES JERSEY GIVEAWAY!

OPEN DAILY: SATURDAY & SUNDAY 8A - MONDAY-FRIDAY FROM 11A
4415 Park Blvd. Wildwood | 609-600-3692 | @thewaterfrontwildwoodd

FRIDAY: COFIELD & SWEET 6PM CLASSIC MOTOWN/R&B