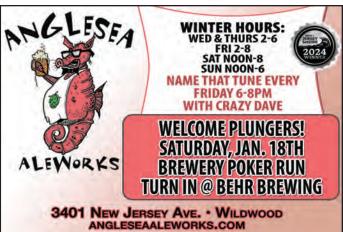

# ANGLESEA ALEWORKS AT 3401 NEW JERSEY AVE IN WILDWOOD HOSTED A PULLED PORK GOOK OFF ON SATURDAY, JANUARY 11.

**ANGLESEA ALEWORKS 3401 NEW JERSEY AVE** WILDWOOD **OPEN WEDNESDAY-SUNDAY** 

**MUDHEN BREWING CO** 127 W RIO GRANDE AVE WILDWOOD **OPEN DAILY** 