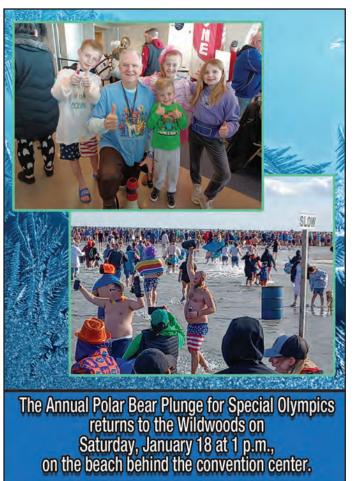

#### AROUND THE CAPE

Wildwoods

Annual Special Olympics Polar Bear Plunge January 18 - 1pm The Polar Bear Plunge in the Wildwoods is a FREE event for spectators to watch, but plungers pay donations at tiered levels. Additional registration for the 'Almost Missed It Bear' plungers will be available on-site the day of the event for a minimum donation of \$125. All plungers are encouraged to dress up in costume, break out the plunge props, make banners and signs, and most importantly, have FUN! Immediately following the plunge, participants, and chil-

@ INDIANA PACERS SAT, JAN 18 7:00PM • NBCSP

@ MILWAUKEE BUCKS SUN, JAN 19 7:00PM • NBCSP

@ DENVER NUGGETS TUES, JAN 21 10:00PM - TNT

dren under the age of 12 can enjoy a free lunch inside the warm Wildwoods Convention Center. The Polar Bear Plunge is a family-friendly event benefiting athletes of Special Olympics New Jersey. There are incentives based on the total funds raised, and there will be special recognition for the top three people who raise the most money, as well as the top three highest fundraising teams. Registration will take place from 10 a.m. to 12:45 p.m. inside the Wildwoods Convention Center. www.PlungeWildwood.org.