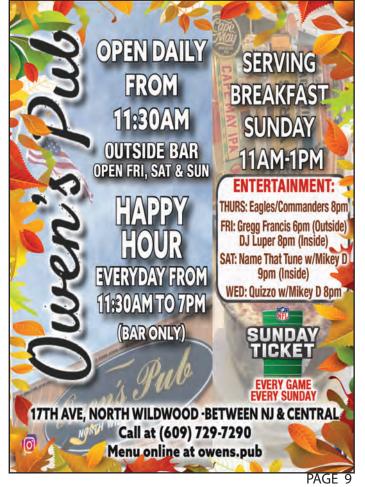

# -THE WATERFRONT-

MON-FRI 11AM-4PM HOMEMADE SOUP OF THE DAY & SANDWICH \$9.99

> WEDNESDAY STEAMERS \$7/DOZEN ALL DAY

> > BREAKFAST SAT & SUN 8A-NOON

HAPPY HOUR
DAILY AT THE BAR
11A-6P
APPETIZER SPECIALS
4-6P

EAGLES/COMMANDERS THURSDAY 8:15 EAGLES JERSEY GIVEAWAY! THURSDAY:
TRIVIA W/RONN E. DEE
6PM
FRIDAY:
COFIELD & SWEET 6-10PM

SATURDAY:
COMEDY NIGHT 9-11PM

CUMEDY
SHOW
WEDS, NOV 20
PARX CASINO BUS TRIP 9AM

\*\*50

Bus Departs 10:30am Call to Reserve Spot

OPEN DAILY: SATURDAY & SUNDAY 8A - MONDAY-FRIDAY FROM 11A
4415 Park Blvd. Wildwood | 609-600-3692 | @thewaterfrontwildwoodd