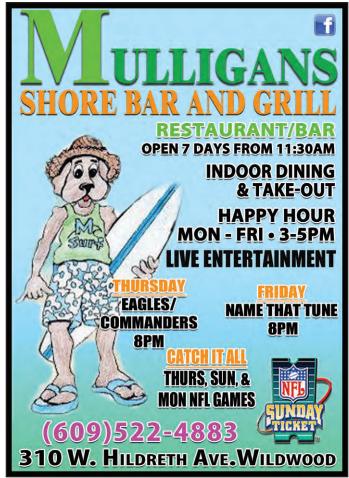

# Firehouse Tavern

"We're just a Little Bar on a Big Island"

- HOT & COLD SANDWICHES
  - PACKAGE GOODS
  - ICE COLD BEER TAKE-OUT AVAILABLE

Try Our Fresh Homemade Pork & Spinach Sandwich!

PARK BLVD AT PINE • WILDWOOD • 729-9487 • OPEN DAILY