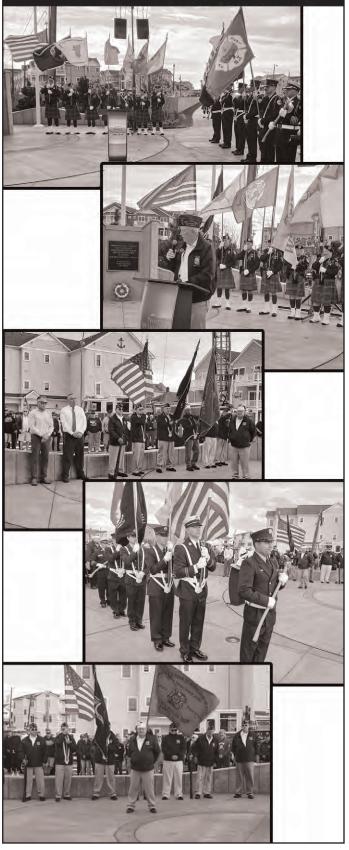

# THE CITY OF NORTH WILDWOOD AND VFW POST 5941 HOSTED THEIR ANNUAL VETERANS' DAY SERVICE AT VETERANS' MEMORIAL PARK