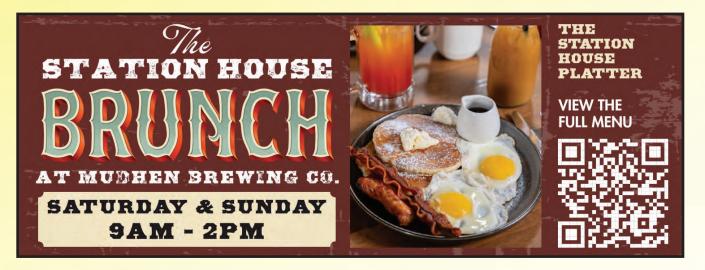

HOLIDAY EVENTS
IN THE WILDWOODS
Holiday Kickoff at MudHen
Nov 23 – MudHen Brewing Co.
127 W. Rio Grande Ave.
Kickoff the holiday season at Mud-

127 W. Rio Grande Ave. Kickoff the holiday season at Mud-Hen Brewing Co. featuring live music, face painting, and more. mudhenbrew.com/on-site-events/ Window Decorating Contest-FREE - Nov 27 – Jan 1
Wildwoods Convention Center
Stroll or bike by the Wildwoods
Convention Center to admire the
creative and festive holiday window decorations painted by local
students. The Elks Window Decorating Contest brings a charming