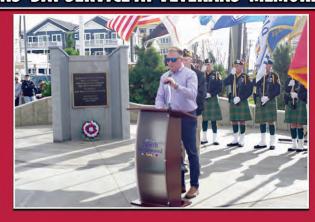

# THE CITY OF NORTH WILDWOOD AND VFW POST 5941 HOSTED THEIR ANNUAL VETERANS' DAY SERVICE AT VETERANS' MEMORIAL PARK

# THE CITY OF NORTH WILDWOOD AND VFW POST 5941 HOSTED THEIR ANNUAL VETERAN'S DAY SERVICE AT VETERAN'S MEMORIAL PARK.

COFFEE BREAKFAST LUNCH &

MORE

CORNER OF NORTH WILDWOOD BLVD. & ROUTE 9 • BURLEIGH
ORDER ONLINE:
COURTHOUSEBAGELBOARD.COM