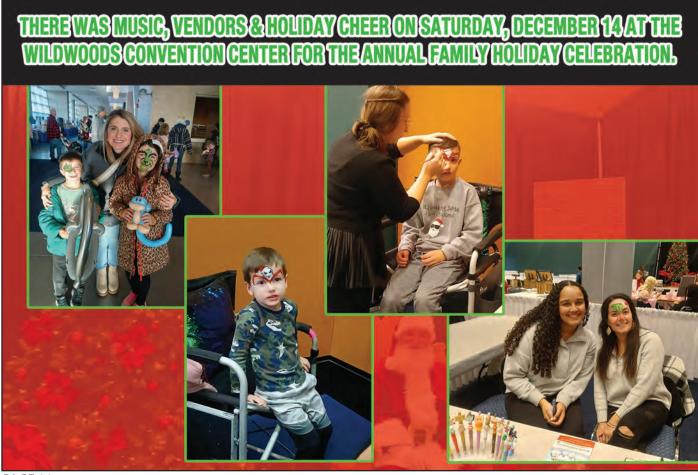

## THEREWAS MUSIC, VENDORS&HOLIDAY CHEER ON SATURDAY, DECEMBER 14/AT THE WILDWOODS CONVENTION CENTER FOR THE ANNUAL FAMILY HOLIDAY CELEBRATION.

ALIGNMENTS | BRAKES | TIRES SHOCKS/STRUTS | TUNE UPS | A/C SERVICE TOWING & ROAD SERVICE | LUBE, DIL, & FILTER COMPUTER DIAGNOSTICS