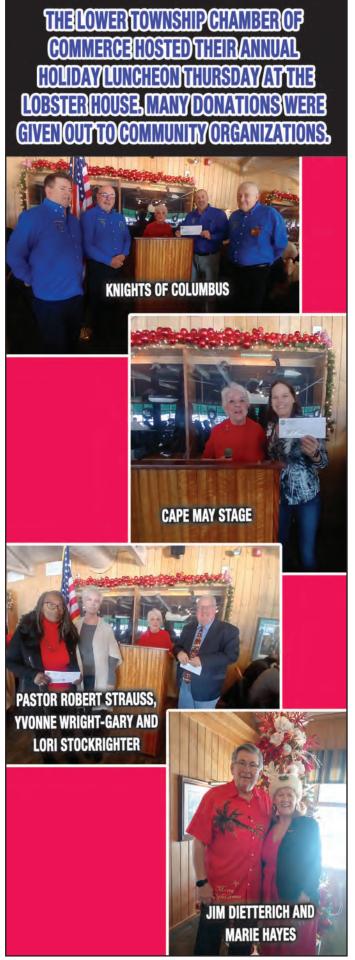

FREE

December 20 - 26, 2024

# Jersey Cape

609-729-9311

MAGAZINE

FULL TV LISTINGS • DINING GUIDE • NIGHTLIFE • HOROSCOPES • COUPONS • CROSSWORD PUZZLE & MORE!

EMAIL: TVJERSEYCAPE@COMCAST.NET

CHECK US OUT ON facebook



MERRY GIRISTMAS
FROM ALLOFUSIAL
JERSEY CAPE
MYAGAYAINE

THE WASSULLING TO THE PART OF THE PART OF





ALL NATURAL DOG TREATS - HANDMADE WITH LOVE AT BLACK SHEEP IN WEST CAPE MAY • SEE PAGE 39



DINNER NIGHTLY AT ICCARA IN CAPE MAY
• SEE PAGE 27







402 E. 26th Ave. Wildwood, NJ

(609) 219-5250

OPEN DAILY SUN-THURS • 11AM-9PM FRI-SAT • 11AM-10PM





## **DINE-IN • TAKE-OUT • DELIVERY • CATERING**

















## CHALLENGE



The solution to the question is found within the answers in the puzzle. In order to discover this hidden solution, unscramble the letters noted with asterisks within the puzzle.

#### **Across**

- 1. Bender
- 4. "For \_\_\_ The Bell Tolls"
- 8. Consumes
- 11. Wise one
- 12. Surrounding glow
- 13. Lodge member
- 14. "New American Cyclopaedia" editor
- 17. Call for help
- 18. Actor Gibson
- 19. Come together
- 21. Bubbly drink
- 24. "\_\_\_ I may"
- 25. @
- 26. God of midday sun
- 27. Inc.
- 28. Medea rode on it
- 30. Chick's sound
- 32. Cry at fireworks
- 34. Furnace fuel
- 35. Brazil tourist mecca
- 41. ET from Melmac
- 42. Big name in pasta sauce
- 43. Little bit
- 44. Layer
- 45. Salon supplies
- 46. Cricket wicket

#### Down

- 1. Nudge
- 2. Leave speechless
- 3. Expl