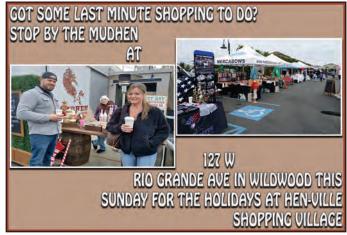

Holidays at HenVille: Shopping Village - FREE - Sunday, December 22 127 W. Rio Grande Ave., Wildwood. 10 a.m. – 5 p.m. Wrap up your holiday shopping with a bow at the Annual Shopping Village at MudHen Brewing Company. Enjoy entertainment for the entire family including hot cocoa

s'mores stations, caricatures, face painting, photos with Santa and Mrs. Claus, and live music in the Biergarten! Make sure to visit all the wonderful vendors in the parking lot and finish that shopping list! Santa and Mrs. Claus will be here!! mudhenbrew.com