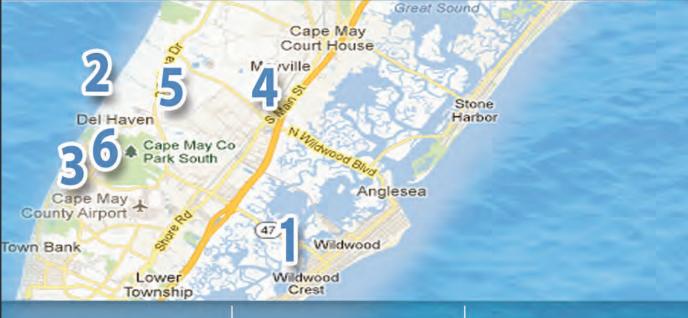

- 1. Holland's Auto Repair 6700 New Jersey Avenue Wildwood Crest • 609-522-9241
  - 2. Offshore Getty Florida & Bayshore Road Villas • 609-886-5270
- 3. John's Auto Body 105 Fulling Mill Road Villas • 609-886-5765
- 4. Frank's Auto Tech 1106 South Route 9 CMCH • 609-465-7381
- 5. King's Discount Tire & RV Center 540 Rte 47 Green Creek • 609-886-3370
- 6. Brent's Auto Care 302 Fulling mill Rd Villas • 609-854-7998