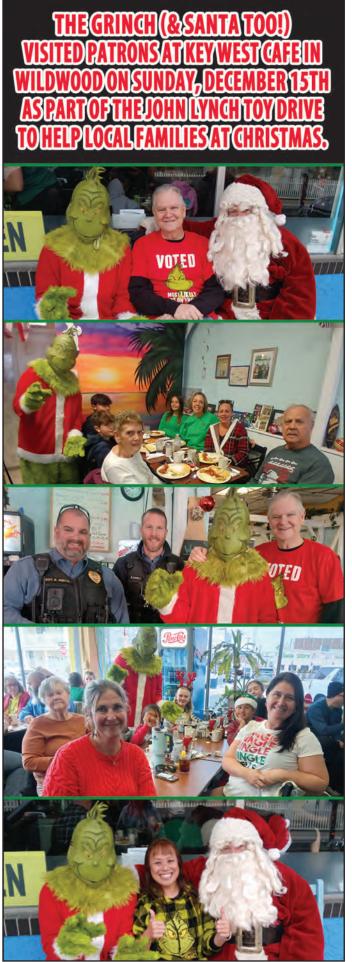

THE GRINCH (& SANTA TOO!) VISITED PATRONS AT KEY WEST CAFE IN WILDWOOD ON SUNDAY, DECEMBER 15TH AS PART OF THE JOHN LYNCH TOY DRIVE TO HELP LOCAL FAMILIES AT CHRISTMAS.

#### **AROUND THE CAPE**

The 14th Annual Lynch Who Stole Christmas from the GrYnch Toy Drive in the Wildwoods to Deliver Gifts to hundreds of Local Children 2024 marks the 14th year that The Lynch Who Stole Christmas from the GrYnch Toy Drive will be bringing the spirit of the season to over 900 local kids in the Wildwoods and nearby communities. The cause, founded by Wildwoods Convention Center's Authority Director of Sales and Entertainment John Lynch, benefits the community directly. "Rest assured that every toy, and every donation stays in the Wildwoods and the southern tip of Cape May County," Lynch explained. Since inception, the Lynch/GrYnch Team has collected and delivered thousands of wrapped toys to over 11,000 children on Christmas Eve. We invite everyone to experience these fun events and support the effort to make area children's Christmas a merry and bright one.