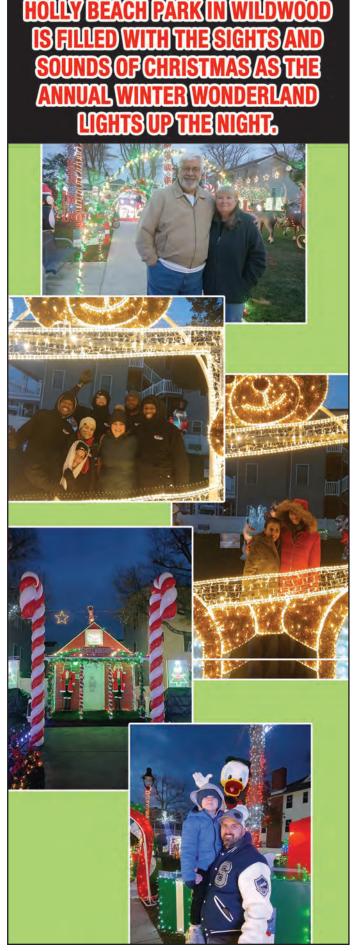

#### WHAT'S HAPPENING AROUND THE CAPE

Wildwoods

Winter Wonderland at Holly Beach Park – FREE - Thru Mid-January 123 E. Andrews Avenue, Wildwood. Enjoy Wildwood's very own Winter Wonderland at Holly Beach Park. The light show will run every half hour from 5 p.m.- 9 p.m. on December

20th-21st. Bring the family and enjoy the light show with complimentary hot chocolate, popcorn, letters to Santa station, and a visit from Mr. & Mrs. Claus. Light show and decorations will be on display nightly from 6:30 p.m.-7 p.m. through mid-January.