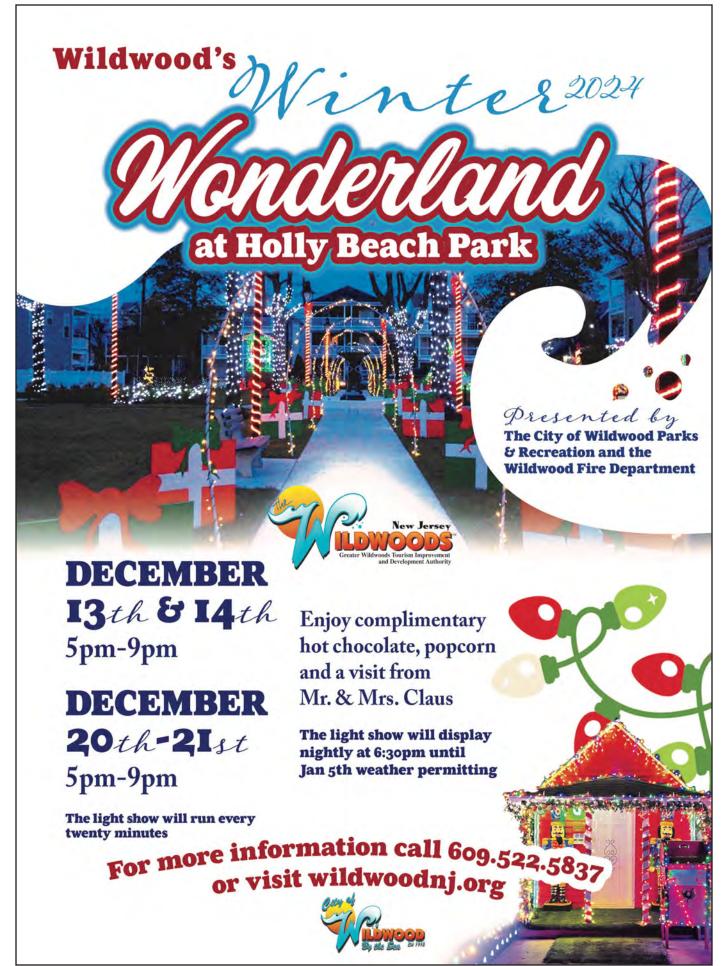

#### WHAT'S HAPPENING AROUND THE CAPE

Wildwoods

Winter Wonderland at Holly Beach Park – FREE - Thru Mid-January 123 E. Andrews Avenue, Wildwood. Enjoy Wildwood's very own Winter Wonderland at Holly Beach Park. The light show will run every half hour from 5 p.m.- 9 p.m. on December

20th-21st. Bring the family and enjoy the light show with complimentary hot chocolate, popcorn, letters to Santa station, and a visit from Mr. & Mrs. Claus. Light show and decorations will be on display nightly from 6:30 p.m.-7 p.m. through mid-January.