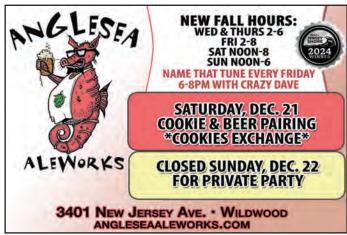

Ugly Sweater Contests Sat, Dec 21 Grab your ugly holiday sweater and come on out to The Anglesea Pub at 1st and New Jersey Aves in North Wildwood, and The Waterfront at 4415 Park Blvd in Wildwood in Wildwood. The Waterfront will be featuring 2 bands -Misguided and The Family Rug.