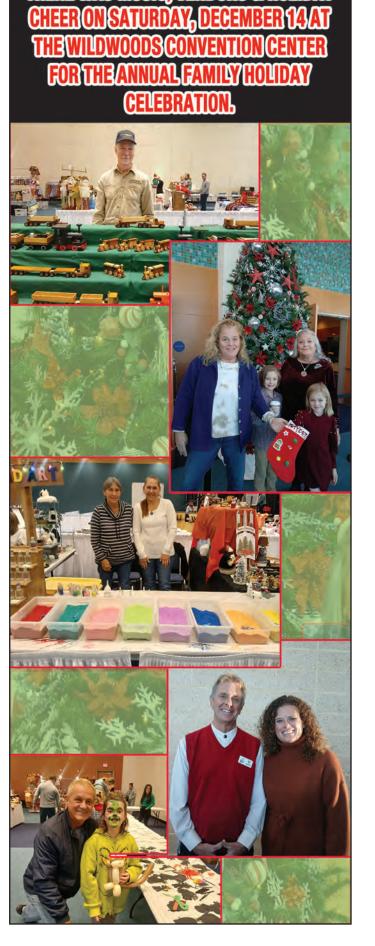

## THEREWAS MUSIC, VENDORS&HOLIDAY CHEER ON SATURDAY, DECEMBER 14/AT THE WILDWOODS CONVENTION CENTER FOR THE ANNUAL FAMILY HOLIDAY CELEBRATION.

ALIGNMENTS | BRAKES | TIRES SHOCKS/STRUTS | TUNE UPS | A/C SERVICE TOWING & ROAD SERVICE | LUBE, DIL, & FILTER COMPUTER DIAGNOSTICS