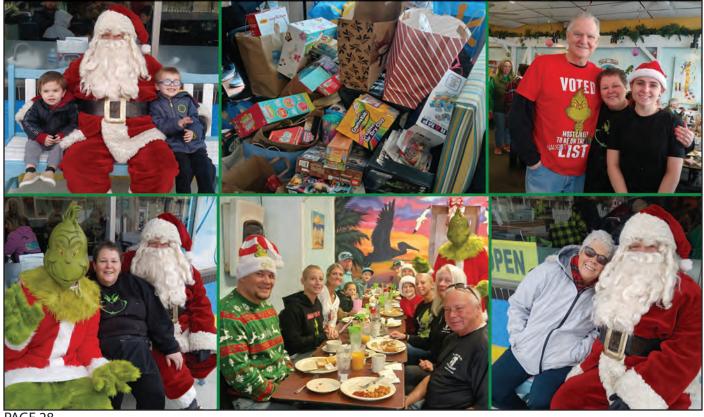

THE GRINCH (& SANTA TOO!) VISITED PATRONS AT KEY WEST CAFE IN WILDWOOD ON SUNDAY, DECEMBER 15TH AS PART OF THE JOHN LYNCH TOY DRIVE TO HELP LOCAL FAMILIES AT CHRISTMAS.

## THEREWAS MUSIC, VENDORS&HOLIDAY CHEER ON SATURDAY, DECEMBER 14/AT THE WILDWOODS CONVENTION CENTER FOR THE ANNUAL FAMILY HOLIDAY CELEBRATION.

ALIGNMENTS | BRAKES | TIRES SHOCKS/STRUTS | TUNE UPS | A/C SERVICE TOWING & ROAD SERVICE | LUBE, DIL, & FILTER COMPUTER DIAGNOSTICS