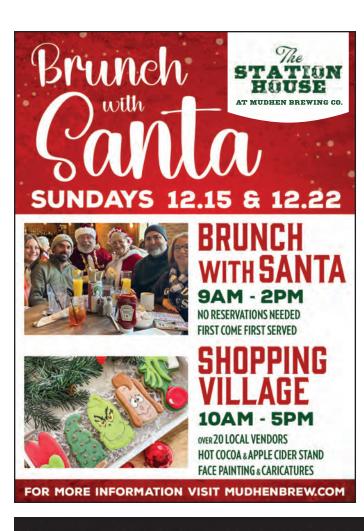

Holidays at HenVille: Shopping Village - FREE - Sunday, December 22 127 W. Rio Grande Ave., Wildwood. 10 a.m. – 5 p.m. Wrap up your holiday shopping with a bow at the Annual Shopping Village at MudHen Brewing Company. Enjoy entertainment for the entire family including hot cocoa

s'mores stations, caricatures, face painting, photos with Santa and Mrs. Claus, and live music in the Biergarten! Make sure to visit all the wonderful vendors in the parking lot and finish that shopping list! Santa and Mrs. Claus will be here!! mudhenbrew.com