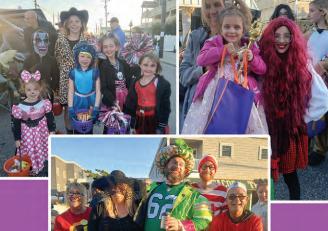

Thursday, October 31 is Hallow-

een!! Check page 4 for a listing of all local trick or treat times!

#### **HALLOWEEN**

On October 31, Halloween brings out the ghouls and goblins, creatures, and strange folk. They come creeping about the neighborhood seeking favors over trickery. People of all ages look forward to Halloween traditions. While dressing up and baking, we carve up glowing pumpkins. Children breathe life into storybook characters while practicing their trick or treat. In twos and threes, they traipse through the neighborhood, collecting their bounty in pillow sacks.