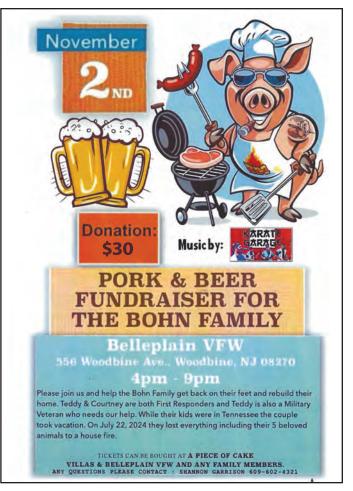

DAYLIGHT SAVING TIME ENDS
Daylight Saving Time ends on
Sunday, November 3 at 2:00 AM.
Be sure to turn your clocks back
1 hour.

PORK & BEER FUNDRAISER FOR THE BOHN FAMILY- Nov. 2 556 Woodbine Ave, Woodbine 4-9pm Please join and help the Bohn family get back on their feet after they lost everything, including their 5 beloved animals, to a house fire on July 22, 2024. Teddy & Courtney are both First Responders and Teddy is a Military Veteran. \$30 tickets can be purchased at A Piece of Cake, Villas & Belleplain VFW. Questions: 609-602-4321