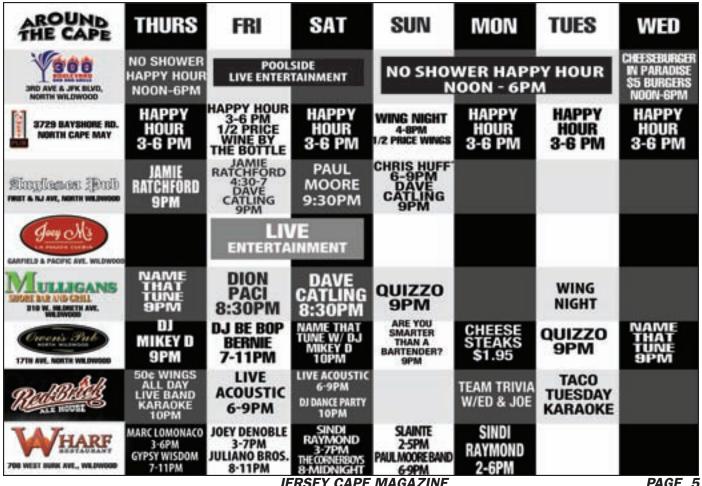

Owen's Pub, 119 E. 17th Str, North Wildwood A classic pub offering great food, drinks and live enterainment nightly. Stop in anytime, Owen's is open for lunch, dinner and late night. Daily specials, Happy Hour and more. • 609-729-7290

### JERSEY CAPE MAGAZINE • DINING GUIDE

nightly and an awesome Happy Hour daily. Stop in and see some old friends and make some new ones! • 609-729-1133

Cattle n' Clover, 3817 Pacific Ave, Wildwood "A Steakhouse with an Irish Soul." Try our Guinness World Record Winning Sheppard Pie or stop by for Wing Night Wednesdays for 50% off CnC wings (no

cover and no wings like this around). Sauces include Red Stag BBQ, Horseradish Maple, Curry Habanero, Jamison Spicy Mustard and more. • 609-522-3800

Colleen's by the Sea, 222 E. Schellenger Ave, Wildwood Open nightly for dinner featuring casual to upscale dining and specializing in prime steaks and seafood.

Happy Hour daily 4-6pm with \$5 apps and \$5 martinis. • 609-854-3822

The Firehouse Tavern, Park Blvd. at Pine, Wildwood Hot and cold sandwiches, package goods and ice cold beer. Try our fresh homemade pork and spinach sandwich! "We're just a little bar on a big island." • 609-729-9487