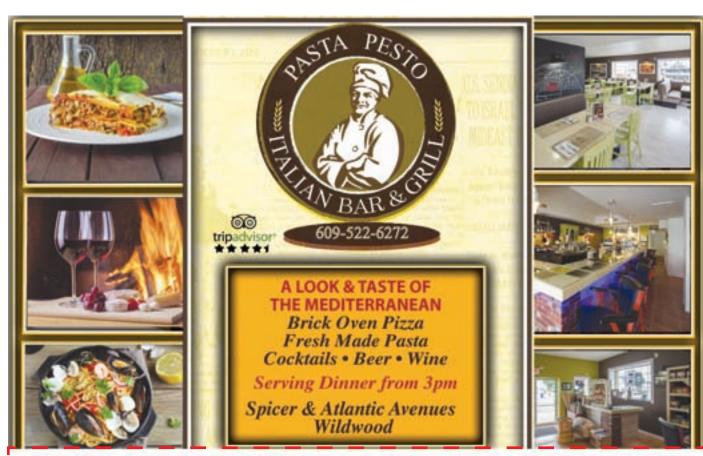

Pasta Pesto, 3810 Atlantic Ave, Wildwood Features wood fired pizza offerings and a classic Italian menu with large portions so be sure to carry out the leftovers. Cocktails available. • 609-522-6272

Piro's Restaurant, 19th & New York Aves, North Wildwood Enjoy great dinners and cocktails nightly at the North Wildwood landmark restaurant. Specializing in Italian cuisine. Every Monday is the \$10 a bottle wine list. • 609-729-0401