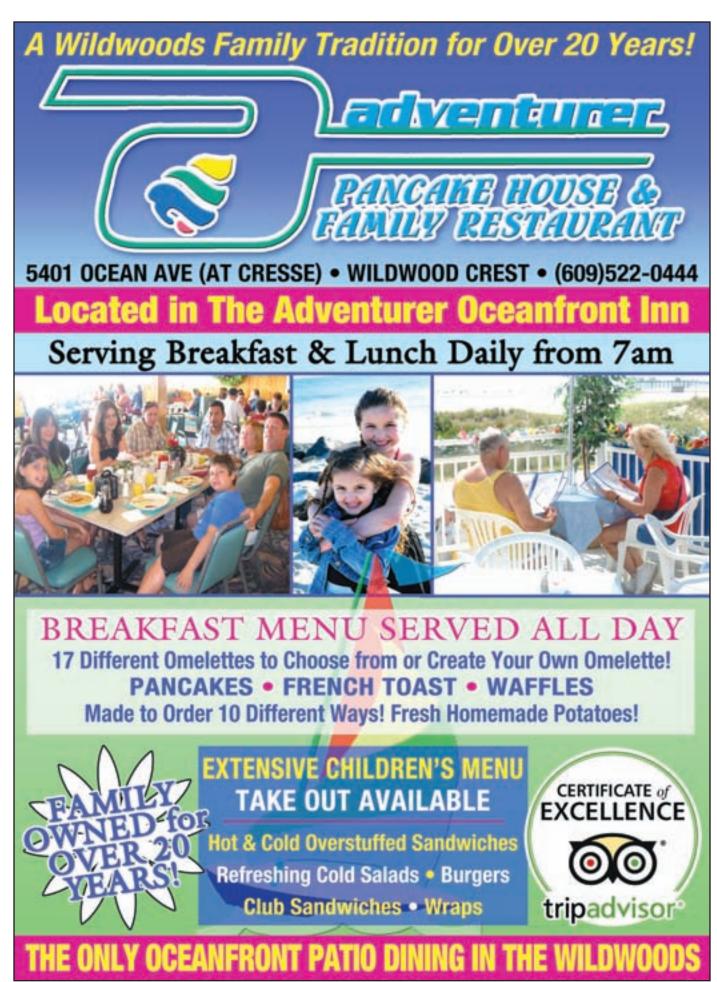

Adventurer Pancake House & Family Restaurant, 5401 Ocean Ave (at Cresse Ave), Wildwood Crest Serving fabulous Oceanfront breakfasts, lunches & dinners from 7am. Enjoy fantastic omelettes, pancakes and more... plus overstuffed hot and cold sandwiches, wraps and burgers. • 609-522-0444.