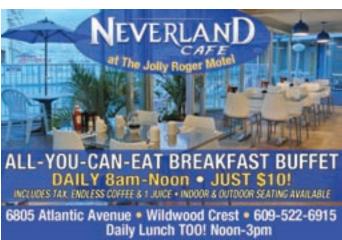

Neverland Cafe (in the Jolly Roger Motel), 6805 Atlantic Ave, Wildwood Crest Offering an all-you can eat breakfast buffet in their beautiful dining room for only \$10 which includes endless coffee and 1 juice. Indoor and outdoor seating available. • 609-522-6915