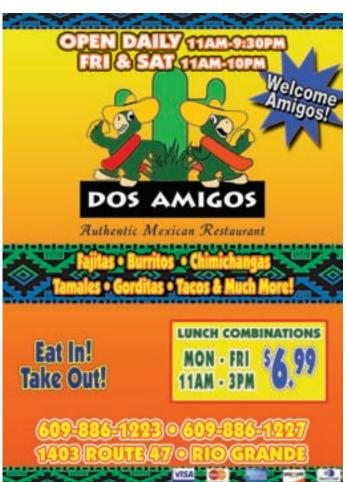

Dos Amigos Mexican Restaurant, 1403 Route 47, Rio Grande
Open daily for lunch and dinner serving authentic mexican food in a fun and vibrant atmosphere! Take-Out also available. • 609-886-1223 • 609-886-1227