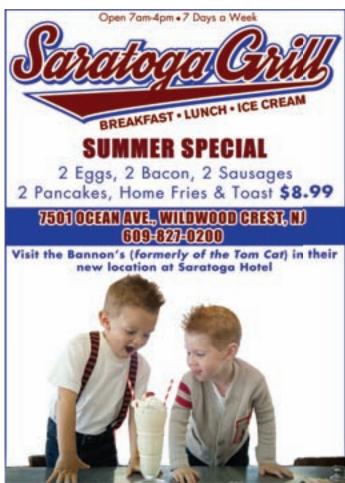

## DINING GUID

Saratoga Grill, 7501 Ocean Ave, Wildwood Crest Open daily from 7am-4pm for breakfast, lunch and ice cream. Stop in and say "hi" to The Bannons, formerly of The Tom Cat. • 609-827-0200.

Surfside West Diner, Cresse and New Jersey Aves, Wildwood Open from 6:30am. Stop in and see what the Wildwood locals and visitors rave about! Serving breakfast and lunch. Be sure to check out "The Hangover" • 609-522-3302