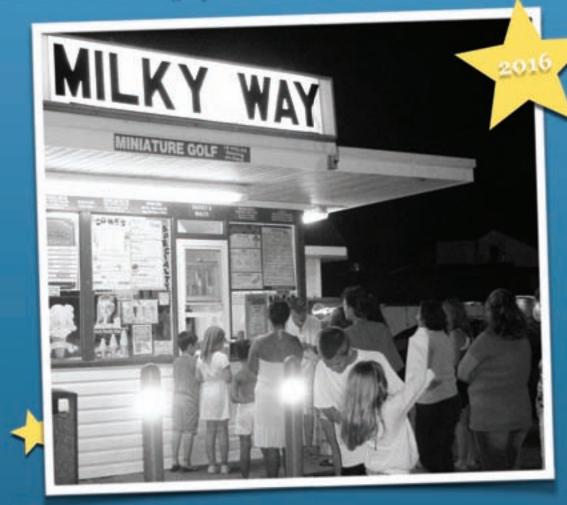

## PORTRAIT OF THE JERSEY CAPE

Chill Out at this 51-year-old classic ICE CREAM STAND

# Milky Way Ice Cream & Mini Golf

## Villas

WHAT It is truly a local favorite. Located in a quaint bayside town, it is well known and easy to find. They have softserve and hand dipped ice creams. Milkshakes, blizzards, frozen bananas, water ice, and sundaes. The prices are great and their portions are generous.

WHY Milky Way Ice Cream and Mini Golf has a true nostalgic feel of the neighborhood ice cream hang out. It's a perfect stop for the family on a hot summer evening for handmade ice cream treats followed by a game of putt-putt.