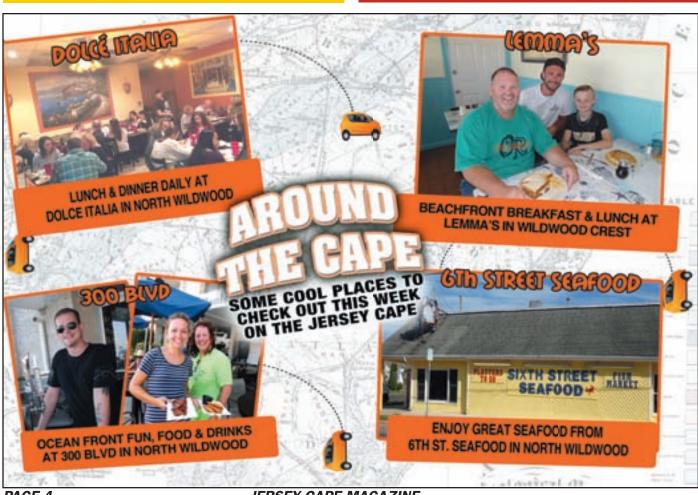

#### **FAMILY DINING**

5 de Mayo Mexican Restaurant, 1246 Route 109, Cape May Open daily for lunch and dinner from 11am. Offering quesadillas, fajitas and much more!! • 609-884-5847

6th Street Seafood 6th & New Jersey Aves, North Wildwood
Open daily for lunch and dinner featuring scallops, flounder, clams, mussels, crabs, oysters and more! Stop in for lunch, they offer a selection of sandwiches, plus homemade soups and salads, as well as fried and broiled platters. Dine inside, take out or enjoy the garden patio. • 609-522-0509

Lemma's Beach Grille, 9103 Atlantic Ave (at The Beau Rivage), Wildwood Crest "Where Everyday is A Beach Day!" A fantastic spotright on the Wildwood Crest Beach. Home of the \$2.99 breakfast, plus lunch specials, ice cream sodas and milk shakes. • 609-522-6361

Dolce-Italia Restaurant, 210 New Jersey Ave, North Wildwood Open daily from 11am for lunch and dinner. Early Bird Specials from 3-5pm include soup or salad and free dessert. Awesome pizza, sandwiches and so much more! Free delivery. • 609-522-6228