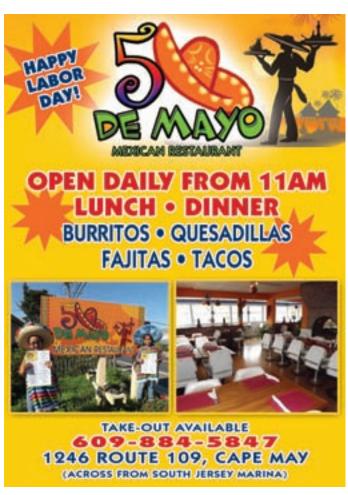

#### **FAMILY DINING**

5 de Mayo Mexican Restaurant, 1246 Route 109, Cape May Open daily for lunch and dinner from 11am. Offering quesadillas, fajitas and much more!! • 609-884-5847

6th Street Seafood 6th & New Jersey Aves, North Wildwood
Open daily for lunch and dinner featuring scallops, flounder, clams, mussels, crabs, oysters and more! Stop in for lunch, they offer a selection of sandwiches, plus homemade soups and salads, as well as fried and broiled platters. Dine inside, take out or enjoy the garden patio. • 609-522-0509