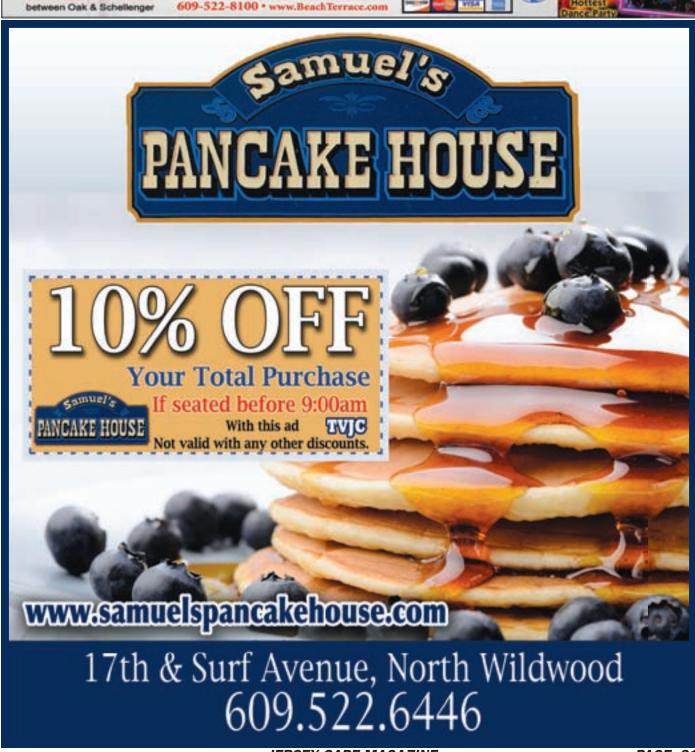

Samuel's Pancake House, 17th & Surf Aves, North Wildwood Where breakfast is special. Open from 7:30am. Offering the world famous pancakes and other breakfast and lunch treats that have made Samuel's a Jersey Shore favorite for over 25 vears! • 609-522-6446.