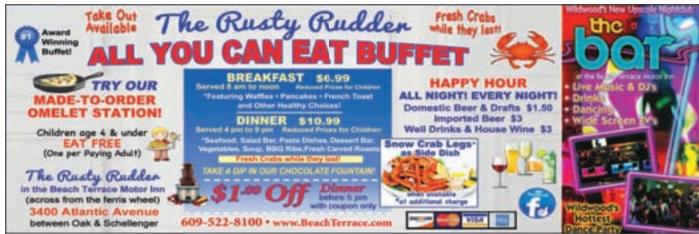

The Rusty Rudder (in the Beach Terrace Motor Inn), 3400 Atlantic

Ave, Wildwood Offering award winning all-you-can-eat buffets for breakfast and dinner. For breakfast. they offer all your favorites plus a made to order omelette station. For dinner, enjoy fresh crabs (while they last) and so much more! • 609-522-8100.