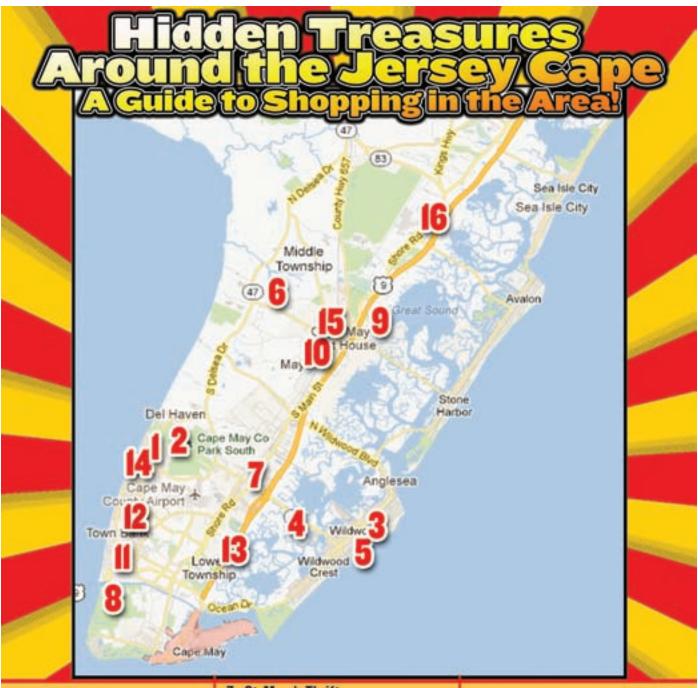

## PORTRAIT OF THE JERSEY CAPE

Chill Out at this 51-year-old classic ICE CREAM STAND

# Milky Way Ice Cream & Mini Golf

## Villas

WHAT It is truly a local favorite. Located in a quaint bayside town, it is well known and easy to find. They have softserve and hand dipped ice creams. Milkshakes, blizzards, frozen bananas, water ice, and sundaes. The prices are great and their portions are generous.

WHY Milky Way Ice Cream and Mini Golf has a true nostalgic feel of the neighborhood ice cream hang out. It's a perfect stop for the family on a hot summer evening for handmade ice cream treats followed by a game of putt-putt.

visit: thewaggingtailpetnutritioncenter.com

and thewaggingtailcapemay.com

very affectionate and loves attention and snuggling.

The Animal Welfare Society, 40 Rt. 47

Cape May Court House, NJ . 609-465-3403