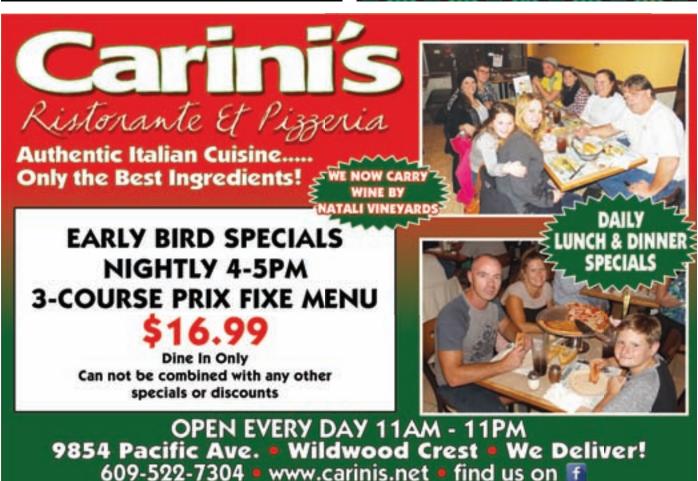

## **ITALIAN FOOD**

Carini's Italian Restaurant, 9854 Pacific Ave, Wildwood Crest Serving the finest pizza and Italian cuisine for over 20 years. Eat in, take-out and delivery available. • 609-522-7304