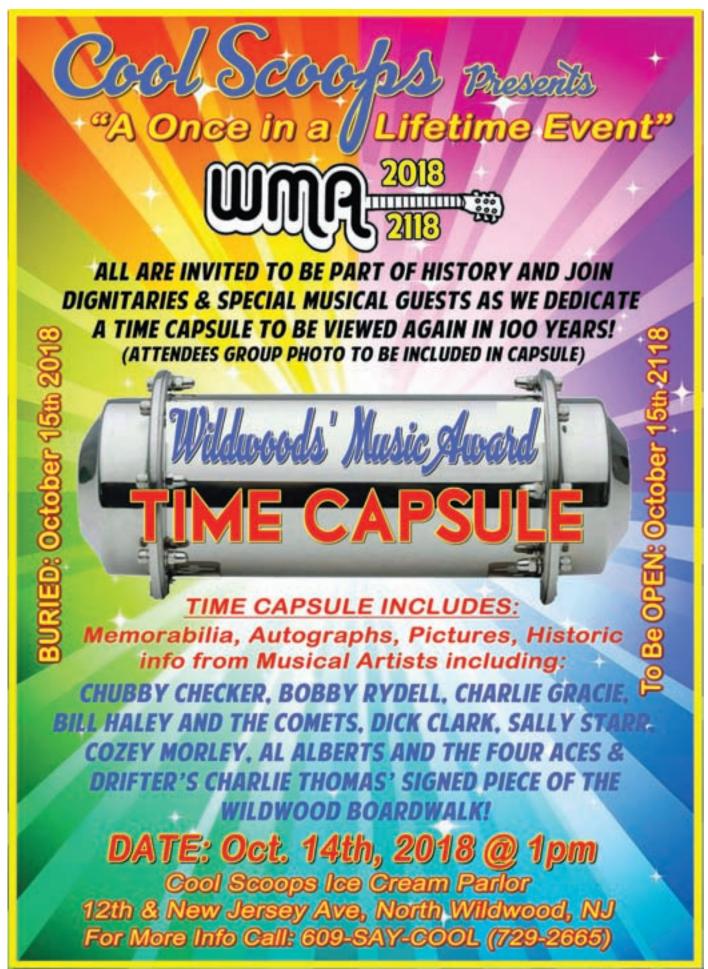

| VS)         | The Sinner          | r            | The Purge         | CC           | Suits      |  |  |

# Jersey Cape Magazine's CHARACTER Of The Week









The Guys from Off-Shore Adventure Golf The Winner is: Nancy Cunningham

#### DO YOU KNOW THIS PERSON?

If so, you could win a \$20.00 Gift Certificate to
RED BRICK ALE HOUSE at 3832 Bayshore Rd. in North Cape May
Fill out the coupon below and mail to Jersey Cape Magazine, P.O. Box 885
Wildwood, N.J. 08260. Each week, all coupons will be put into a drawing.
The winner's name will be printed in our next issue.

Jersey Cape Character of the Week Contest

| Name:                |      |  |
|----------------------|------|--|
| Address:             |      |  |
| City/State/Zip:      |      |  |
| Guess for Character: | from |  |



### NEW ROOF + SOLAR COMBO \$0 OUT OF POCKET COST



#### Your Solar Savings Pay for your Roof!

- \* \$0 out of pocket
- \* You own the solar energy system
- \* Your solar savings / incentives pay for your new roof
- \*Drastically reduce or eliminate electric bill
- \* Bundled roof + solar warranty provides hassle free savings.

Call for more info Mike Trainor's Roofing 884-1009



| THURSDAY EVENING SEPTEMBER 20, 20 |                                  |            |                     |             |                      |                                |                                    |                |                    |                                       |                             | , 2018       |           |
|-----------------------------------|-------------------------