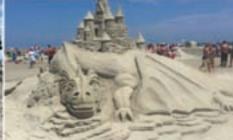

#### Wildwood Crest Sand Sculpting Festival ~ Saturday, July 7th

Families, friends and kids of all ages who love playing in the sand should plan to attend the sixth annual Wildwood Crest Sand Sculpting Festival on July 7th from 9am until 2pm on the beach next to the Wildwood Crest Beach Pier at Heather Road.

Grab your buckets and shovels and get ready to create works of sand art. Making sand castles at the beach has been a fun summertime family activity since the first shell washed ashore, and now this great American pastime is coming back to the Wildwoods in a big way.

The contest is being organized in conjunction with Can You Dig It Sand Tools and directed by internationally known sand sculptor Matt Long. Long is a regular competitor at master competitions, including the World Championships of Sand Sculpting, and is an original cast member of the former Travel Channel Show Sand Masters. Long's career in sand sculpting began right here in South Jersey at amateur events like this one.

Sculptures will be judged on creativity, execution, composition and overall presentation. Prizes and awards will be presented to the top three winners in each division. There will also be a People's Choice award for Best on the Beach, where the winner is voted by spectator ballot. To ensure a level playing field, the contest will have six separate divisions ranging from solo youth and youth groups to solo adult and adult teams. There is also a pro-am division for those with more experience in building sand sculptures.