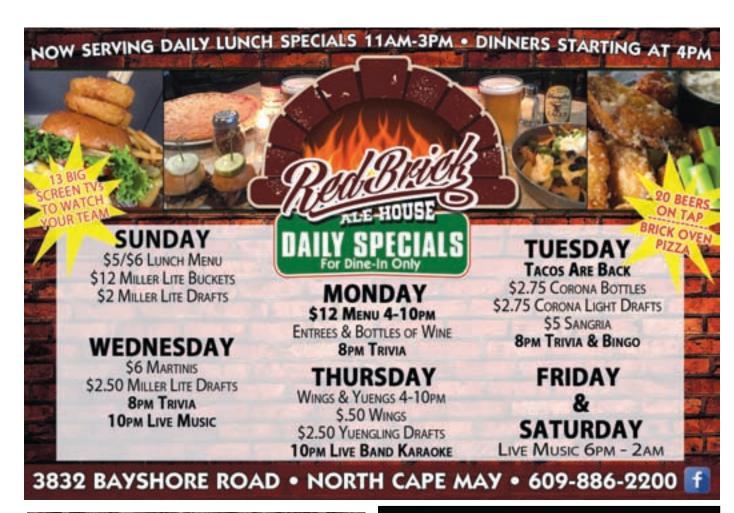

#### **DINING GUIDE**

Red Brick Ale House, 3832 Bayshore Rd, North Cape May Open daily for lunch, dinner and late night with 20 beers on tap, brick oven pizzas and daily specials. Nightly entertainment • 609-886-2200