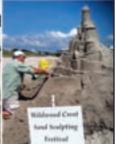

#### Wildwood Crest Sand Sculpting Festival ~ Saturday, July 7th

Families, friends and kids of all ages who love playing in the sand should plan to attend the sixth annual Wildwood Crest Sand Sculpting Festival on July 7th from 9am until 2pm on the beach next to the Wildwood Crest Beach Pier at Heather Road.

Grab your buckets and shovels and get ready to create works of sand art. Making sand castles at the beach has been a fun summertime family activity since the first shell washed ashore, and now this great American pastime is coming back to the Wildwoods in a big way.