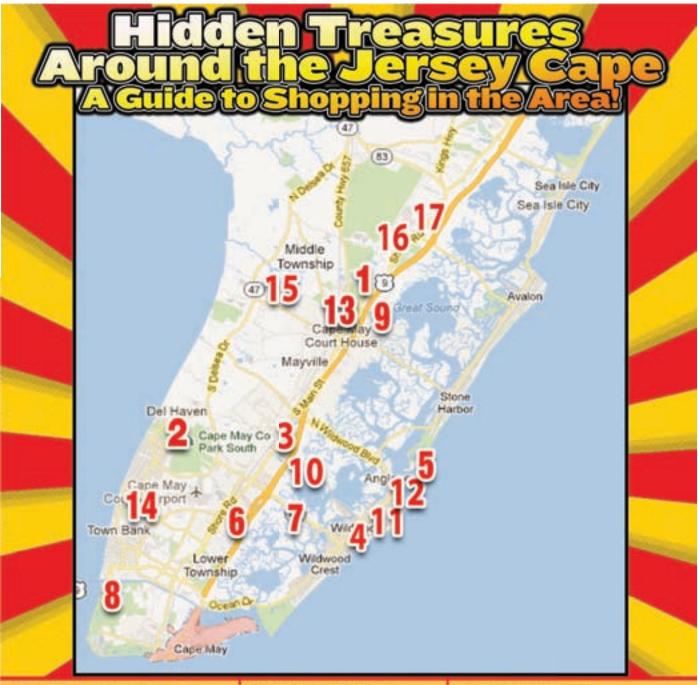

# Around the Jersey Cape Acuide to Shopping in the Area

20 Court House South Dennis Road Cape May Court House (next to Big Lots)