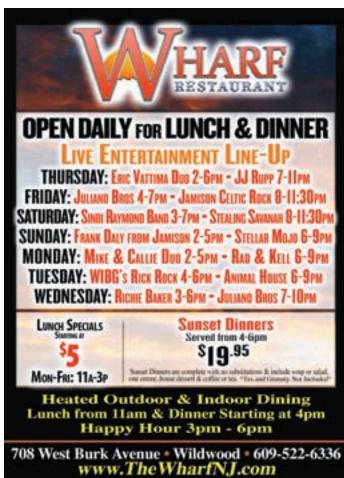

The Wharf Restaurant 708 West Burk Ave., Wildwood Open for lunch and dinner daily from 11 a.m. Offering indoor and outdoor dining, and also offering live music. Great Specials. • 609-522-6336