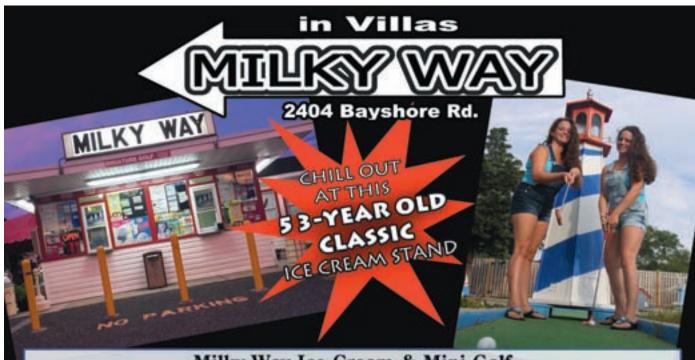

## THE 24TH ANNUAL ITALIAN AMERICAN FESTIVAL TOOK PLACE JUNE 22-24 ON OLDE NEW JERSEY AVE IN NORTH WILDWOOD

Milky Way Ice Cream & Mini Golf

WHAT It is truly a local favorite, Located in a quaint bayside town, it is well known and easy to find. They have soft serve and hand-dipped ice creams. Milkshakes, blizzards, frozen bananas, water ice and sundaes. The prices are great and their portions are generous.

WHY Milky Way Ice Cream and Mini Golf has a true nostalgic feel of the neighborhood ice cream hang out. It's a perfect stop for the family on a hot summer evening for handmade ice cream treats followed by a game of putt-putt.

Now that summer has officially begun at the Jersey Cape, plenty of nights will be ending with trips out for ice cream!

Located in Villes and established in 1965, Mility Way Ice Cream and Mini Golf is the oldest custand stand in the Jersey Cape serving soft-serve and real hand-dipped ice cream, milishakes, Italian Water Ice and So