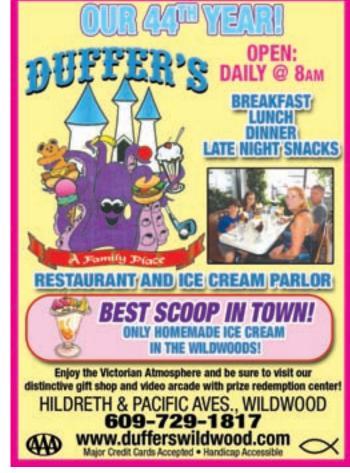

Duffer's Restaurantandlee Cream Parlor, Hildreth and Pacific Aves, Wildwood Celebrating their 44th year, this Wildwood landmark is open for breakfast, lunch, dinner and late night snacks. Stop in and enjoy the only homemade ice cream in the Wildwoods. • 609-729-1817