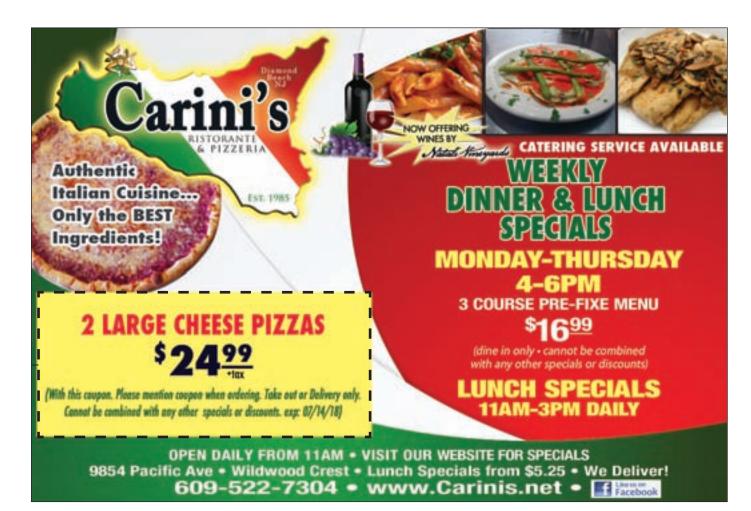

#### **ITALIAN FOOD**

Carini's Italian Restaurant, 9854
Pacific Ave, Wildwood Crest
For delicious Italian Cuisine, including great Pizza, try Carini's Italian Restaurant. Eat-in or take-out/delivery!

• 609-522-7304