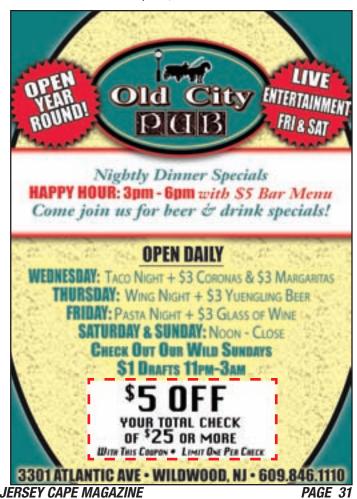

Mulligan's Shore Bar and Grill, 310 W. Hildreth Ave, Wildwood Open daily for lunch, dinner and late night, featuring Happy Hour daily and nightly. Stop in and say "Hi" to your friends at Mulligan's

Olde City Pub 3301 Atlantic Ave, Wildwood Stop in and check out this great spot! Awesome food, drinks and atmosphere! Nightly Dinner Specials with Happy Hour from 3 -7 p.m. which features a \$5 Bar Menu • 609-846-1110