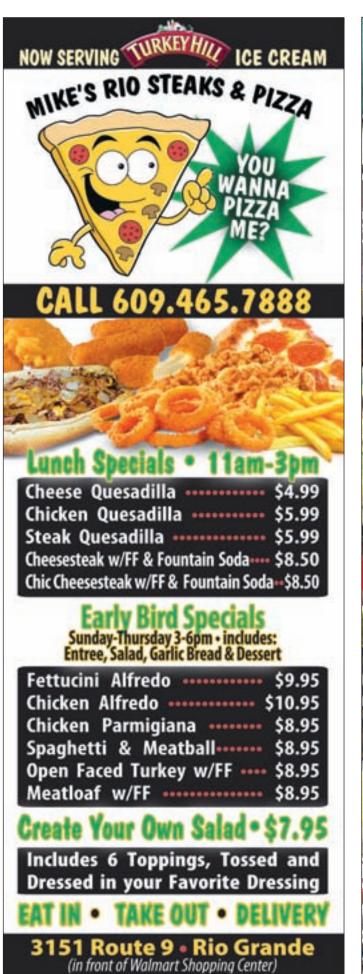

HAPPY

FATHER'S

DAY!

2100 Bayshore Road • Villas

886-7699 • 886-7709 • www.VillasDiner.com

**OPEN** 7:30AM TWIC PANCAKE HOUSE www.samuelspancakehouse.com 17th & Surf Avenue, North Wildwood 609.522.6446

Mike's Rio Steaks and Pizza, 3151 Route 9, Rio Grande (at the WalMart Shopping Center) Under new ownsership and open

daily for lunch and dinner featuring an amazing array of pizzas, sandwiches, salads and platters. Try one of their FAT Sandwiches. Eat In, Take-Out or Delivery Available • 609-465-7888

<u>Oasis Beach Grille, (inside the Bal Harbour Hotel) 508 E Stanton Ave, Wildwood Crest Serving</u>