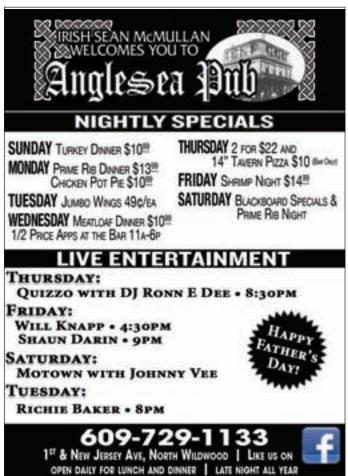

The Anglesea Pub, 1st & New Jersey Aves, North Wildwood Irish Sean McMullan is here to welcome you to this North Wildwood Landmark. Open daily for lunch and dinner with great dinner specials nightly and an awesome Happy Hour daily. Stop in and see some old friends and make some new ones! • 609-729-1133