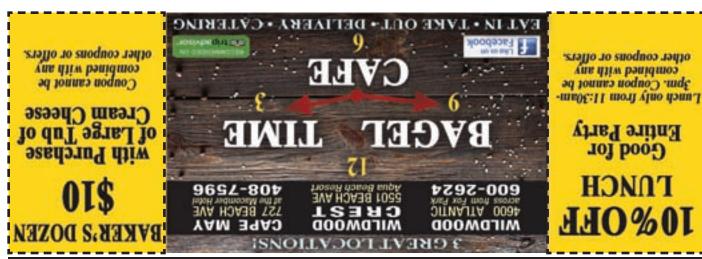

The Bagel Depot, 2504 Delaware Ave, North Wildwood Building Better Bagels, plus offering fantastic coffees, hoagies, wraps, breakfast sandwiches, paninis, and more • 609-305-5091

Bagel Time Cafe 4600 Atlantic Ave., Wildwood, 5501 Beach Ave., Wildwood Crest, 727 Beach Ave., Cape May. Stop in and enjoy the fantastic bagels, sandwiches, salads and more at this fantastic eatery! Open for breakfast and lunch. • 600-2624 (W) 408-7596 (CM).