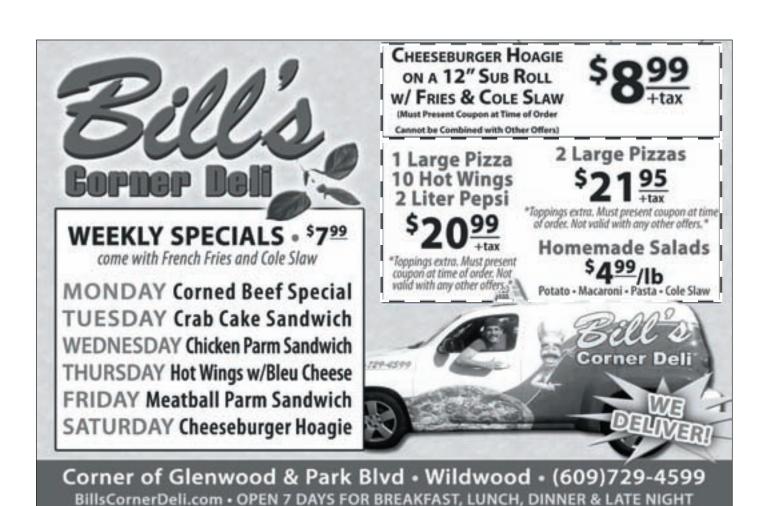

# HAND-CARVED

BEEF | PORK | HAM

PLUS... VEGGIE SANDWICHES, HOMEMADE CRAB CAKES, CHICKEN CUTLETS, SOUPS, LONG HOTS, HOMEMADE POTATO SALAD, HOMEMADE MACARONI SALAD, & MORE.

7th & New Jersey Ave | North Wildwood | (609) 551-4965