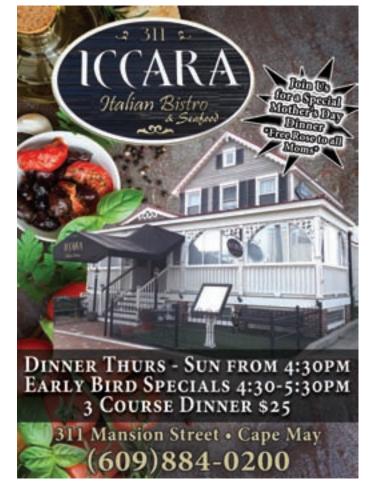

pot a Wildwood landmark!! Family owned and operated for over 50 years! • 609-522-4500

Key West Cafe, Corner of Andrew & Pacific Aves, Wildwood
Open daily for breakfast and lunch all year round from 7am-2pm. Try our awesome 2-2-2 breakfast special or our Signature Pancakes • 609-522-5006

Maui's Dog House, 806 New Jersey Ave, North Wildwood Stop by Maui's for some delicious hot dogs! As seen on The Food Network and featured on Diners, Drive-Ins and Dives! Open every day. Visit www. mauisdoghouse.com to join their mailing list • 609-846-0444



CALL BARRY WARDEN (609) 849-7066

## Firehouse Tavern



"We're just a Little Bar on a Big Island"

• HOT & COLD SANDWICHES PACKAGE GOODS •ICE COLD BEER

Try Our Gresh Homemade Pork & Spinach Sandwich!

PARK BLVD AT PINE WILDWOOD • 729-9487

















Mike's Rio Steaks and Pizza, 3151 Route 9, Rio Grande (at the WalMart Shopping Center) Under new ownership and open daily for lunch and dinner featuring an amazing array of pizzas, sandwiches, salads and platters. Try one of their FAT Sandwiches. Eat In, Take-Out or Delivery Available • 609-465-7888

Romeo's Pizzeria, 3717 Pacific
Ave. Wildwood Open from 5 p.m. - 5
a.m. with Delivery Available!! Offering
up fantastic pizza, subs, sandwiches,
stromboli and more!! • 523-1515















Samuel's Pancake House 17th & Surf Aves., North Wildwood "Where Breakfast Is Special!" Open from 7:30 a.m. and offering the world famous pancakes and other breakfast and lunch treats that have made Samuel's a Jersey Shore favorite for decades. 609-522-6446.

Square Peg. Round Hole Eatery 2410 Atlan