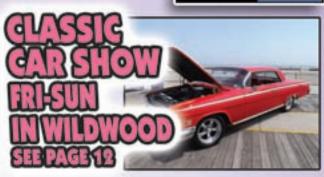

#### SPRING BOARDWALK CLASSIC CAR SHOW ~ FRIDAY - SUNDAY, MAY 10<sup>TH</sup> - 12<sup>TH</sup>

THE SPRING BOARDWALK CLASSIC CAR SHOW TAKES PLACE EVERY MOTHER'S DAY WEEKEND ALONG THE WORLD-FAMOUS WILDWOODS BOARD-WALK. CARS IN THE SPRING CLASSIC CAN BE ANY MAKE OR MODEL, BUT MUST BE AT LEAST 10 YEARS OF AGE OR OLDER. THE VEHICLES WILL LINE THE BOARDWALK ON FRIDAY & SATURDAY ONLY, FROM 10AM-3PM. THE TOP 30 CARS WILL BE DISPLAYED IN THE TURN AROUND CIRCLE IN FRONT OF THE WILDWOODS CONVENTION CENTER FROM 5PM-7PM ON SATURDAY AND AGAIN FROM 8AM-11AM ON SUNDAY. AN AWARDS CEREMONY WILL ALSO TAKE PLACE ON SUNDAY INSIDE THE CONVENTION CENTER FROM 9AM-11AM, PARTICI-PANTS CAN ENJOY EXCLUSIVE EVENTS THROUGHOUT THE WEEKEND INCLUDING KICK-OFF DINNER PARTY AND DISCOUNTS/SPECIALS PROVIDED BY LOCAL RES-TAURANTS AND BUSINESSES. FOR MORE INFORMA-TION, CALL (609) 522-3644 OR VISIT WWW.WILDWOODMOTOREVENTSNJ.COM