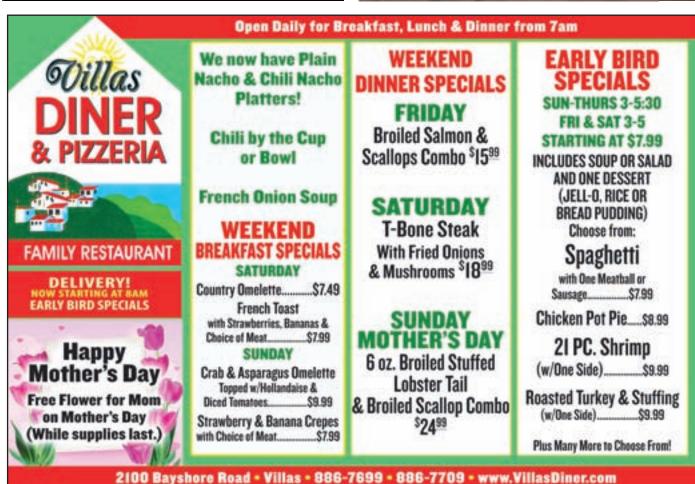

# DINING GUIDE FAMILY DINING

5 de Mayo Mexican Restaurant, 1246 Rte 109, Cape May Open daily for lunch and dinner from 11am. Offering quesadillas, fajitas and much more!! • 609-884-5847

Adventurer Pancake House & Family Restaurant, 5401 Ocean Ave, Wildwood Crest Serving fabulous oceanfront breakfasts and lunches from 7am. Enjoy fantastic omelettes, pancakes and more plus overstuffed hot and cold sandwiches, wraps and burgers • 609-522-0444