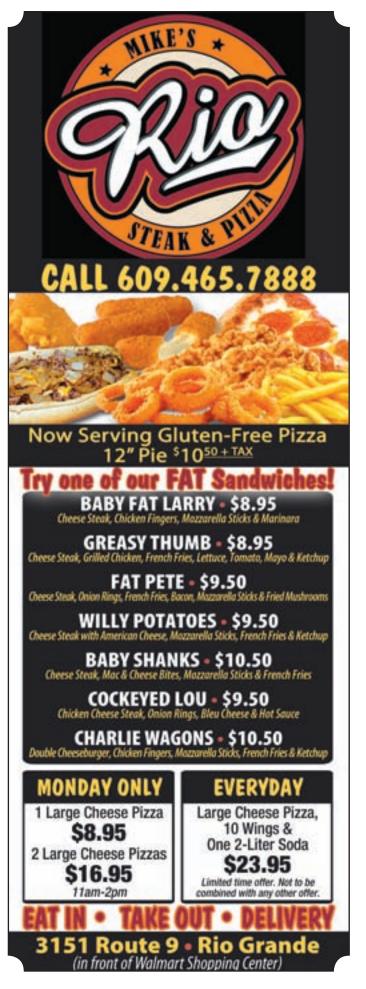

## Firehouse Tavern

"We're just a Little Bar on a Big Island"

• HOT & COLD SANDWICHES PACKAGE GOODS •ICE COLD BEER

Try Our Gresh Homemade Pork & Spinach Sandwich!

PARK BLVD AT PINE WILDWOOD • 729-9487

Mike's Rio Steaks and Pizza, 3151 Route 9, Rio Grande (at the WalMart Shopping Center) Under new ownership and open daily for lunch and dinner featuring an amazing array of pizzas, sandwiches, salads and platters. Try one of their FAT Sandwiches. Eat In, Take-Out or Delivery Available • 609-465-7888