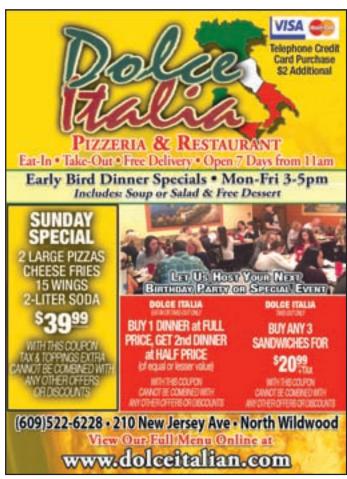

#### ITALIAN FOOD

Dolce-Italia, 210 New Jersey Ave, North Wildwood Offering great meals to eat in, take out or for delivery. Bring the family in for lunch

#### JERSEY CAPE MAGAZINE • DINING GUIDE

or dinner and try one of their awesome Italian entrees, pizzas or sandwiches. Whatever you choose, you will be delighted! • 609-522-6228

Duffinetti's Restaurant & Lounge, 4600 Pacific Ave, Wildwood Offering amazing Italian cuisine that has made Duffinetti's a "must" in the dining scene of the Wildwoods. Early Bird Dinners from 4-5:30pm.