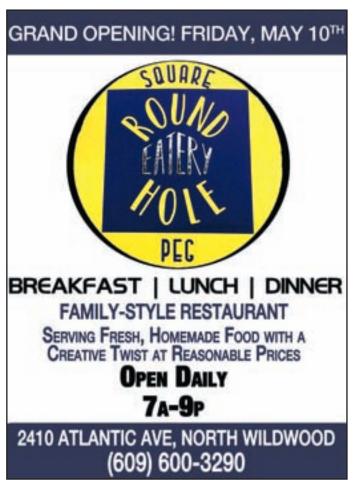

Square Peg. Round Hole Eatery 2410 Atlantic Ave., North Wild-wood Open daily for breakfast, lunch and dinner from 7 a.m. - 9 p.m. A family-style restaurant serving fresh, homemade food with a creative twist at reasonable prices. 609-600-3290.