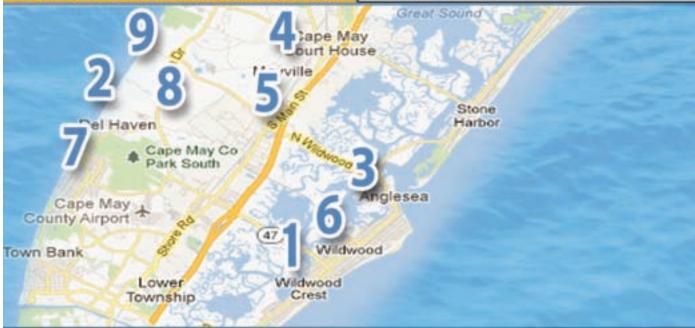

609-886-5765 • 105 FULLING MILL RD. VILLAS NJ 08251

**YOUR AD HERE** 

\$30

609-729-93II

- I. Holland's Auto Repair 6700 New Jersey Avenue
- Wildwood Crest 522-9241
- 2. Offshore Getty Florida & Bayshore Road Villas • 886-5270
- 3. Wildwood Motorcycle Repair 4205 New Jersey Avenue Wildwood • 846-8267
- 4. John's Transmissions Route 9 & Shell Bay Avenue CMCH • 463-0713
- 5. Frank's Auto Tech IIO6 South Route 9 CMCH • 465-7381
- 6. Butch's Garage 317 West Rio Grande Avenue Wildwood • 522-3201
- 7. John's Auto Body 105 Fulling Mill Road Villas• 886-5765
- 8. King Discount Tires 540 Route 47 Green Creek • 886-3370
- 9. R&H Auto Sales 300 Bayshore Road Villas • 886-7800