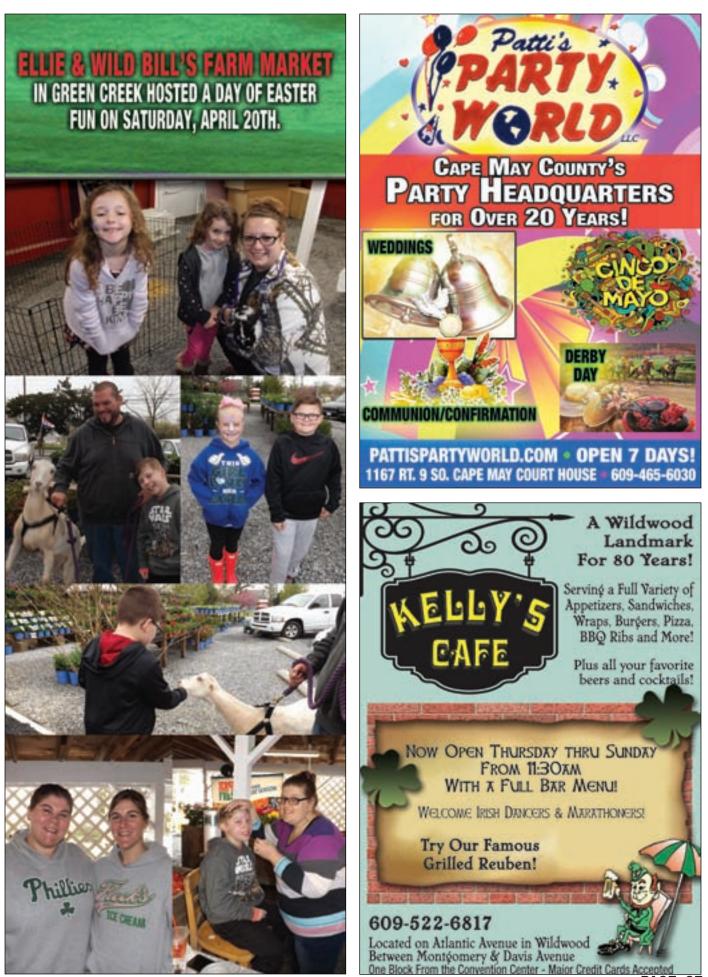

## THE MIDDLE TOWNSHIP CHAMBER OF COMMERCE HELD THEIR BUSINESS OF THE YEAR AWARDS DINNER FRIDAY, APRIL 12 AT THE STONE HARBOR COUNTRY CLUB.

PAGE 10