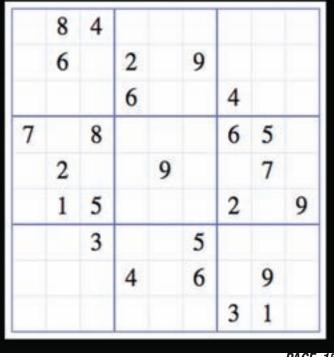

REORENING FRIDAY, MAY 200

5901 OCEAN AVE • WILDWOOD CREST • 609.729.5333 LOCATED IN THE PAN AMERICAN HOTEL | TAKEOUT, CATERING & PRIVATE PARTIES AVAILABLE

The objective is to fill the grid so that each column, each row, and each of the nine 3x3 boxes contains the digits from 1 to 9.