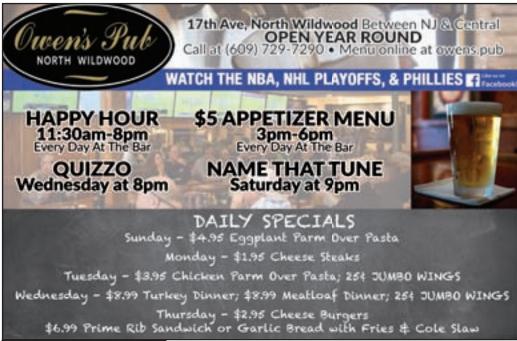

### TEAMWEAR FOR SCHOOL ATHLETIC

FROM 1 SHIRT TO 10,000 • ONESIES TO 5XL

SCREEN PRINTING & EMBROIDERY

1707 New Jersey Ave • North Wildwood • 729-2113

MONDAY PRIME RIS DINNER \$1300 CHICKEN POT PE \$10%

THURSDAY 14" PIZZA AT THE BAR \$10 2 DINNERS FOR \$22

TUESDAY JUMBO WINGS 556/EA

FRIDAY & SATURDAY SEAFOOD SPECIALS SATURDAY PRIME RIB \$2399

WEDNESDAY MEATLOAF 110\*\* 1/2 PRICE APPS AT THE BAR 11A-6P

SUNDAY TURKEY DINNER \$1199

Special • 11am-2pm...55

THURSDAY: Quizzo with Ronn E. Dee 8p

FRIDAY: Jamie & the Quietmen 4:30PM MOTOWN WITH DJ JOHNNY VEE 8PM

SATURDAY: LIVE MUSIC 8PM

609-729-1133

1<sup>17</sup> & NJ AVE, NORTH WILDWOOD | LIKE US ON OPEN DAILY FOR LUNCH AND DINNER | LATE NIGHT ALL YEAR