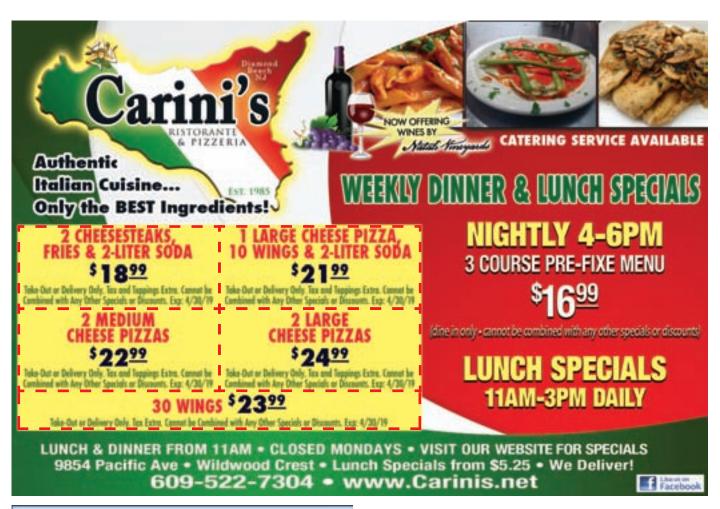

Carini's Italian Restaurant, 9854
Pacific Ave, Wildwood Crest
For
delicious Italian Cuisine, including
great Pizza, try Carini's Italian Restaurant. Eat-in or take-out/delivery!

• 609-522-7304