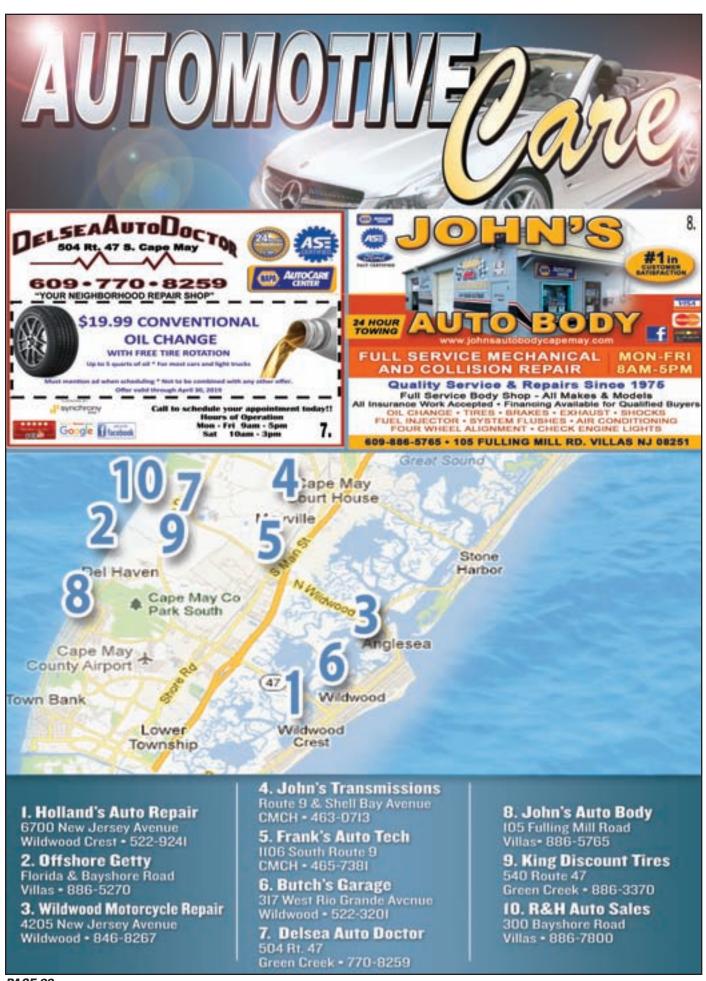

CE 1971

CAR & TRUCK REPAIR Serving Cape May County for over 35 years!

EMISSION REPAIR FACILITY NJ STATE INSPECTION FACILITY!

> OPEN 8AM-5PM CLOSED SUNDA

Florida Ave. & Bayshore Rd., Villas

09-886-5270 All Major Credit Cards Accepted

**24 HR TOWING** 609.374.6097

### JOHN'S TRANSMISSIO

AUTOMATIC & STANDARD HIGH PERFORMANCE

4. FRONT WHEEL FOUR-WHEEL DRIVE

DOMESTIC & FOREIGN MINOR AUTO REPAIRS

ROUTE 9 & SHELL BAY AVE. CAPE MAY COURT HOUSE

# Franks Auto

FOR ALL YOUR AUTOMOTIVE NEEDS Engine & Trans Replacements, Oil Changes, Brake Service, Tune Ups, Air Conditioning

NOW AT 1106 South Route 9, Cape May Court House, NJ Towing Available Military Discounts Tel: (609) 465-7381