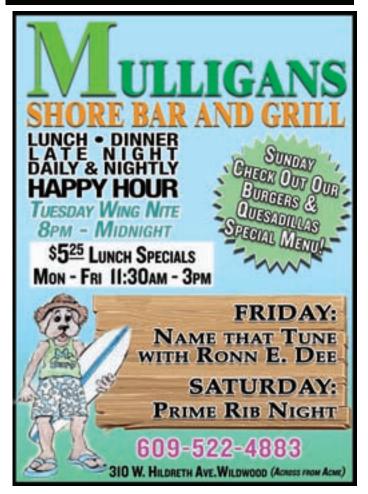

TUESDAY JUMBO WINGS 556/EA

FRIDAY & SATURDAY SEAFOOD SPECIALS SATURDAY PRIME RIB \$2399

WEDNESDAY MEATLOAF 110\*\* 1/2 PRICE APPS AT THE BAR 11A-6P

SUNDAY TURKEY DINNER \$1199

Special • 11am-2pm...55

THURSDAY: Quizzo with Ronn E. Dee 8p

FRIDAY: Jamie & the Quietmen 4:30PM MOTOWN WITH DJ JOHNNY VEE 8PM

SATURDAY: LIVE MUSIC 8PM

609-729-1133

1<sup>17</sup> & NJ AVE, NORTH WILDWOOD | LIKE US ON OPEN DAILY FOR LUNCH AND DINNER | LATE NIGHT ALL YEAR