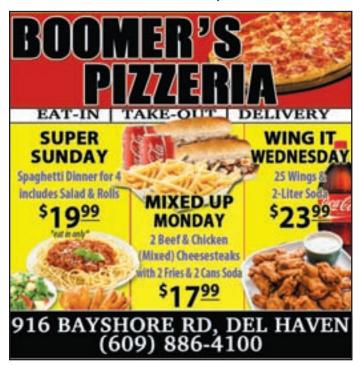

### DINING GUIDE

Boomers Pizzeria 916 Bayshore Rd., Del Haven Open daily for lunch and dinner, offering great pizza, sandwiches, dinner platters and much more!! Eat-In,Take-Out and delivery available • 609-886-4100.