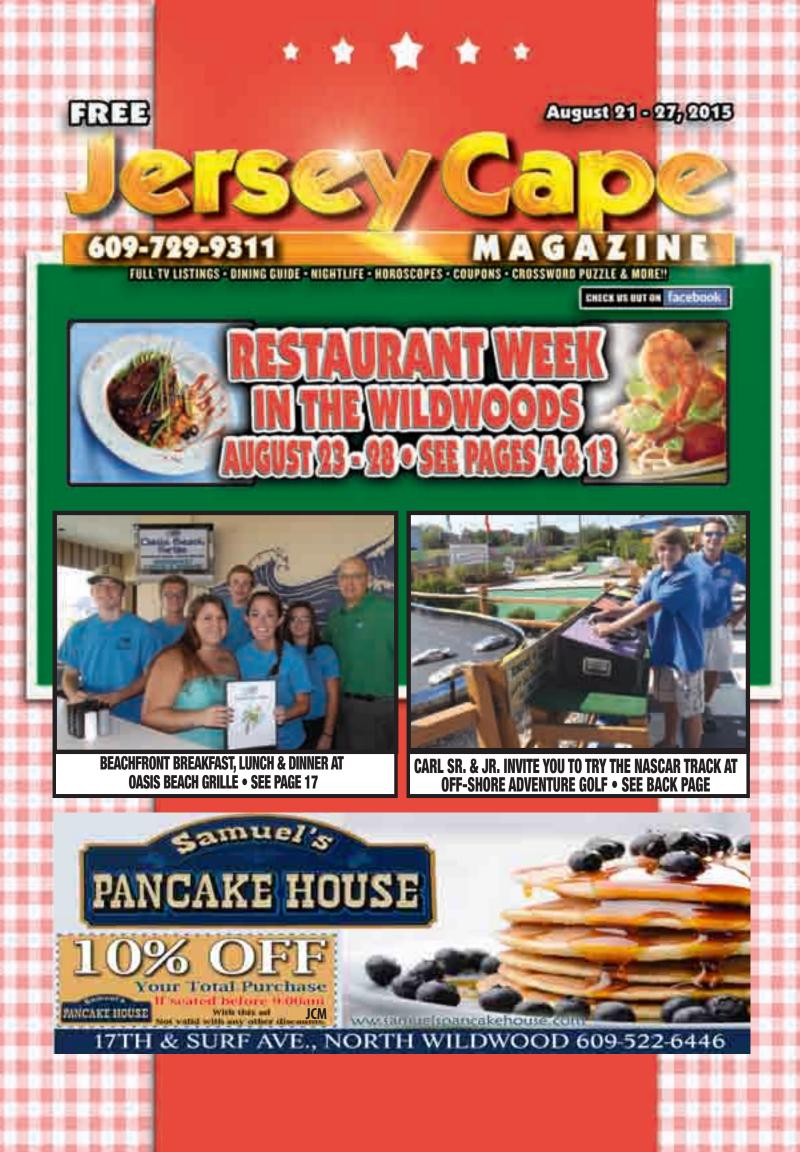

Oasis Beach Grille 508 E Stanton Ave., Wildwood Crest (inside the Bal Harbour Hotel) Serving breakfast, lunch and dinner daily. zOffering extraordinary food with breathtaking views of Wildwood Crest's magnificent beach • 522-2600.