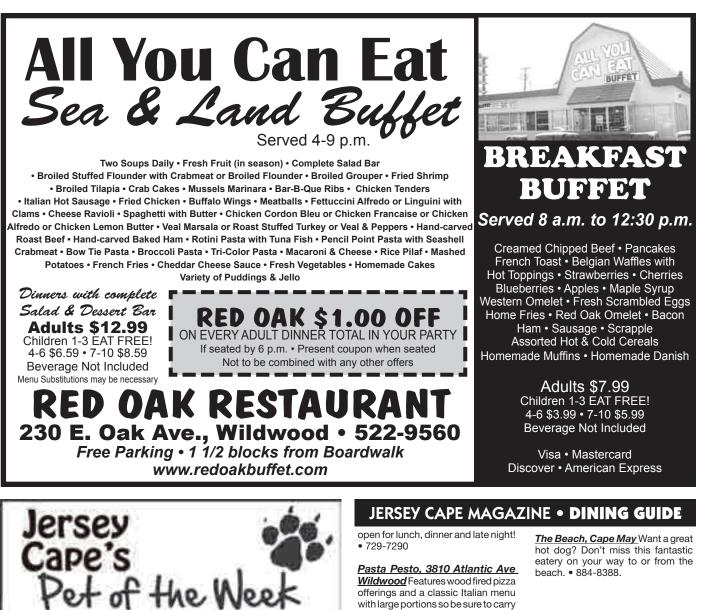

O'Nice, 605 Lafayette St., Cape May Serving breakfast, lunch and dinner daily from 8am. Delicious foods such as subs, salads, burgers and much more are also delivered to the beach! • 305-4366.

Red Oak Restaurant, 230 E. Oak Ave., Wildwood Offering great all-you-can-eat buffets for breakfast and dinner. En-