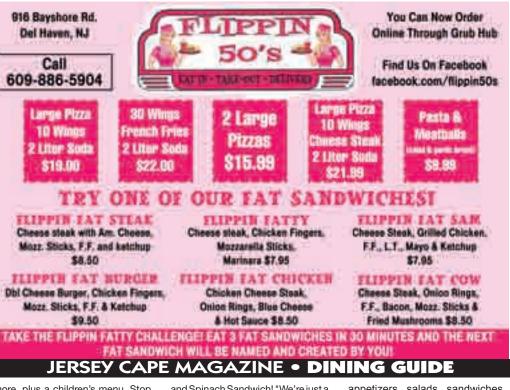

Flippin' 50's Cafe 916 Bayshore Road, Del Haven Agreat 50's style eatery with a jukebox playing 50s music and offering pizza, hoagies, burgers and much more!! Check out the awesome home cooked dinner specials! 609-886-5904.