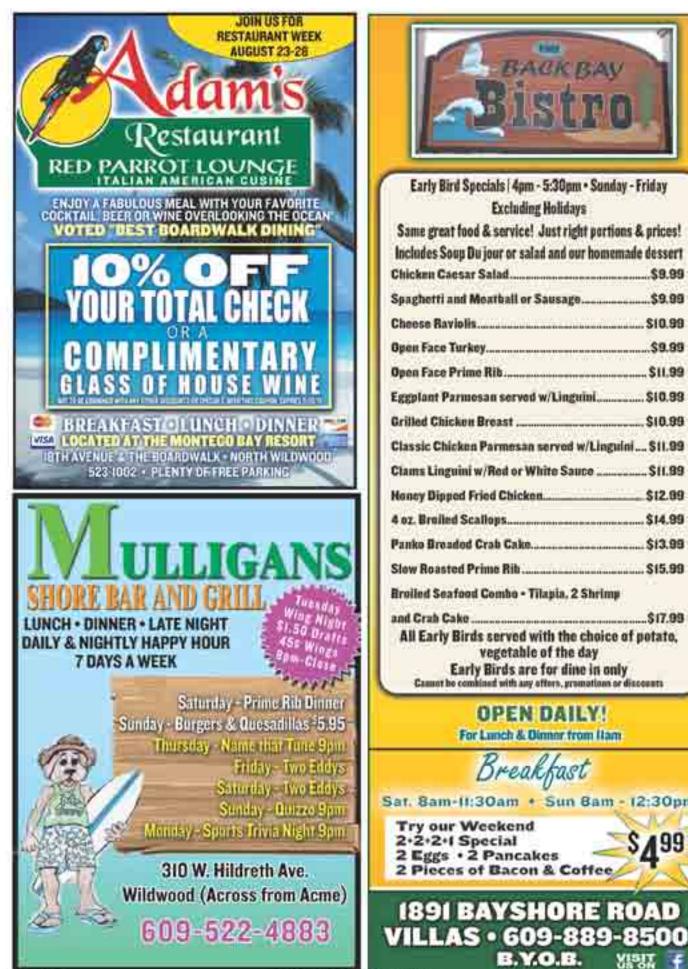

- Adam's Restaurant - 1700 Boardwalk, Wildwood (609) 523-1002

- Bandana's Mexican Grille 5607 Atlantic Avenue, Wildwood Crest (609) 522-5735 Blue Water Grille 3320 Atlantic Avenue, Wildwood (609) 522-0303
- Boardwalk Bar & Grille 3500 Atlantic Avenue, Wildwood (609) 522-2431
- Cattle 'n Clover Irish Steakhouse 3817 Pacific Avenue, Wildwood (609) 522-3800 Dog Tooth Bar & Grille 100 East Taylor Avenue, Wildwood (609) 522-8383
- Flip Flopz Bar & Grill 106 W. Spruce Avenue, North Wildwood (609) 522-3350
- Ice House Restaurant & Bar 4415 Park Boulevard, Wildwood (609) 522-0033
- Joey M's La Piazza Cucina 3500 Pacific Avenue, Wildwood (609) 522-8300
- Neil's Steak & Seafood Restaurant 222 E. Schellenger Ave, Wildwood (609) 522-5226
- Pacific Grill 4801 Pacific Avenue, Wildwood (609) 523-2333
- Piro's Village Restaurant 1901 New York Ave North Wildwood (609) 729-0401
- Ravioli House 102 E. Bennett Avenue, Wildwood (609) 522-7894
- Star Diner Café 325 W. Spruce Avenue, North Wildwood (609) 729-4900
- The Establishment at 100 100 Olde New Jersey Ave, N. Wildwood (609) 523-8100 The Wharf Restaurant 708 W. Burk Avenue, Wildwood (609) 522-6336
- Urie's Waterfront Restaurant 588 West Rio Grande Ave, Wildwood (609) 522-4189 Vegas Diner 1307 New Jersey Ave, North Wildwood (609) 729-5511
- Westy's Irish Pub 101 E. Walnut Ave, North Wildwood (609) 522-4991

## Participating Restaurants:

Adams Restaurant Alfes Bandanas Mexican Grill The Blue Water Grille Boardwalk Bar And Grille The Boathouse Restaurant Cattle 'N Clover Irish Steakhouse Dogtooth Bar and Grille Flip Flopz Bar & Grill Gia Restaurant Ice House Restaurant Jersey Girl Drinks and Dining Joey M's La Piazza Little Italy Restaurant Neils Steak and Seafood Restaurant North End American Grill Pacific Grill Pasta Pesto Italian Grill **Piro's Village Restaurant** Poppi's Brick Oven Pizza Ravioli House Schellengers Restaurant Star Diner Café Tavern On The Bay The Establishment at 100 The Wharf Restaurant Urie's Waterfront Restaurant Vegas Diner Westy's Irish Pub

**Back Bay Bistro 1891 Bayshore <u>Rd. Villas</u>** Serving lunch & dinner daily from 11:00 a.m, and breakfast from 8 a.m. on Saturday and Sunday. Offering Early Bird Dinners starting at \$9.99, Sunday through Friday 4-5:30 p.m. Catering is also available. B.Y.O.B. Visit them on Facebook. • 889-8500