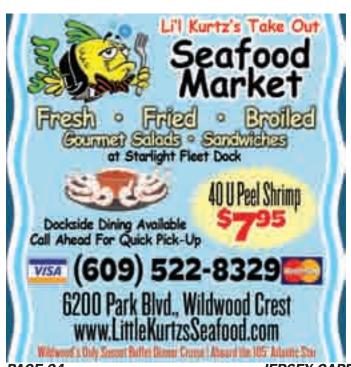

LII' Kurtz's Seafood Take-Out Sweet Briar Ave, and Park Blvd., Wildwood Crest Keil and Cathy and the crew are back for another season serving delicious fresh, fried and broled seafood. Dockside dining available. • 609-522-8329. Piro's Pizza 4023 New Jersey Ave., Wildwood Offering great pizza, steeks, hoages and stromboli at great prices. Home of the \$9.25 Pizza! Delivery Available! • 729-3235.