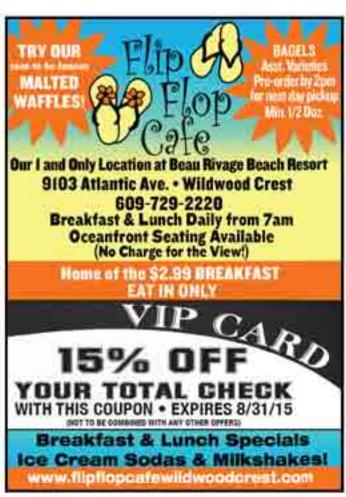

Flip Flop Cafe Beau Rivage
Motor Inn. 9103 Atlantic Ave.,
Wildwood Crest
A fantastic spot
right on the Wildwood Crest Beach.
Home of the \$2.99 Breakfastl, plus
Lunch Specials, Ice Cream Sodas
and Milk Shakes • 609-729-2220

#### DINING GUIDE

Flip Flop Cafe Beau Rivage Motor Inn, 9103 Atlantic Ave., Wildwood Crest
A fantastic spot right on the Wildwood Crest
Beach. Home of the \$2.99 Breakfast!, plus Lunch Specials, Ice
Cream Sodas and Milk Shakes •
609-729-2220