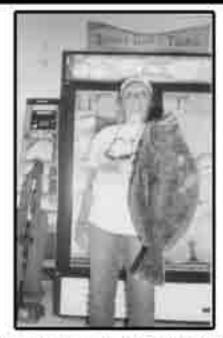

CHECK OUT THE 4 LB FLOUNDER JOAN CAUGHT ON JUNE 20. WAY TO GO JOAN!

PHOTO COURTESY OF JERSEY BAIT & TACKLE

TONY SHOWS OFF THIS 6 1/2 LB FLOUNDER HE CAUGHT ON JUNE 24. WAY TO GO TONY!

PHOTO COURTESY OF JERSEY BAIT & TACKLE