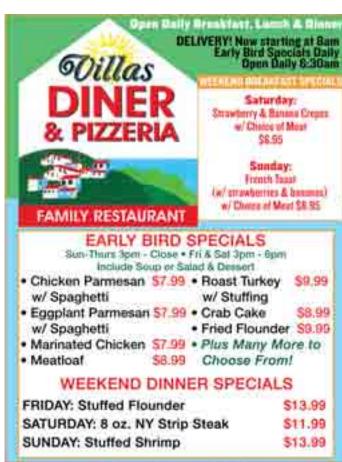

| RT              | $\mathbf{E}$ | d            | L            |              |              |              | $\mathbf{E}$ | S            | О         | Γ |
|                 | T            | $\mathbf{E}$ | M            |              |              | $\mathbf{T}$ | Е            | Γ            |           |   |
| I B             | V            | N            | О            | G            | N            | Ι            | K            | Γ            | $\forall$ | Μ |
| 00              | T            |              | В            | $\mathbf{E}$ | $\mathbf{E}$ | N            |              | Ι            | S         | A |
| NΙ              | S            |              | d            | Е            | Е            | K            |              | В            | A         | ſ |

© Zap2it











2100 Bayshero Rd., Villas 886-7699 • 886-7709 • www.villasdiner.com











## **WILDWOOD EVENTS**

## Fourth of July Weekend Events ~ July 3-5

Independence Day Parade and Patriotic Pooch Parade - The holiday weekend kicks off on Saturday morning, July 4, with the Wildwoods Independence Day Parade and the Patriotic Pooch Parade. The Independence Day Parade begins at 9 a.m. at 9th and Atlantic Avenues in North Wildwood and proceeds north to 1st and Surf Avenues. The Patriotic Pooch Parade will join the march through the Wildwoods at 8th and Atlantic Avenues. Dogs of all shapes and sizes will parade along the streets dressed in patriotic garb alongside decorated bicycles. Prizes will be awarded for the best bikes decorated with a red, white and blue theme, along with prizes for the bes