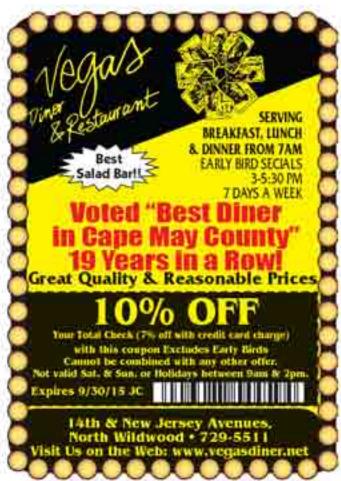

# Produce place & deli

NOW ACCEPTING ALL MAJOR CREDIT CARDS AND FAMILY FIRST CARDS

CHEESE S4.29 LB. UNBEATABLE PRODUCE SPECIALS & LARGEST DELI IN CAPE MAY COUNTY OPEN YEAR ROUND BAYSHORE & TOWNBANK RD., NORTH CAPE MAY 889-9045

NEW HOURS: MON.-SAT. 8AM-6PM SUN. 8AM-4PM

OUR OWN STORE COOKED HAM \$4.99 LB.

SALE PRICES GOOD NOW TILL TUESDAY, JULY 7TH AT 3PM

Meat Bologna \$2.99 lb

Domestic Ham \$3.99 lb

Peppered Ham \$4.99 lb

Buffalo Turkey \$5.99 lb

Buffalo Chicken \$5.99 lb

HOAGIE SPECIAL AFTER 3PM 2 HOAGIES FOR \$10.99

Southern Peaches 99¢ lb

Broccoli Crowns 99e lb

New Jersey

Blueberries \$1.99 pt

#1 Red Potatoes \$1.99/5 lb

HAPPY 4TH OF JULY! NEW STORE HOURS: MON. - SAT. BAM - 6PM • SUN BAM