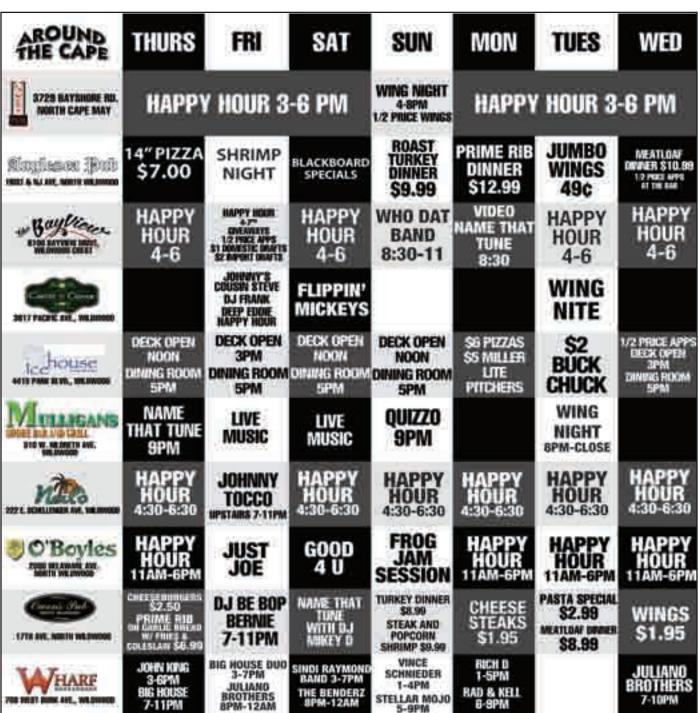

## **WILDWOOD EVENTS**

## Fourth of July Weekend Events ~ July 3-5

Independence Day Parade and Patriotic Pooch Parade - The holiday weekend kicks off on Saturday morning, July 4, with the Wildwoods Independence Day Parade and the Patriotic Pooch Parade. The Independence Day Parade begins at 9 a.m. at 9th and Atlantic Avenues in North Wildwood and proceeds north to 1st and Surf Avenues. The Patriotic Pooch Parade will join the march through the Wildwoods at 8th and Atlantic Avenues. Dogs of all shapes and sizes will parade along the streets dressed in patriotic garb alongside decorated bicycles. Prizes will be awarded for the best bikes decorated with a red, white and blue theme, along with prizes for the best dressed pooches. To register, call 609-522-2955. The event is FREE to attend.

Sports Card, Toys, Comics & Collectibles Show - The Sports Card, Toys, Comics & Collectibles Show will also take place all weekend long inside the Wildwoods Convention Center and is FREE to attend. Presented by RK Sports Promotions, the expo will feature more than 100 tables of the hottest collectibles including old and new sports cards, toys, comic books, Starting Line-ups, McFarlane figures, non-sports cards, Yu-Gi-Oh, Magic, Beanie Babies, videos, wax boxes, supplies, autographed memorabilia, sets, posters, coins, t-shirts, legos, dolls and much more. Special autograph guests include former Baseball Superstar Denny McLain, Legendary Ring Announcer & WWE Hall of Famer Howard Finkel, and Wrestlers Oscar & Mo from Men on a Mission. Expo hours are Friday, July 3 from 3-9 p.m., Saturday, July 4 from 10 a.m.-9 p.m., and Sunday, July 5 from 10 a.m.-5 p.m. For more information call 732-422-9365 or visit www.RKSportsPromotions.com for a detailed schedule of events.

FREE Philly POPS Patriotic Concert - Starting at 8:30 p.m. on Saturday, July 4, families can enjoy a FREE concert by the Philly POPS Orchestra at Fox Park, located at Burk and Ocean Avenues in Wildwood. Conductor Michael Krajewski will lead Broadway vocalist Capathia Jenkins - a beloved regular POPS performer - and The Voices of The Philly POPS through a selection of well-known and well-loved patriotic tunes, including The Star Spangled Banner, Stars and Stripes, the Armed Forces Salute, and God Bless America. This event is part of the Philly POPS Salute Series honoring our nation's traditions, values, and commitment to service. Bring your beach chair or blanket and be prepared to be wowed by one of the greatest orchestras in the country! For additional information, call 609-729-9000 or visit www.WildwoodsNJ.com or www.PhillyPops.com.

<u>Fourth of July Fireworks Spectacular</u> - Following the rousing performance by the Philly POPS at 10 p.m., people all over the Wildwoods will enjoy a spectacular fireworks show extravaganza. Originating from the beach at Pine Avenue in Wildwood, this incredible Fourth of July pyrotechnics display will be sure to awe and amaze, and is visible from almost anywhere on the island. For additional information, call 609-729-9000 or visit www.WildwoodsNJ.com.