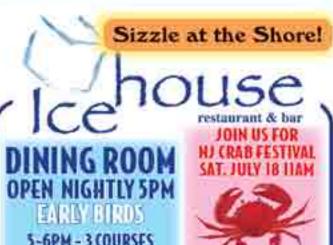

<u>Ice House Restaurant & Bar</u> <u>4415 Park Blvd</u> Watch the sunsets as you dine from our deck or our dining room. The deck is open daily at 11am and specializes in appetizers, salads, sandwiches, paninis and wraps. Happy hour Daily 3-6pm. The dining room is open at 5pm and serves Seafood, Meats and Chops and features an extensive wine list.