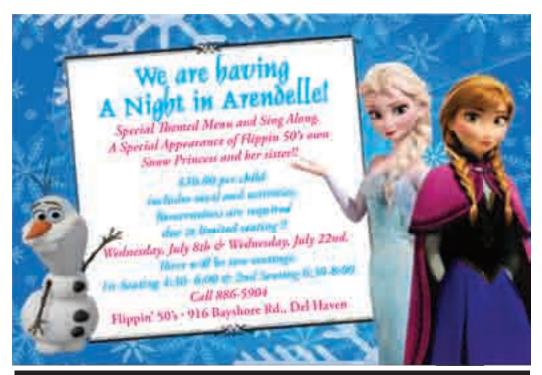

Flippin' 50's Cafe 916 Bayshore Road, Del Haven A great 50's style eatery with a jukebox playing 50s music and offering pizza, hoagies, burgers and much more!! Check out the awesome home cooked dinner specials! 609-886-5904.