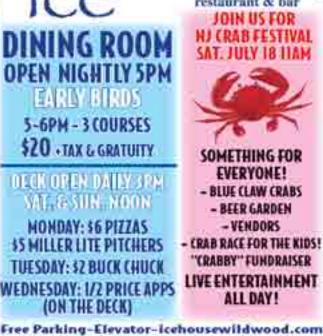

<u>Ice House Restaurant & Bar</u> <u>4415 Park Blvd</u> Watch the sunsets as you dine from our deck or our dining room. The deck is open daily at 11am and specializes in appetizers, salads, sandwiches, paninis and wraps. Happy hour Daily 3-6pm. The dining room is open at 5pm and serves Seafood, Meats and Chops and features an extensive wine list.