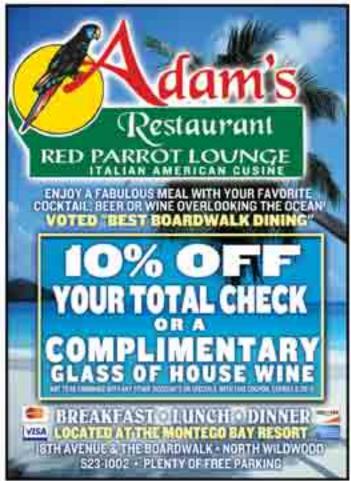

#### **FAMILY DINING**

5 de Mayo Mexican Restaurant 1246 Route 109, Cape May Open daily for lunch and dinner from 11 a.m. Offering quesadillas, fajitas and much more!! • 609-884-5847. Adam's Restaurant 18th & The Boardwalk (at Montego Bay) North Wildwood. Enjoy a fabulous breakfast, lunch or dinner overlooking the ocean. Cocktails, wine and beer available. Voted "Best Boardwalk Dining" • 523-1002.