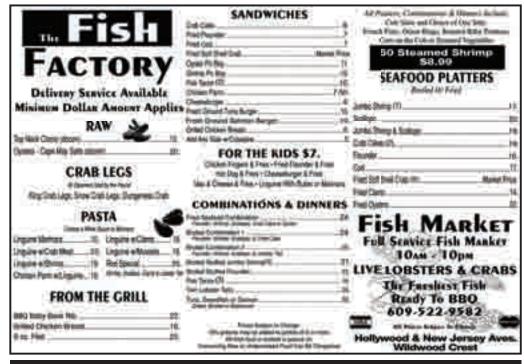

North Cape May. From the makers of Tisha's comes an eatery combining a classic pub with a fine dining restaurant. Open daily for lunch and dinner. • 609-889-7000.

The Anglesea Pub 1st & New Jersey Aves., North Wildwood Irish Sean McMullan is here to welcome you to this North Wildwood Landmark. Open daily for lunch and dinner with great dinner specials nightly and an awesome Happy Hour daily. Stop in and see some old friends and make some new ones!

• 729-1133.

The Bayview Inn 8100 Bayview Drive, Sunset Lake, Wildwood Crest Enjoy family-friendly dining right on Sunset Lake. Happy Hour from 4-6pm.The Bayview offers delicious seafood, steaks and much more, plus a children's menu. Stop in and find out why The Bayview is "The Best in the Crest". • 522-1287

The Firehouse Tavern, Park Blvd.



## JERSEY CAPE MAGAZINE • DINING GUIDE

at Pine, Wildwood Hot and Cold sandwiches, package goods, ice cold beer. Try our fresh homemade Pork and Spinach Sandwich! "We're just a little bar on a big island". • 729-9487

<u>Ice House Restaurant & Bar</u> <u>4415 Park Blvd</u> Watch the sunsets as you dine from our deck or our dining room. The deck is open daily at 11am and specializes in appetizers, salads, sandwiches, paninis and wraps. Happy hour Daily 3-6pm. The dining room is open at 5pm and serves Seafood, Meats and Chops and features an extensive wine list.

Wine Wednesday • 522-0033

#### Mulligan's Shore Bar and Grill 310 W. Hildreth Ave., Wildwood

Open daily for lunch, dinner and late night, featuring Happy Hour daily and nightly. Stop in and say "Hi" to your friends at Mulligan's