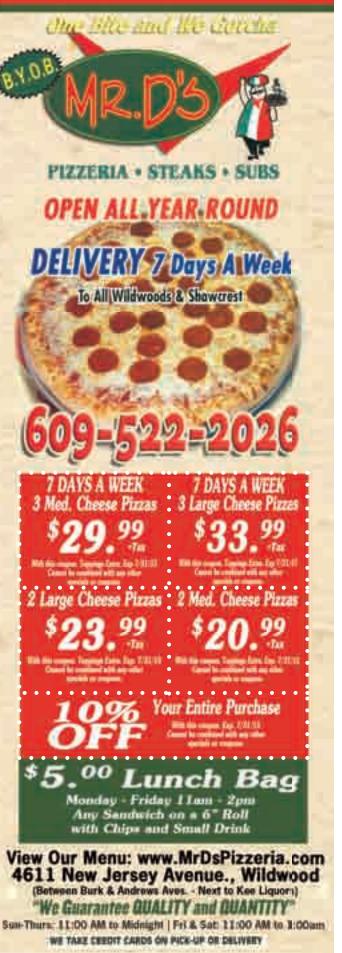

## PIROS PIZZA

Stea

Home of the \$9.75 + tax Large Pizza WE DELIVER 729-3235

Open Daily: 11:30am - 10pm Fri. & Sat. 11:30am - 11pm Sun. 3pm - 10pm

Steaks • Hoagies • Stromboli

Large 72 Large Pizza Pizza Pizza 185

LII' Kurtz's Seafood Take-Out Sweet Briar Ave, and Park Blvd., Wildwood Crest Keil and Cathy and the crew are back for another season serving delicious fresh, fried and broled seafood. Dockside dining available. • 609-522-8329. Piro's Pizza 4023 New Jersey Ave., Wildwood Offering great pizza, steeks, hoages and stromboli at great prices. Home of the \$9.25 Pizza! Delivery Available! • 729-3235.