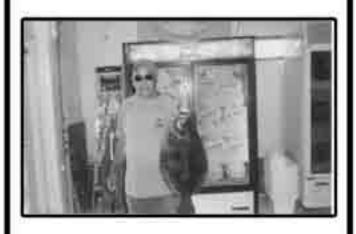

CHECK OUT THE 4 LB FLOUNDER JOAN CAUGHT ON JUNE 20. WAY TO GO JOAN!

PHOTO COURTESY OF JERSEY BAIT & TACKLE

TONY SHOWS OFF THIS 6 1/2 LB FLOUNDER HE CAUGHT ON JUNE 24. WAY TO GO TONY!

PHOTO COURTESY OF JERSEY BAIT & TACKLE