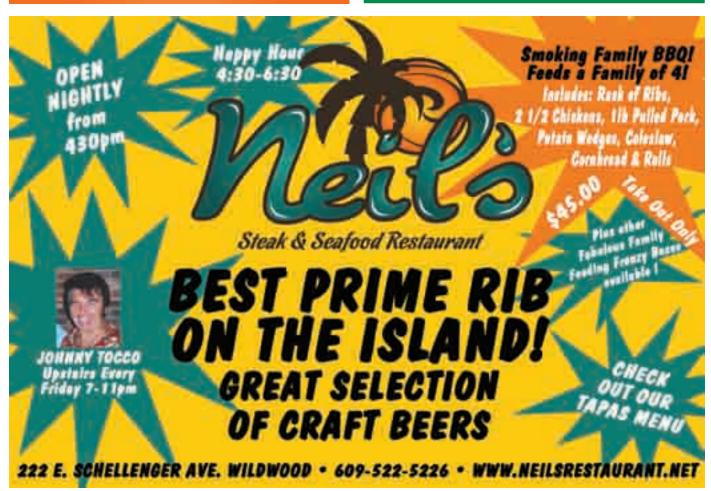

Neil's Steak and Seafood Restaurant 222 E Schellenger Ave., Wildwood A Wildwood tradition offering the great family fare and fun that has made this place a must-see attraction in the Wildwoods. Specializing in succulent prime rib, slow roasted for 16 Hours!! Newly remodeled, so stop by and check out the new look!!

Neil's Steak and Seafood Restaurant 222 E Schellenger Ave., Wildwood AWildwood tradition offering the great family fare and fun that has made this place a must-see attraction in the Wildwoods. Specializing in succulent prime rib, slow roasted for 16 Hours!! Newly remodeled, so stop by and check out the new look!! • 609-522-5226.