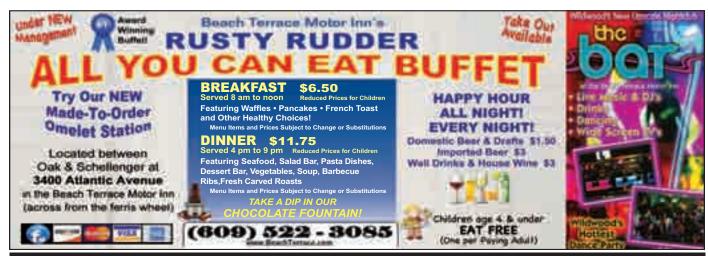

Rusty Rudder Restaurant Oak & Atlantic Aves., Widwood Wildwood's Original All-You-Can-Eat Buffets for breakfast and dinner. Over 400 feet of food. Dinner Buffet features an assortment of seafood selections. • 522-3085.