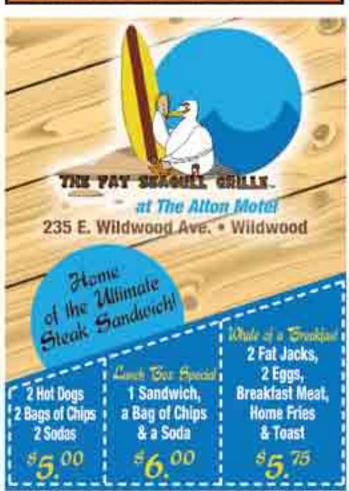

Fat Seagull, 235 East Wildwood Avenue, Wildwood, Dining is on a first come, first served basis. However, if you have a large party, are planning an event, or need catering services, Fat Seagull provides those services and more. • 435-9022