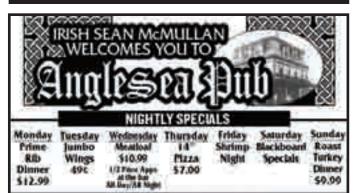

The Anglesea Pub 1st & New Jersey Aves., North Wildwood Irish Sean McMullan is here to welcome you to this North Wildwood Landmark. Open daily for lunch and dinner with great dinner specials nightly and an awesome Happy Hour daily. Stop in and see some old friends and make some new ones!

• 729-1133.

The Bayview Inn 8100 Bayview Drive, Sunset Lake, Wildwood Crest Enjoy family-friendly dining right on Sunset Lake. Happy Hour from 4-6pm.The Bayview offers delicious seafood, steaks and much more, plus a children's menu. Stop in and find out why The Bayview is "The Best in the Crest". • 522-1287