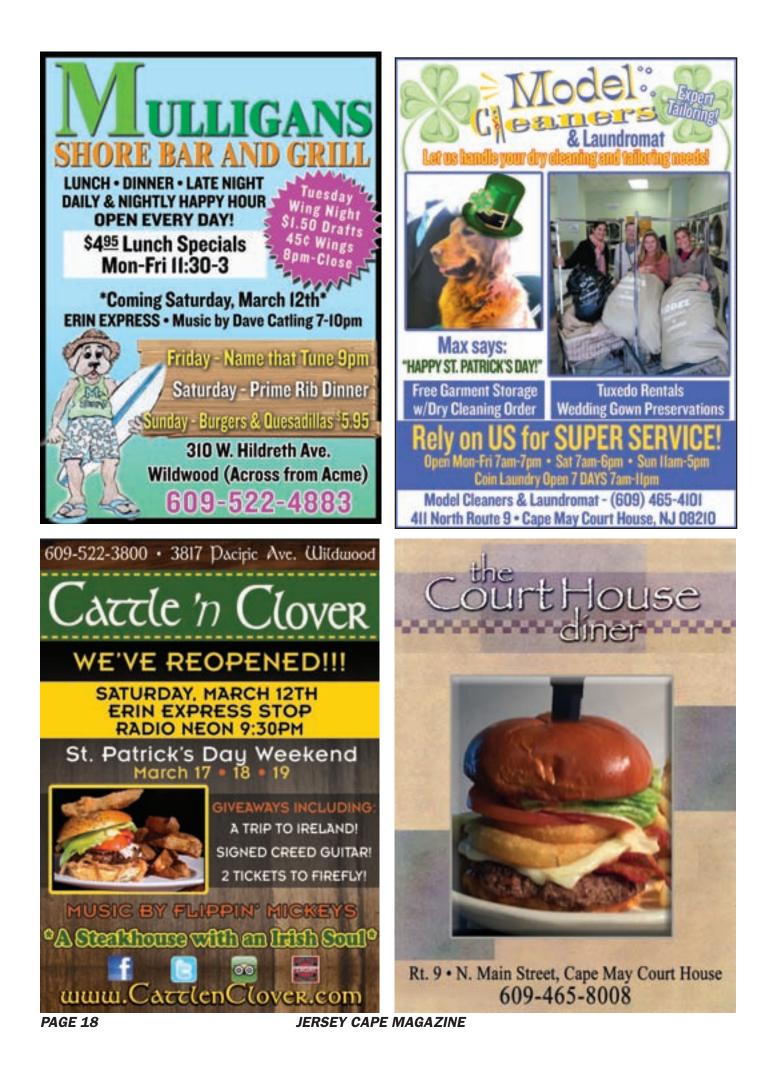

ig Jack Holland opened a shop. In 1977, they moved to Palm & New Jersey Aves., in Wildwood Crest and opened Holland's Texaco. In 1980, Tom joined the family business after graduating from high school. In 1995, Tom and Jack relocated to their present location at 6700 New Jersey Ave. in



Wildwood Crest and have become well known for their friendly, fast and fair service. Whatever your auto repair needs, give Tom or Jack a call at 609-522-9241, and you will see what generations of Wildwood residents have come to know - when you

need your car or truck serviced, the name to remember is Holland! In celebration of 45 years in the Wildwoods, The Hollands are offering \$45.00 off auto service to the person who presents the oldest receipt from any of the Holland Family's locations.



PAGE 16





| <u>SATU</u> | RDAY                                                                                                                       | AFTEF                            | NOON        |                 |              |                      |                     |                     |              |                 | MAR                           | CH 12        | <u>, 201</u> 6 |
|-------------|----------------------------------------------------------------------------------------------------------------------------|----------------------------------|-------------|-----------------|--------------|----------------------|---------------------|---------------------|--------------|-----------------|-------------------------------|--------------|----------------|
|             | 11:30