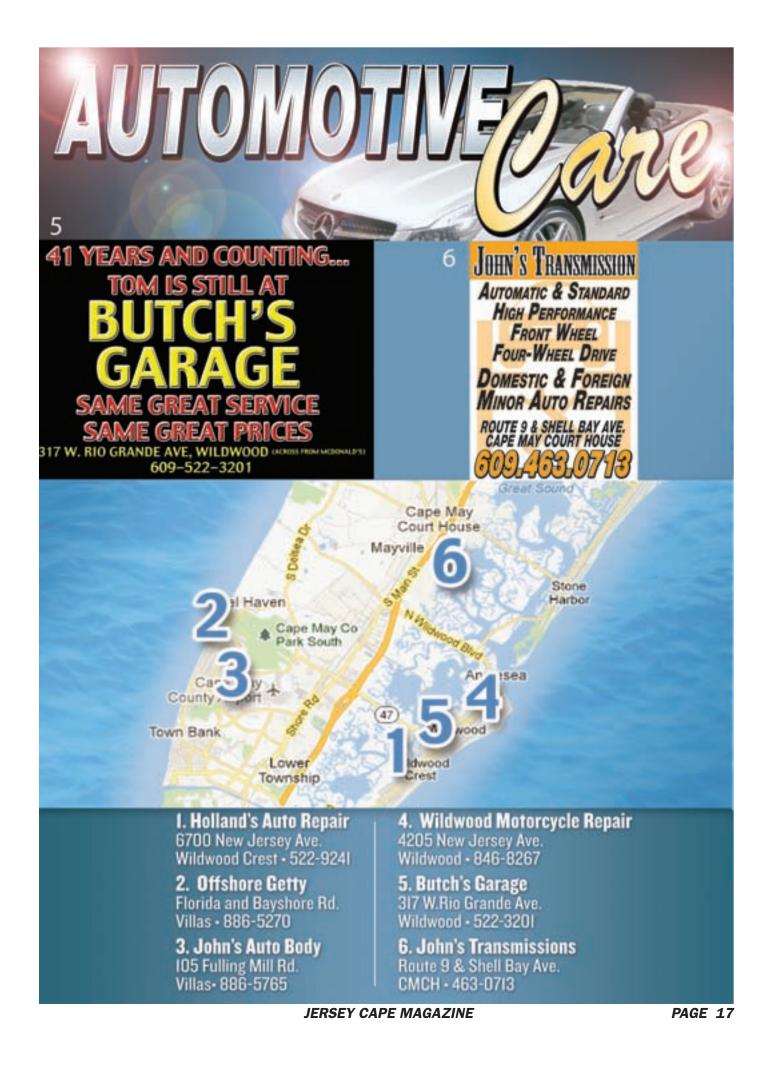

Big Jack Holland opened a shop. In 1977, they moved to Palm & New Jersey Aves., in Wildwood Crest and opened Holland's Texaco. In 1980, Tom joined the family business after graduating from high school. In 1995, Tom and Jack relocated to their present location at 6700 New Jersey Ave. in



Wildwood Crest and have become well known for their friendly, fast and fair service. Whatever your auto repair needs, give Tom or Jack a call at 609-522-9241, and you will see what generations of Wildwood residents have come to know - when you

need your car or truck serviced, the name to remember is Holland! In celebration of 45 years in the Wildwoods, The Hollands are offering \$45.00 off auto service to the person who presents the oldest receipt from any of the Holland Family's locations.



PAGE 16





| <u>SATU</u> | RDAY                                                                                                                       | AFTEF                            | NOON        |                 |              |                      |                     |                     |              |                 | MAR                           | CH 12        | <u>, 201</u> 6 |
|-------------|----------------------------------------------------------------------------------------------------------------------------|----------------------------------|-------------|-----------------|--------------|----------------------|---------------------|---------------------|--------------|-----------------|-------------------------------|--------------|----------------|
|             | 11:30