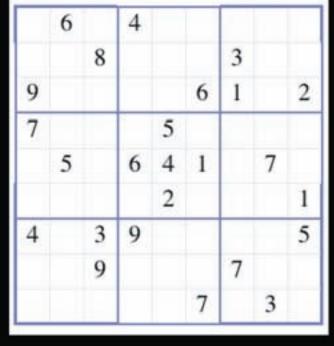

WE BUY AND SELL GOLD AND SILVER - JEWELRY AND COINS.

PAGE 23

PAGE 26

The objective is to fill the grid so that each column, each row, and each of the nine 3x3 boxes contains the digits from 1 to 9.