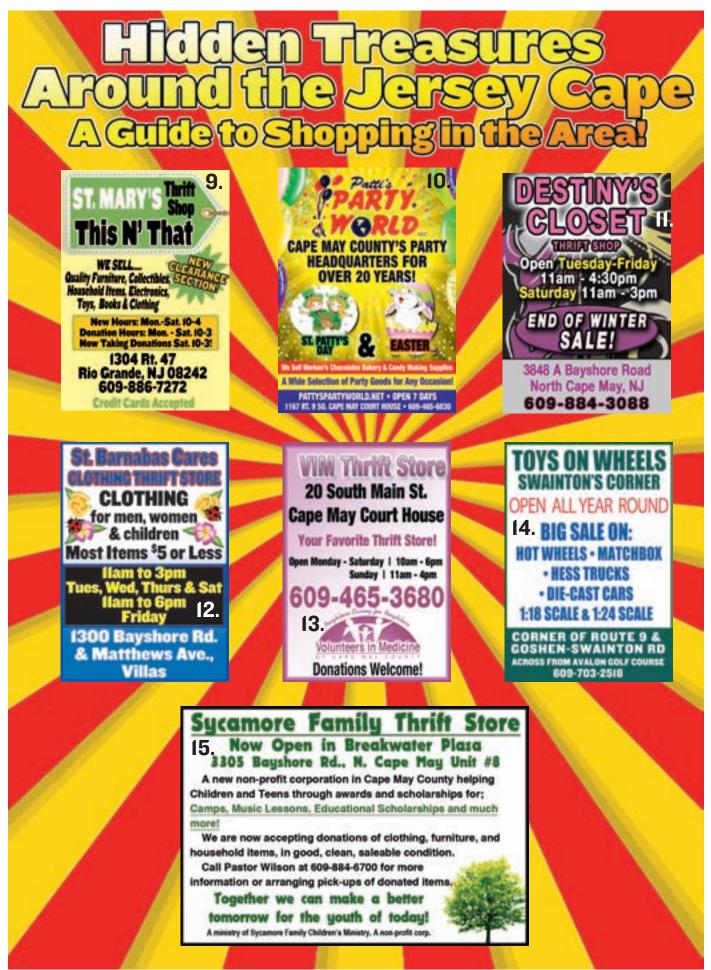

# **ASK THE NJ THRIFT MAN**

Cape May County is a great place to shop for bargains including antiques and many other treasures. No matter if you're an avid collector, a dealer or just out shopping for the day, you have a wide variety of shops to explore. Because thrift shop inventories change on a daily basis, your shopping can become an enjoyable treasure hunt. (Several new shops have opened recently, so check out the map on the next page for those near you.)

Hello! I am the New Jersey Thrift Man. My objective is to enable you to reuse, re-purpose and re-love those hidden treasures that your friends, relatives and neighbors no longer have use for or I find when we do house clean-outs. I will be answering your questions each week as well as writing about what I do and my experiences dealing with collectibles, antiques, toys, furniture, jewelry, coins and more.