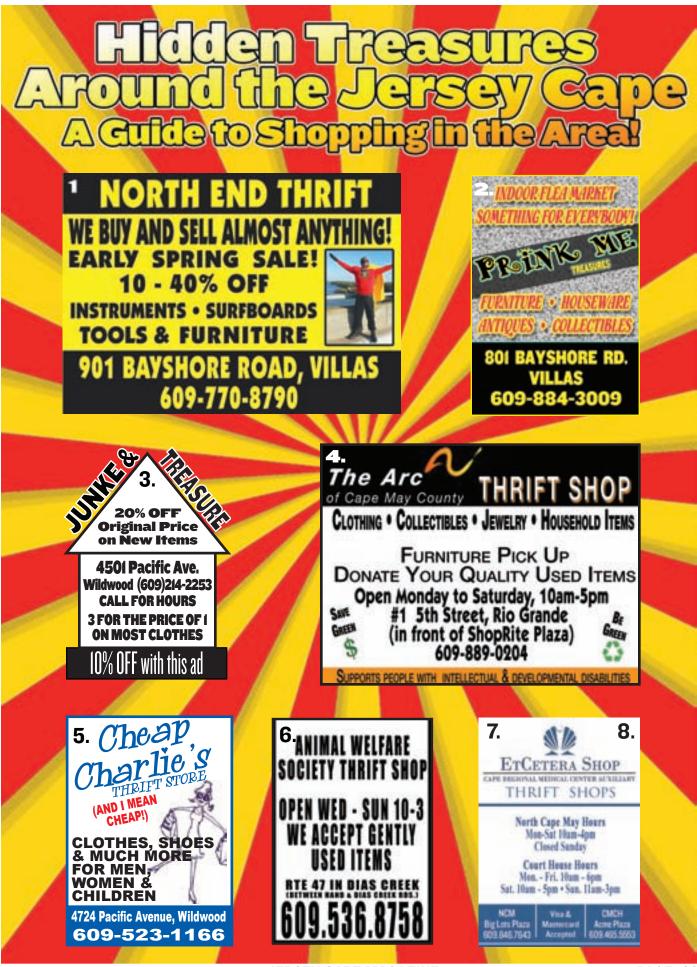

# **ASK THE NJ THRIFT MAN**

Cape May County is a great place to shop for bargains including antiques and many other treasures. No matter if you're an avid collector, a dealer or just out shopping for the day, you have a wide variety of shops to explore. Because thrift shop inventories change on a daily basis, your shopping can become an enjoyable treasure hunt. (Several new shops have opened recently, so check out the map on the next page for those near you.)

Hello! I am the New Jersey Thrift Man. My objective is to enable you to reuse, re-purpose and re-love those hidden treasures that your friends, relatives and neighbors no longer have use for or I find when we do house clean-outs. I will be answering your questions each week as well as writing about what I do and my experiences dealing with collectibles, antiques, toys, furniture, jewelry, coins and more.