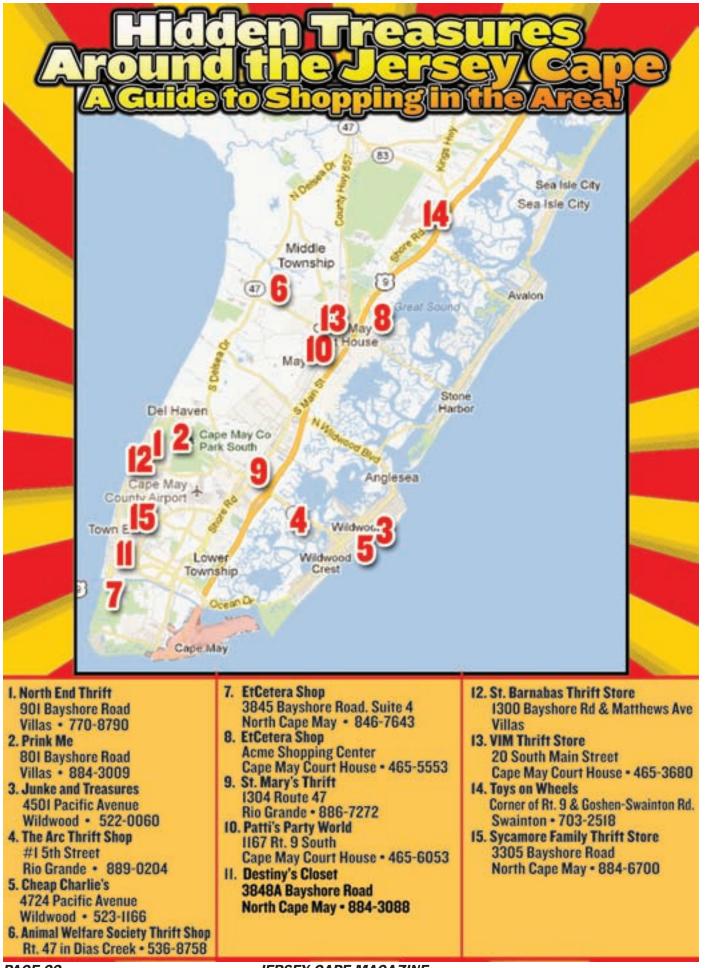

# **ASK THE NJ THRIFT MAN**

Cape May County is a great place to shop for bargains including antiques and many other treasures. No matter if you're an avid collector, a dealer or just out shopping for the day, you have a wide variety of shops to explore. Because thrift shop inventories change on a daily basis, your shopping can become an enjoyable treasure hunt. (Several new shops have opened recently, so check out the map on the next page for those near you.)

Hello! I am the New Jersey Thrift Man. My objective is to enable you to reuse, re-purpose and re-love those hidden treasures that your friends, relatives and neighbors no longer have use for or I find when we do house clean-outs. I will be answering your questions each week as well as writing about what I do and my experiences dealing with collectibles, antiques, toys, furniture, jewelry, coins and more.