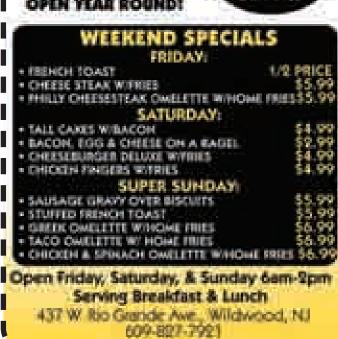

2 LARGE CHEESE PIZZA & 2 LITER SODA \$7

Open New Year's Eve & New Year's Day!

WEEKEND BREAKFAST SPECIALS

#### **SATURDAY:**

STRAWBERRIES &
BANANA CREPES WITH
CHOICE OF MEAT \$6.95 + tax

# **NEW YEAR'S EVE SPECIAL** FILET MIGNON \$13.99

FAMILY RESTAURANT

### **WEEKEND DINNER SPECIALS**

2100 Bayshore Rd., Villas 886-7699 • 886-7709 • www.villasdiner.com