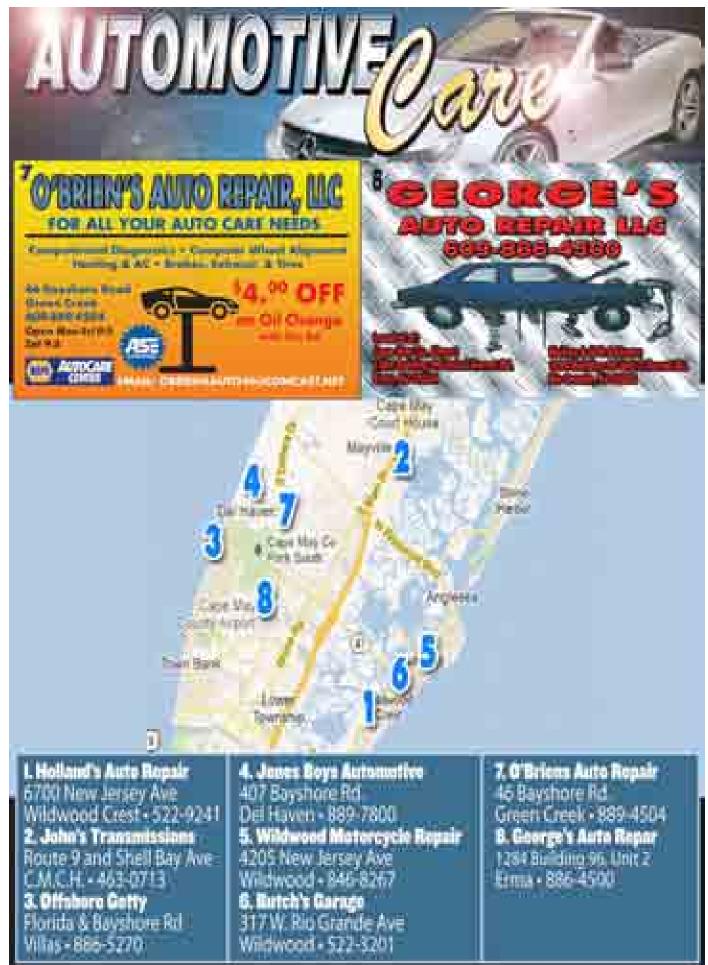

# CREST AUTO REP SERVING MOTORING P

SERVING THE MOTORING PUBLIC OF THE WILDWOODS SINCE 1971 CAR & TRUCK REPAIR

Serving Cape May County

for over 35 years!

EMISSION REPAIR FACILITY

NJ STATE INSPECTION FACILITY

Florida Ave. & Bayshore Rd., Villas

OPEN BAM-5PM

All Major Credit Cards Accrepted

24 HR TOWING 609,374,6097

AUTOMATIC & STANDARD HIGH PERFORMANCE FRONT WHEEL FOUR-WHEEL DRIVE

Domestic & Foreign Minor Auto Repairs