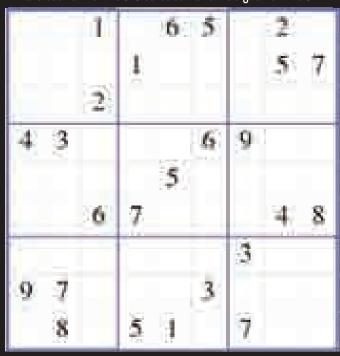

# SUDOKU

The objective is to fill the grid so that each column, each row, and each of the nine 3x3 boxes contains the digits from 1 to 9.