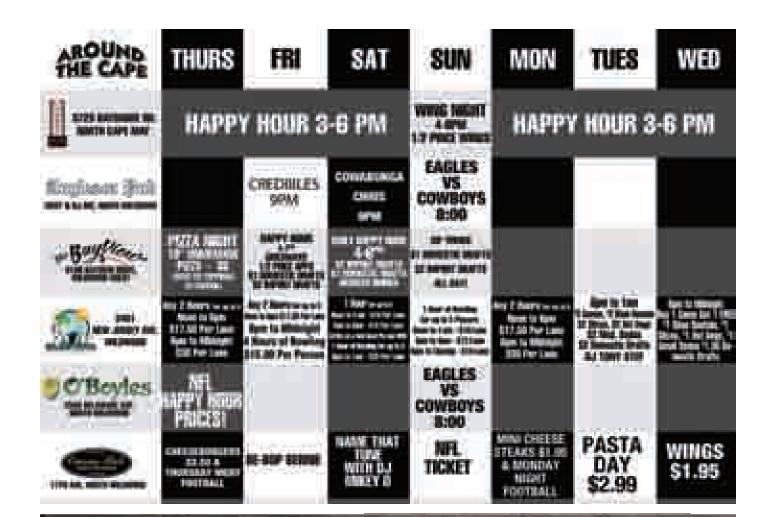

(Brandon P.) Bell

**Emily (Vanderhaus)** (Tiffany) Lonsdale **Duke (Vanderhaus)** (Ryan) Robbins Starship

SERVINE BREADTAST, LINES & DIVIDE THURSDAY NIGHT FOOTBALL: RAMS/CARDINALS HAPPY HOUR PRICES! HAPPY HOUR SPECIALS \$1.50 Dougre Dearts \$2 Donestic Barries \$3 WHEE \$3 Inevest Bornus \$1 Supers & Hot Spor \$5 Pazasa 50c West \$7 Mussels & Cums At THE BUT ONLY