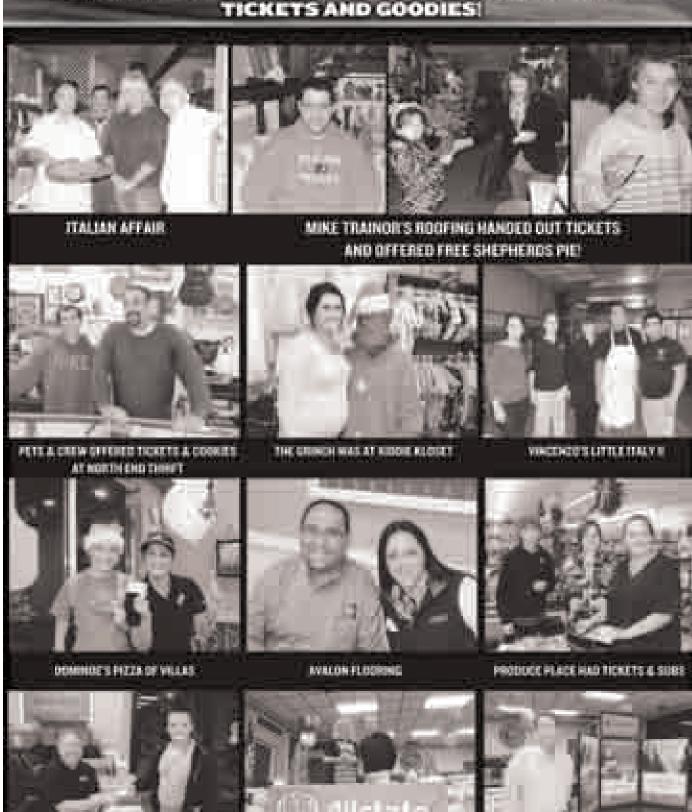

#### IT WAS A DAY OF HOSPITALITY LAST FRIDAY IN LOWER TOWNSHIP, LOTS OF FOLKS WERE AT THE REC CENTER HOPING THEIR TICKET WAS DRAWN FOR A GREAT PRIZE!

#### IT WAS A DAY OF HOSPITALITY LAST FRIDAY IN LOWER TOWNSHIP. PICTURED BELOW ARE SOME OF THE PARTICIPATING BUSINESSES THAT HANDED OUT TICKETS AND GOODIES!

JERSEY CAPE MAGAZINE

COREY FROM VERY POO

UREETING VISITORS TO TOWNSHIP HALL

LARRY & MARIAN FROM LARRY BENZ

ALLEYATE AGENCY

CANTRIDGE WORLD WAS AT

Lampson Hall