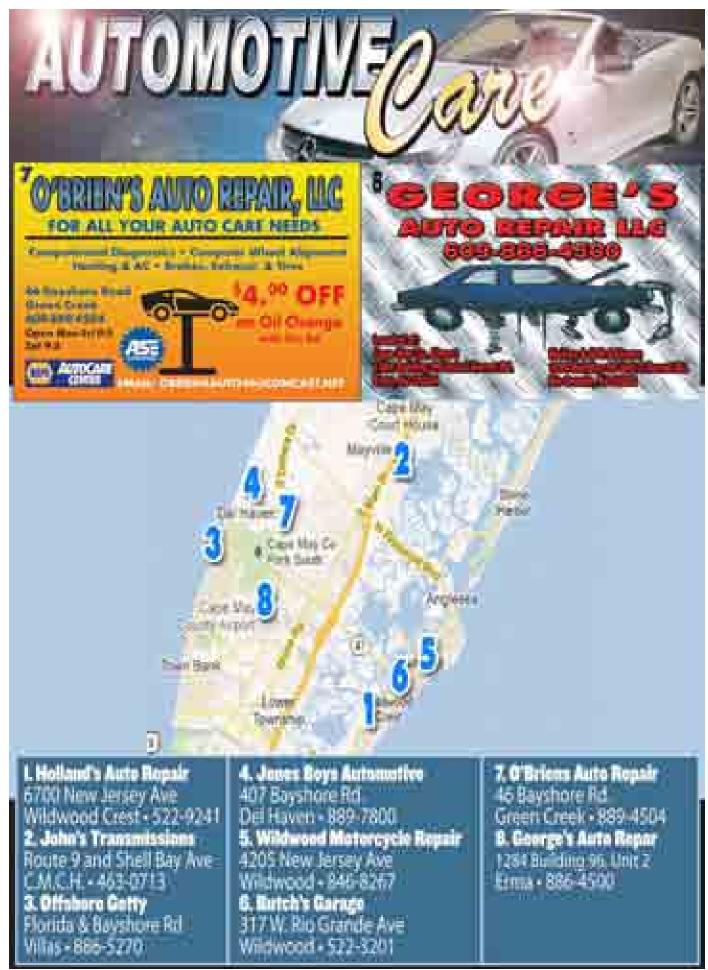

#### O'Brien's Auto Repair

Whatever your auto care needs, big or small, visit O'Brien's Auto Care, located at 46 Bayshore Road in Green Creek. O'Brien's is ASE Certified and can take care of everything from Computer Wheel Alignment, Heating, AC, Brakes, Exhaust and more. If its an oil change you are looking for to get your car geared up for the upcoming winter, check out the ad for O'Brien's on the opposite page for a \$4.00 off coupon. Give the folks at O'Brien's a call to schedule an appointment at 609-889-4504. The shop is open Monday - Friday from 9 a.m. to 5 p.m. and on Saturday from 9 a.m. to 3 p.m.