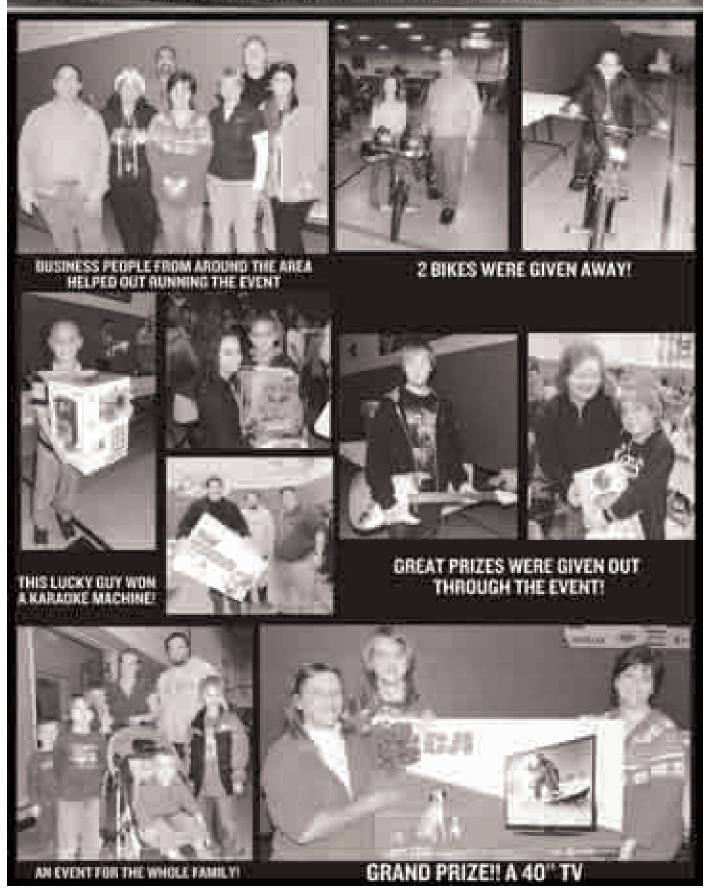

#### IT WAS A DAY OF HOSPITALITY LAST FRIDAY IN LOWER TOWNSHIP, LOTS OF FOLKS WERE AT THE REC CENTER HOPING THEIR TICKET WAS DRAWN FOR A GREAT PRIZE!

#### IT WAS A DAY OF HOSPITALITY LAST FRIDAY IN LOWER TOWNSHIP. PICTURED BELOW ARE SOME OF THE PARTICIPATING BUSINESSES THAT HANDED OUT TICKETS AND GOODIES!

JERSEY CAPE MAGAZINE

COREY FROM VERY POO

UREETING VISITORS TO TOWNSHIP HALL

LARRY & MARIAN FROM LARRY BENZ

ALLEYATE AGENCY

CANTRIDGE WORLD WAS AT

Lampson Hall