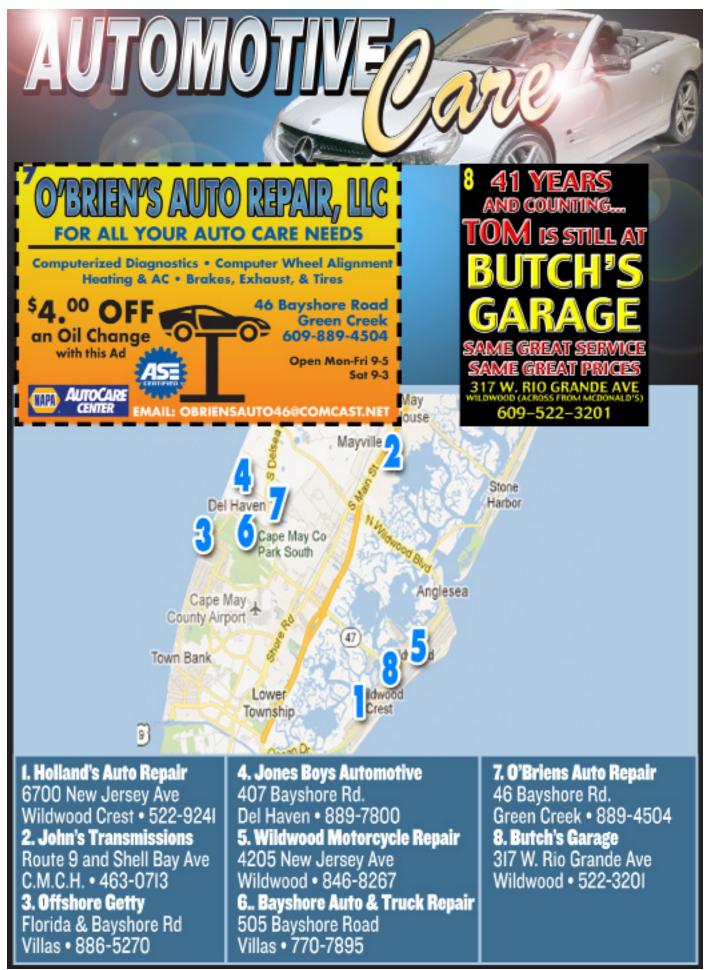

. These are critical to the proper functioning of the electrical system, air conditioning, power steering and the cooling system.
- Check lighting to identify any problems with exterior and interior lighting, as the chance of an accident increases if you can't see or be seen.
- Check wipers. Wiper blades should be replaced every six months. Make sure the windshield wipers are working properly and keep the reservoir filled with solvent.

The Car Care Council also recommends that motorists restock their emergency kit. To save on fuel costs during the trip, the council suggests that motorists avoid aggressive driving, observe the speed limit and avoid excessive idling. Gas caps that are damaged, loose or missing should be replaced to prevent gas from spilling or evaporating.



24 HR TOWING











# SUDOKU

The objective is to fill the grid so that each column, each row, and each of the nine 3x3 boxes contains the digits from I to 9.

|   |   | 2 |   | 9 |   | 6 |   |   |
|---|---|---|---|---|---|---|---|---|
|   |   |   | 3 |   |   |   | 9 | 1 |
|   |   |   |   |   | 8 |   | 5 |   |
|   |   | 6 | 2 |   |   |   |   |   |
| 9 |   | 8 |   |   |   | 4 |   | 7 |
|   |   |   |   |   | 1 | 8 |   |   |
|   | 3 |   | 1 |   |   |   |   |   |
| 2 | 8 |   |   |   | 6 |   |   |   |
|   |   | 1 |   | 5 |   | 2 |   |   |



| MONE   | DAY EV            | ENING       | ì            |                     |                                       |                |                                        |             |                       | N                    | OVEME                 | <b