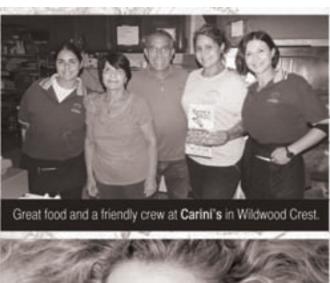

OPEN 11AM - 10PM FRI. & SAT. TILL 11PM CLOSED MONDAYS

9854 Pacific Ave. • Wildwood Crest

We Deliver!! • 609-522-7304 • www.carinis.net • find us on facebook

#### **ITALIAN FOOD**

Carini's Italian Restaurant, 9854
Pacific Ave., Wildwood Crest
For
delicious Italian Cuisine, including
great Pizza, try Carini's Italian Restaurant. Eat-in or take-out/delivery!
• 522-7304