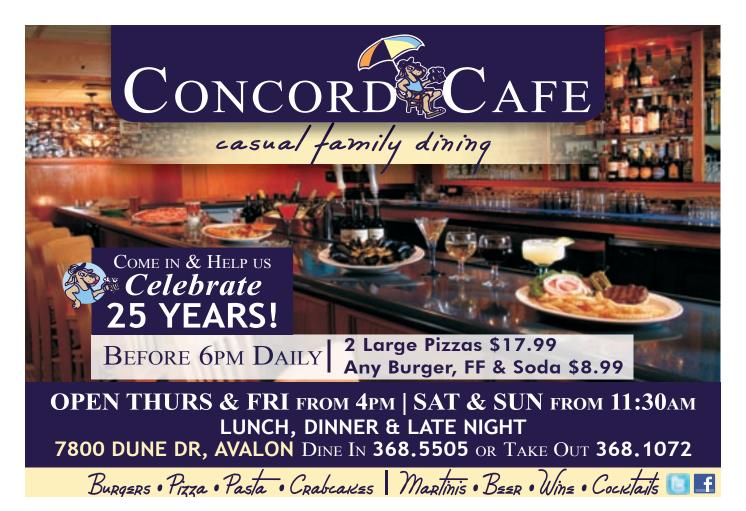

NCH & DINNE

RISTORANTE & PIZZERIA

Authentic Italian Cuisine.....Only the Best Ingredients!

#### WEEKLY DINNER SPECIALS

TUESDAY: BOGO ENTREE NIGHT

BUY ONE ENTREE, GET ONE 1/2 PRICE (OF EQUAL OR LESSER VALUE)

WEDNESDAY: ALL YOU CAN EAT MUSSELS \$2 OFF ANY CHICKEN OR VEAL ENTREE

THURSDAY: ENDLESS PASTA NIGHT (SPAGHETTI, LINGUINE, PENNE) WITH YOUR FAVORITE SAUCES

(ALFREDO, VODKA, OIL & GARLIC, MEAT SALICE, MARINARA & TOMATO) 511.99

FRI, SAT & SUN: 4-6PM • 3-COURSE PRIX FIXE MEI

FROM 4PM TO 6PM . 3 COURSE PRIX FIXE MENU FOR \$16.99 ALL ENTREES INCLUDE OUR HOUSE SALAD, BREAD AND BUTTER, COFFEE OR HOT TEA AND A DESSERT (CANNOLI OR CHEESECAKE)

OPEN 11AM - 10PM FRI. & SAT. TILL 11PM CLOSED MONDAYS

9854 Pacific Ave. • Wildwood Crest

We Deliver!! • 609-522-7304 • www.carinis.net • find us on facebook