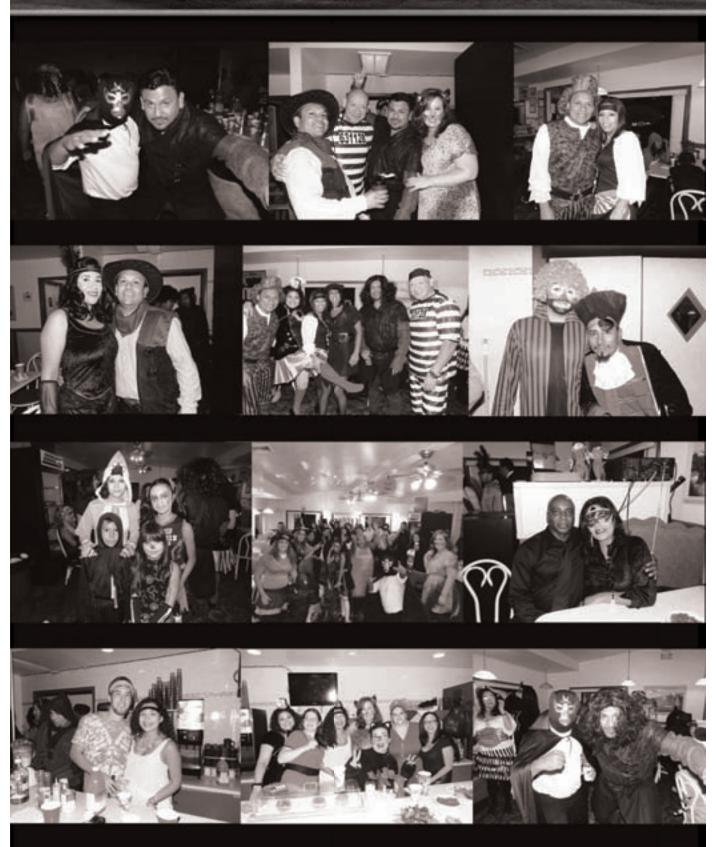

#### SOUTHVILLE CORNER RESTAURANT IN SOUTH DENNIS HOSTED THEIR ANNUAL HALLOWEEN PARTY ON SATURDAY NIGHT NOVEMBER IST.