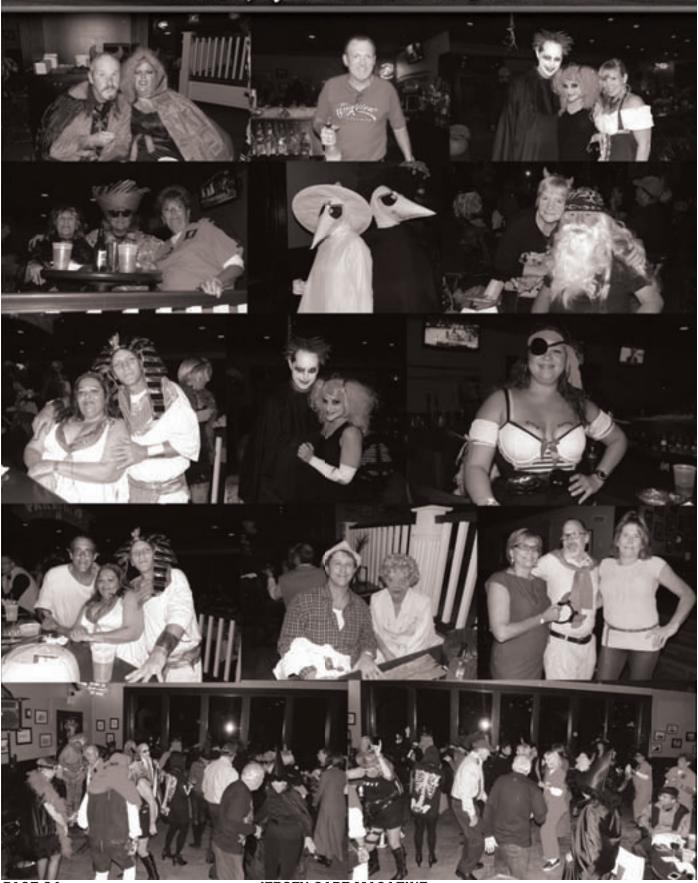

#### SOUTHVILLE CORNER RESTAURANT IN SOUTH DENNIS HOSTED THEIR ANNUAL HALLOWEEN PARTY ON SATURDAY NIGHT NOVEMBER IST.