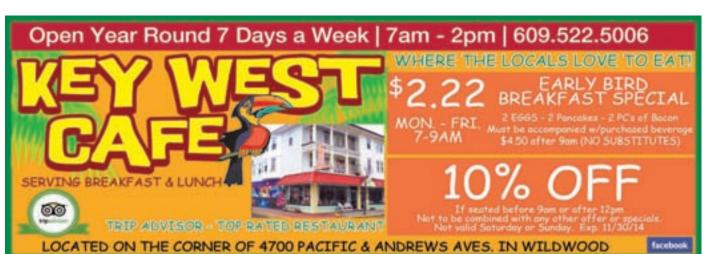

Jimbo's Family Restaurant 25th & Atlantic Aves., North Wildwood Serving breakfast, lunch and dinner from 7:30 a.m. Quality ingredients and friendly service. ● 522-3600.

Key West Cafe Corner of Andrew & Pacific Aves., Wildwood. Open daily for breakfast and lunch all year round from 7 a.m. - 2 p.m. Try our awesome \$2.22 breakfast special or our Signature Pancakes. • 522-5006