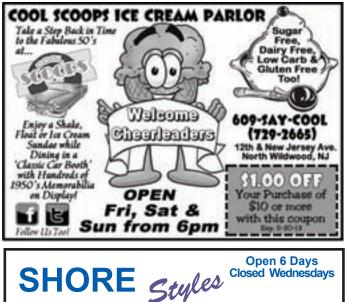

## JERSEY CAPE MAGAZINE • DINING GUIDE

FROZEN TREATS Cool Scoops Ice Cream Parlor 12th & New Jersey Aves., North Wildwood 1950's style ice cream parlor offering all of your favorite cones, sundaes, shakes and more! Stop in, enjoy a delicious treat and relax in one of their original 1950's car booths • 729-2665 <u>Milky Way 2404 Bayshore Rd.,</u> <u>Villas</u> Enjoy the awesome frozen custard and other treats that have made the Milky Way a popular stop for many years!! Treat the family to a round of mini golf while you're here!! Rita's Water Ice 3905 Route 9 South, Rio Grande Now open daily from Noon featuring all of your favorite Rita's frozen treats!! Rita's delicious Italian ice is fat and cholesterol free and is made fresh daily. Tasty treats to tickle every taste bud. • 609-889-RITA