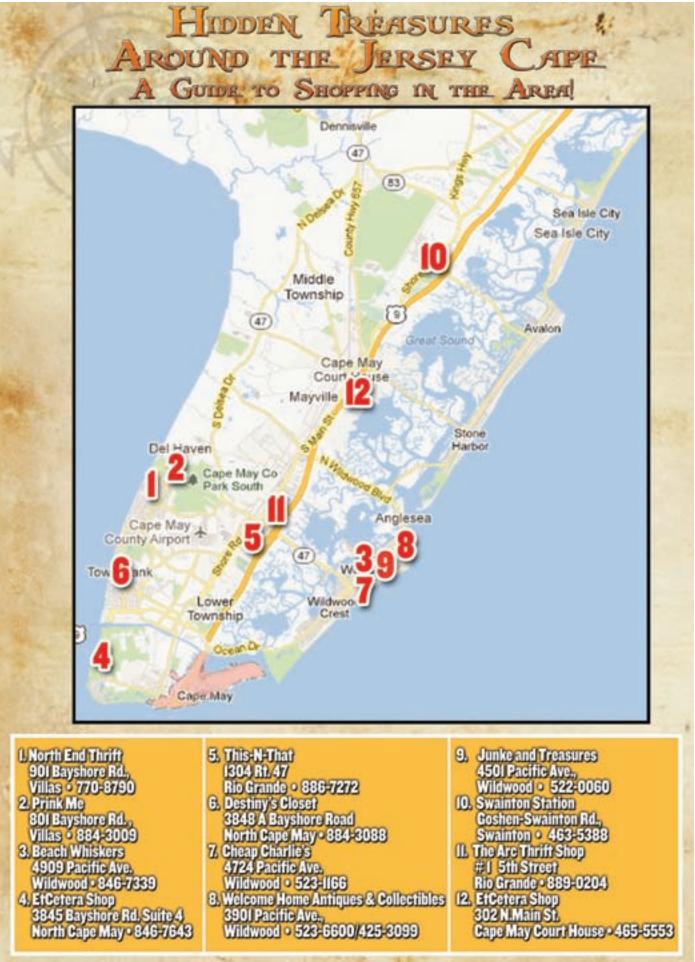

3845 Bayshore Rd. Suite 4 North Cape May, NJ 08204 609-846-7643 302 N. Main St. Cape May Court House, NJ 08210 609-465-5553





Store Hours: Mon.-Sat. 10-4 Donation Hours: 10-3 WE SELL... Quality Furniture, Collectibles, Household Items, Electronics, Toys, Books & Clething 1304 Rt. 47 Rio Grande, NJ 08242 609-886-7272

5

Outreach of St. Mary's Episcopal Church of Stone Harbor

B WELCOME antiques & collectibles 3901 Pacific Ave. Wildwood Open Ftel & Satt • 10+5 Sum • 10+3 609-523-6600 609-425-3099



Lots Of Folks Stopped By The New Et Cetera Thrift Shop In North Cape May For An Open House Last Saturday! Stop In And Check Out The Newly Expanded Shop!



3845 Bayshore Rd. Suite 4 • North Cape May, NJ 08204 • 609-846-7643 302 N. Main St. • Cape May Court House, NJ 08210 • 609-465-5553



COMING SOON!

DIETZ 8

# Big **T'**s Italian Deli & Market

FRESH RAVIOLI • 15 DIFFERENT STYLES!! IMPORTED SALAMI • PARMESAN • PROVOLONE HOMEMADE SOUPS AND SAUCES

FRESH BREADS • GROCERIES • SANDWICHES & HOAGIES FEATURING OVER 90 PREPARED DISHES DAILY!

BREAKFAST SANDWICHES • DANISH • DONUTS • STARBUCKS COFFEE COLD CUTS • LOWEST PRICES IN TOWN • GUARANTEED! 5611 PACIFIC AVE., WILDWOOD CREST • 609.522.2345

| TUES   | DAY E       | /ENING      | G                    |             |             |                       |                    |              |             |              | AP            | <b>RIL 16</b> | , 2013    |
|--------|-------------|-------------|----------------------|-------------|-------------|-----------------------|--------------------|--------------|-------------|--